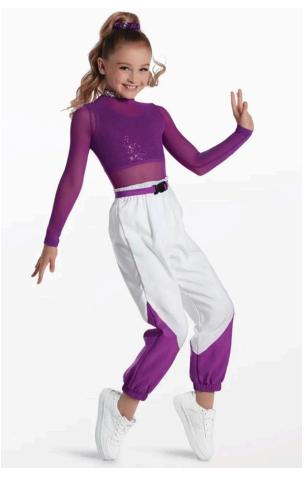

# Farquaad's Fans

WVDC Bascom - Show 1 Hip Hop 2 (8-11) M 5pm

Shoes (Girls): White Sneakers Shoes (Boys): Black Sneakers Hair (Girls): Center Part, Low Pony

Hair (Boys): Neatly Styled Away From Face

Makeup (Girls): Blush, Lipstick or Lip Gloss (eyeshadow and mascara are optional)

Accessories (Boys): Black Socks

Accessories (Girls): White Socks, Included Bandana