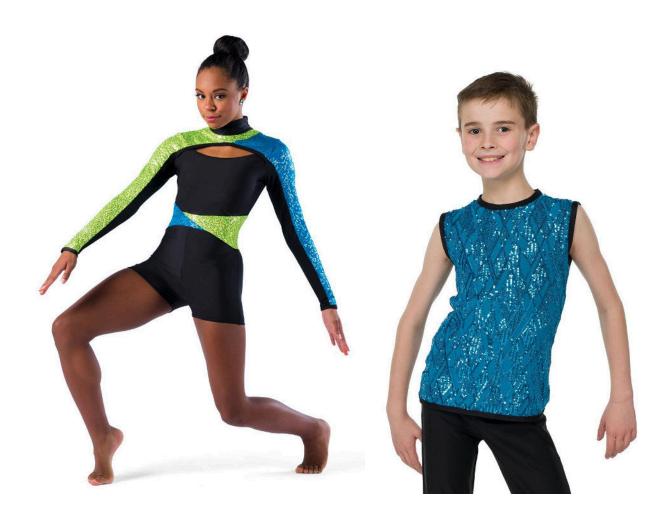

# **Fierce Fairy Godparents**

WVDC Bascom - Show 1 Jazz Funk (8+) Tu 5pm

Tights (Girls): Capezio Ultra Soft Footed Tights in Caramel

**Shoes (Girls):** Capezio E-Series Jazz Shoe in Caramel **Shoes (Boys):** Capezio E-Series Jazz Shoe in Black

Hair (Girls): Center Part, Low Pony

Hair (Boys): Neatly Styled Away From Face

Makeup (Girls): Blush, Lipstick or Lip Gloss (eyeshadow and mascara are optional)

Accessories (Boys): Black Socks