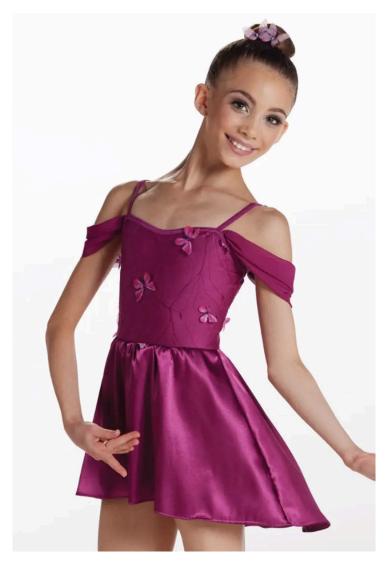

# **Pirouetting Love Potions**

WVDC Bascom - Show 1 Lyrical 1 (8-11) W 7pm

Tights: Capezio Stirrup Tights in Caramel

**Shoes:** Capezio Pirouette II Lyrical Shoe in Nude

Hair: Half Up, Half Down

Makeup: Blush, lipstick or lip gloss (eyeshadow and mascara are optional)

Accessories: Included Headpiece to Right of Pony