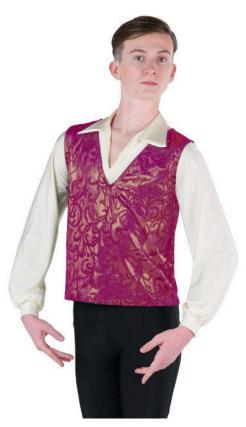

#### **Duloc Dancers**

WVDC Bascom - Show 1 Ballroom/Latin 1 (12+) M 5pm Ballroom/Latin 2 (12+) Th 5pm

Tights: Capezio Ultra Soft Tights in Caramel

**Shoes:** Bronze Ballroom Shoes (Can Be Special Ordered Through WVDB)

Hair: Center Part, Low Pony

Makeup: Blush, lipstick or lip gloss (eyeshadow and mascara are optional)