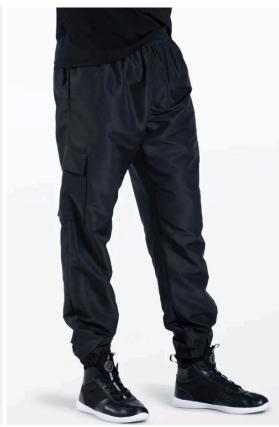

#### **Swamp Squad**

WVDC Bascom - Show 1 Hip Hop 3 (8-11) F 6pm

**Shoes (Girls/Boys):** Black Sneakers **Hair (Girls):** Center Part, Low Pony

Hair (Boys): Neatly Styled Away From Face

Makeup (Girls): Blush, Lipstick or Lip Gloss (eyeshadow and mascara are optional)

Accessories (Boys): Black Socks

Accessories (Girls): Black Socks, Included Scrunchie