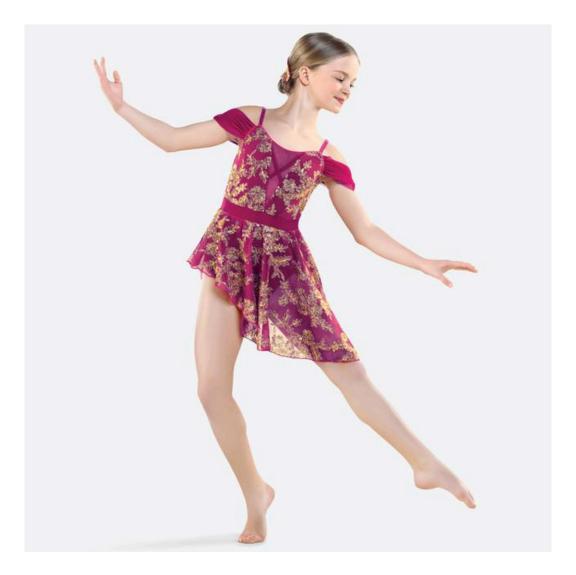

#### **Magical Merlins**

WVDC Bascom - Show 1 Lyrical 2 (8-11) Tu 6pm Lyrical 1 (8-11) F 5pm

**Tights:** Capezio Stirrup Tights in Caramel

**Shoes:** Capezio Pirouette II Lyrical Shoe in Nude

Hair: Half Up, Half Down

Makeup: Blush, lipstick or lip gloss (eyeshadow and mascara are optional)

Accessories: Included Hair Clip to Right of Pony

Fiona's Flyers

WVDC Bascom - Show 1 Hip Hop 2 (12+) Tu 6pm

**Shoes (Girls/Boys):** Black Sneakers **Hair (Girls):** Center Part, Low Pony