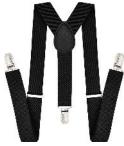

**Shoes (Boys):** Black Latin Shoes **Hair (Girls):** Center Part, Low Pony

Hair (Boys): Neatly Styled Away From Face

Makeup (Girls): Blush, lipstick or lip gloss (eyeshadow and mascara are optional)

Accessories (Girls): Included Headpiece to Right of Ponytail Accessories (Boys): Black Socks, Included Suspenders