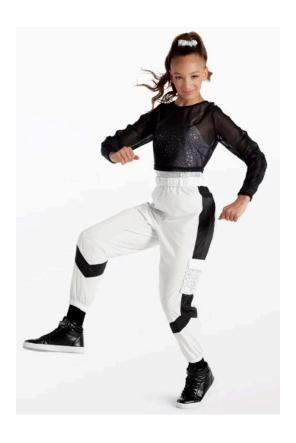

# **Fierce Fairy Godparents**

WVDC Bascom - Show 1 Jazz Funk (8+) Tu 5pm

Tights (Girls): Capezio Ultra Soft Footed Tights in Caramel

**Shoes (Girls):** Capezio E-Series Jazz Shoe in Caramel **Shoes (Boys):** Capezio E-Series Jazz Shoe in Black

Hair (Girls): Center Part, Low Pony

Hair (Boys): Neatly Styled Away From Face

Makeup (Girls): Blush, Lipstick or Lip Gloss (eyeshadow and mascara are optional)

Accessories (Boys): Black Socks