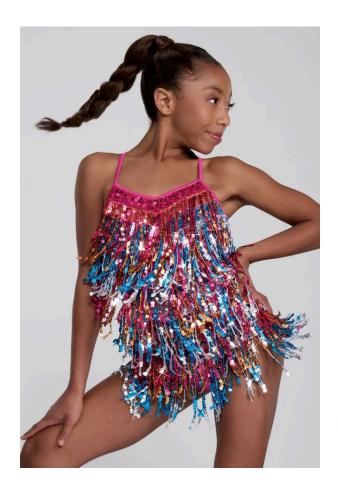

# Farquaad's Fans

WVDC Bascom - Show 1 Hip Hop 2 (8-11) M 5pm

Shoes (Girls): White Sneakers Shoes (Boys): Black Sneakers Hair (Girls): Center Part, Low Pony

Hair (Boys): Neatly Styled Away From Face

Makeup (Girls): Blush, Lipstick or Lip Gloss (eyeshadow and mascara are optional)

Accessories (Boys): Black Socks

Accessories (Girls): White Socks, Included Bandana