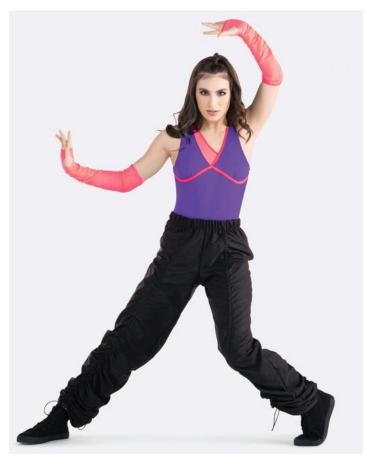

# **Fierce Fairy Godparents**

WVDC Bascom - Show 1 Jazz Funk (8+) Tu 5pm

Tights (Girls): Capezio Ultra Soft Footed Tights in Caramel

**Shoes (Girls):** Capezio E-Series Jazz Shoe in Caramel **Shoes (Boys):** Capezio E-Series Jazz Shoe in Black

Hair (Girls): Center Part, Low Pony

Hair (Boys): Neatly Styled Away From Face

Makeup (Girls): Blush, Lipstick or Lip Gloss (eyeshadow and mascara are optional)

Accessories (Boys): Black Socks