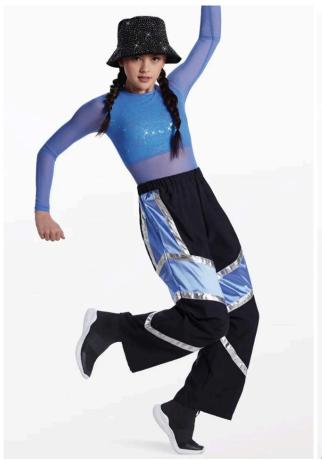

# Farquaad's Fans

WVDC Bascom - Show 1 Hip Hop 2 (8-11) M 5pm

Shoes (Girls): White Sneakers Shoes (Boys): Black Sneakers Hair (Girls): Center Part, Low Pony

Hair (Boys): Neatly Styled Away From Face

Makeup (Girls): Blush, Lipstick or Lip Gloss (eyeshadow and mascara are optional)

Accessories (Boys): Black Socks

Accessories (Girls): White Socks, Included Bandana