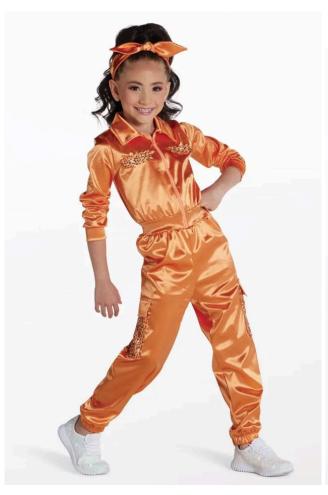

### **Gingerbread Gang**

WVDC Bascom - Show 1 Hip Hop 1 (8-11) Tu 7pm Hip Hop 1 (8-11) Sa 12pm

Shoes (Girls): White Sneakers Shoes (Boys): Black Sneakers Hair (Girls): Center Part, Low Pony

Hair (Boys): Neatly Styled Away From Face

Makeup (Girls): Blush, Lipstick or Lip Gloss (eyeshadow and mascara are optional)

Accessories (Boys): Black Socks

Accessories (Girls): White Socks, Included Scrunchie