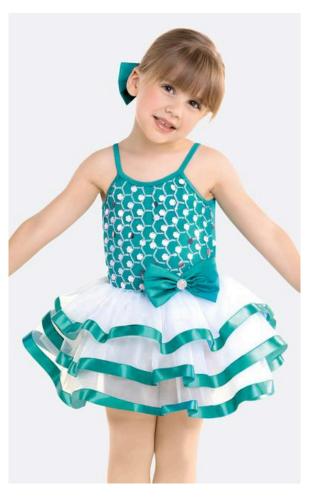

# **Gingi's Gumdrop Buttons**

WVDC Bascom - Show 1 Ballet 1 (8-11) Th 7pm Ballet 1 (8-11) Sa 11am

**Tights:** Capezio Ultra Soft Footed Tights in Ballet Pink **Shoes:** Capezio Hanami Ballet Shoe in Ballet Pink

Hair: Center Part, Low Bun

**Makeup:** Blush, Lipstick or Lip Gloss (eyeshadow and mascara are optional) **Accessories:** Included Headpiece to Right of Bun, Included Corsage on Right Wrist