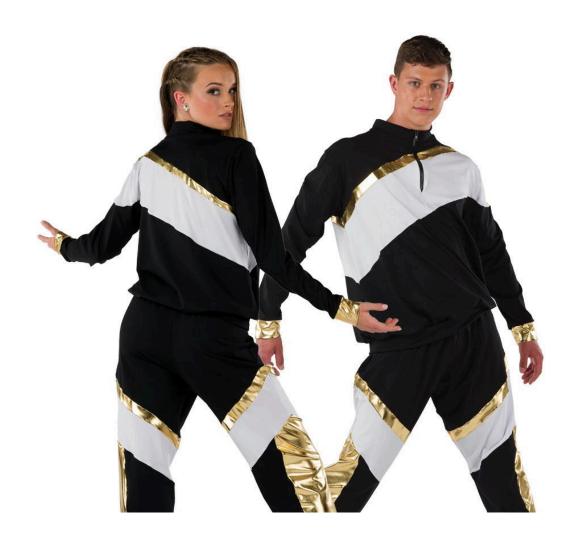

# **Dazzling Donkeys**

WVDC Bascom - Show 1 Ballroom/Latin 2 (8-11) M 6pm

Tights (Girls): Capezio Ultra Soft Tights in Caramel

Shoes (Girls): Bronze Ballroom Shoes (Can Be Special Ordered Through WVDB)

**Shoes (Boys):** Black Latin Shoes **Hair (Girls):** Center Part, Low Pony

Hair (Boys): Neatly Styled Away From Face

**Makeup (Girls):** Blush, lipstick or lip gloss (eyeshadow and mascara are optional)

Accessories (Boys): Black Socks