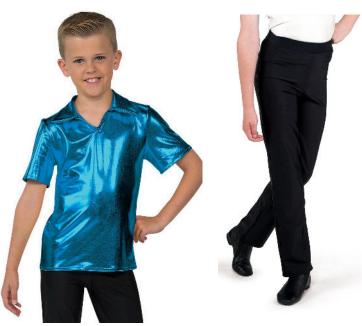

#### **Triton's Troupe**

WVDC Willow Glen - Show 3 Hip Hop/Acro (3-5) W 4:00PM Lil' Hip Hoppers W 5:00PM Hip Hop/Acro (3-5) F 5:00PM Lil' Hip Hoppers SA 10:00AM

Tights (Girls): Capezio Ultra Soft Footed Tights in Caramel, Style #1915

Shoes (Girls/Boys): Black Sneakers

Hair (Girls): High Pony

Hair (Boys): Neatly Styled Away From Face

Makeup (Girls): Blush, Lipstick or Lip Gloss (eyeshadow and mascara are optional)

Accessories (Boys): Black Socks Accessories (Girls): Scrunchie