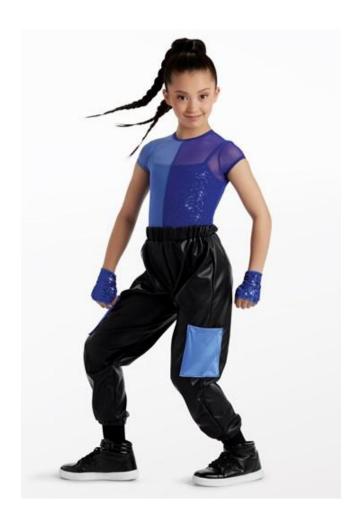

# Jellyfish Jive

WVDC Willow Glen - Show 3 Hip Hop (8-10) TH 6:00PM

**Shoes:** Black Sneakers **Hair:** High Pony

Makeup: Blush, Lipstick or Lip Gloss (eyeshadow and mascara are optional)

**Accessories:** Black Socks, Gloves