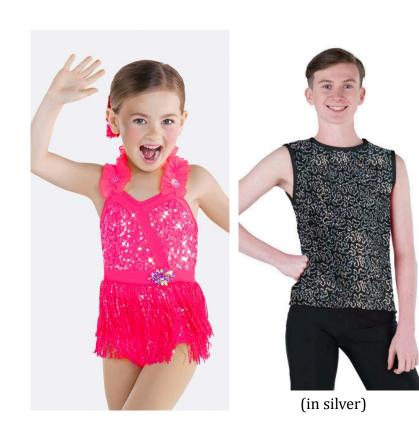

#### **Triton's Troupe**

WVDC Willow Glen - Show 3 Hip Hop/Acro (3-5) W 4:00PM Lil' Hip Hoppers W 5:00PM Hip Hop/Acro (3-5) F 5:00PM Lil' Hip Hoppers SA 10:00AM

Tights (Girls): Capezio Ultra Soft Footed Tights in Caramel, Style #1915

Shoes (Girls/Boys): Black Sneakers

Hair (Girls): High Pony

Hair (Boys): Neatly Styled Away From Face

Makeup (Girls): Blush, Lipstick or Lip Gloss (eyeshadow and mascara are optional)

Accessories (Boys): Black Socks Accessories (Girls): Scrunchie