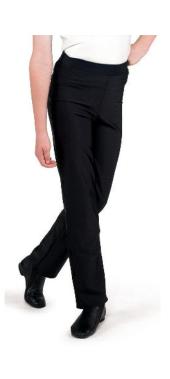

Shoes (Girls/Boys): Black Sneakers

Hair (Girls): High Pony

Hair (Boys): Neatly Styled Away From Face

Makeup (Girls): Blush, Lipstick or Lip Gloss (eyeshadow and mascara are optional)

Accessories (Boys): Black Socks Accessories (Girls): Scrunchie