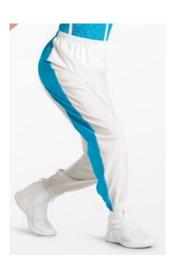

## Scuttle's Squad

WVDC Willow Glen - Show 3 Hip Hop (8-10) M 4:00PM Hip Hop (11+) TH 5:00PM

**Shoes:** Black Sneakers **Hair:** High Pony

Makeup: Blush, Lipstick or Lip Gloss (eyeshadow and mascara are optional)

Accessories: Black Socks, Ponytail Cuff