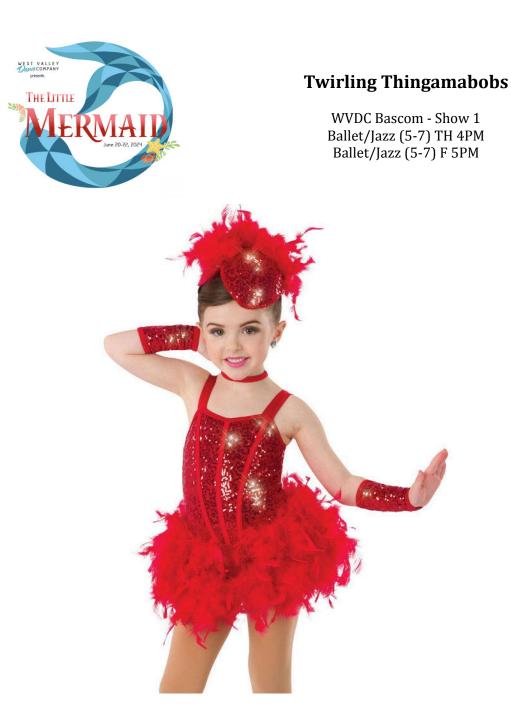

Tights: Capezio Ultra Soft Footed Tights in Caramel, Style #1915 Shoes: Capezio E-Series (Style #EJ2) Jazz Shoe in Caramel Hair: Half Up, Half Down Makeup: Blush, Lipstick or Lip Gloss (eyeshadow and mascara are optional) Accessories: Hat, Arm Bands, and Choker