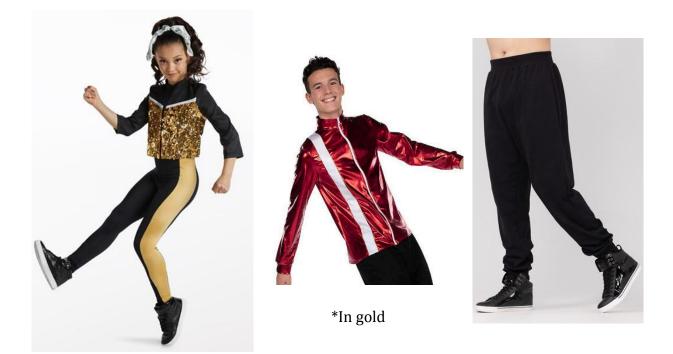

#### **Crazy Crustaceans**

WVDC Bascom - Show 1 Ballet 1 (8-11) M 4:00PM Ballet 1 (8-11) TH 6:00PM

Tights (Girls): Capezio Ultra Soft Footed Tights in Ballet Pink, Style #1915 Shoes (Girls): Capezio Hanami (Style #2038W) Ballet Shoe in Ballet Pink Shoes (Boys): Capezio Hanami (Style #2038W) Ballet Shoe in Black Hair (Girls): Middle Part, Low Bun Hair (Boys): Neatly Styled Away From Face Makeup (Girls): Blush, Lipstick or Lip Gloss (eyeshadow and mascara are optional) Accessories (Girls): Headpiece to Right of Bun Accessories (Boys): Black Socks