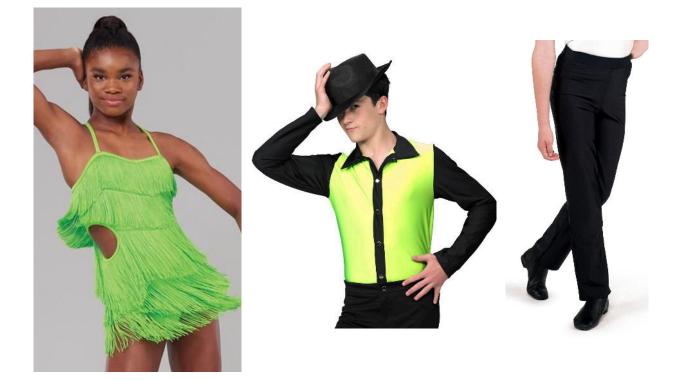

# Jellyfish Jive

WVDC Bascom - Show 1 Ballroom/Latin 1 (12+) TU 6:00PM Ballroom/Latin 2 (12+) W 4:00PM

Tights: Capezio Ultra Soft Tights in Caramel, Style #1915 Shoes: Ballroom Shoes Hair: Middle Part, Low Pony Makeup: Blush, lipstick or lip gloss (eyeshadow and mascara are optional) Accessories: None