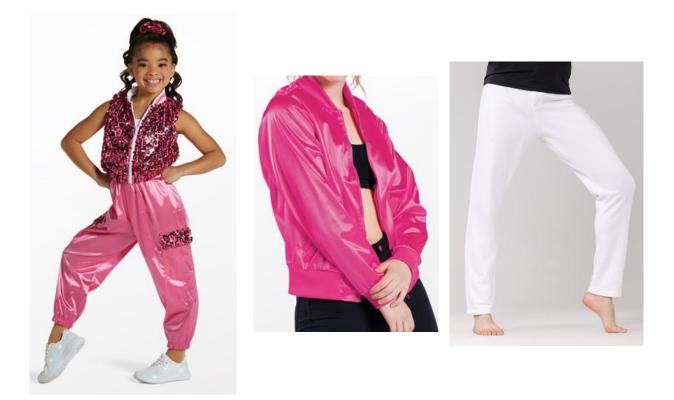

## Seaside Spectacular

WVDC Bascom - Show 1 Hip Hop 2 (8-11) W 7:00PM Hip Hop 2 (8-11) M 5:00PM

Shoes (Girls/Boys): Black Sneakers
Hair (Girls): High Pony
Hair (Boys): Neatly Styled Away From Face
Makeup (Girls): Blush, Lipstick or Lip Gloss (eyeshadow and mascara are optional)
Accessories (Boys/Girls): Black Socks
Accessories (Girls): Ponytail Cuff

## Seahorse Squad

WVDC Bascom - Show 1 Hip Hop 1 (12+) M 6:00PM Hip Hop 1 (12+) W 5:00PM

Shoes (Girls/Boys): Black Sneakers
Hair (Girls): High Pony
Hair (Boys): Neatly Styled Away From Face
Makeup (Girls): Blush, Lipstick or Lip Gloss (eyeshadow and mascara are optional)
Accessories (Boys/Girls): Black Socks
Accessories (Girls): Ponytail Cuff

#### **King Triton's Crew**

WVDC Bascom - Show 1 Hip Hop 1 (8-11) M 7:00PM Hip Hop 1 (8-11) TH 7:00PM

Shoes (Girls/Boys): Black Sneakers
Hair (Girls): High Pony
Hair (Boys): Neatly Styled Away From Face
Makeup (Girls): Blush, Lipstick or Lip Gloss (eyeshadow and mascara are optional)
Accessories (Boys/Girls): Black Socks
Accessories (Girls): Scrunchie