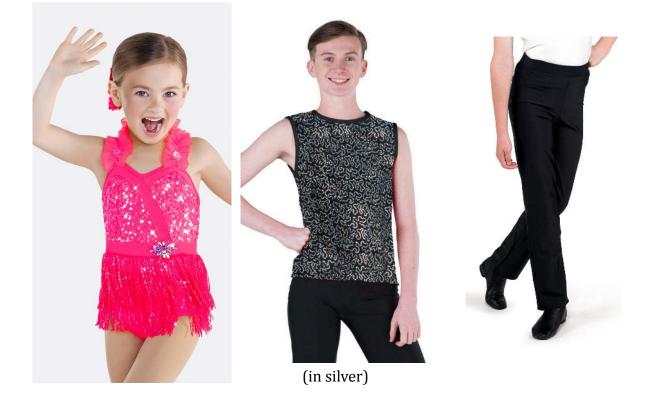

#### Sebastian's Samba

WVDC Bascom - Show 1 Ballroom/Latin 1 (5-7) TU 4:00PM Ballroom/Latin 1 (5-7) W 5:00PM

Tights (Girls): Capezio Ultra Soft Tights in Caramel, Style #1915 Shoes (Girls): Bronze Ballroom Shoes (Can Be Special Ordered Through WVDB) Shoes (Boys): Black Latin Shoes Hair (Girls): High Pony Hair (Boys): Neatly Styled Away From Face Makeup (Girls): Blush, lipstick or lip gloss (eyeshadow and mascara are optional) Accessories (Girls): Headpiece to right of pony Accessories (Boys): Black Socks