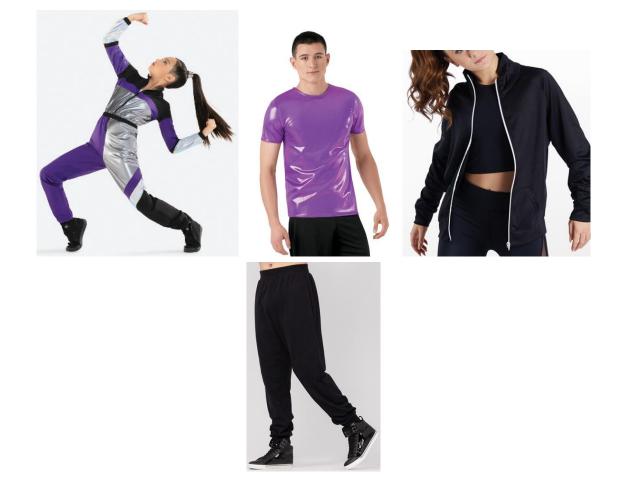

## Seahorse Squad

WVDC Bascom - Show 1 Hip Hop 1 (12+) M 6:00PM Hip Hop 1 (12+) W 5:00PM

Shoes (Girls/Boys): Black Sneakers
Hair (Girls): High Pony
Hair (Boys): Neatly Styled Away From Face
Makeup (Girls): Blush, Lipstick or Lip Gloss (eyeshadow and mascara are optional)
Accessories (Boys/Girls): Black Socks
Accessories (Girls): Ponytail Cuff