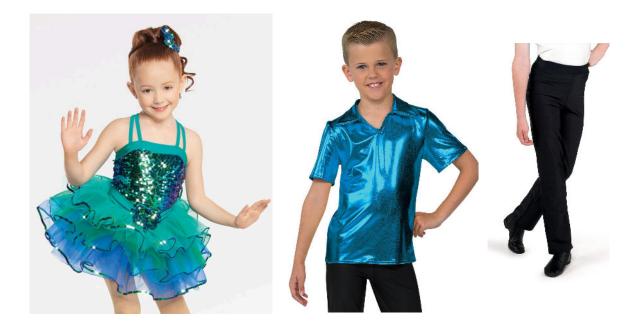

### **Magical Mermaids**

WVDC Bascom - Show 1 Ballet/Tap (2-4) SA 10:00AM Ballet/Tap (2-4) SA 11:00AM

Tights (Girls): Capezio Ultra Soft Footed Tights in Ballet Pink, Style #1915 Shoes (Girls): Capezio Daisy (Style #205C) or Lily (Style #212C) Ballet Shoe in Ballet Pink Shoes (Boys): Capezio Daisy (Style #205C) Ballet Shoe in Black Hair (Girls): High Bun Hair (Boys): Neatly Styled Away From Face Makeup (Girls): Blush, Lipstick or Lip Gloss (eyeshadow and mascara are optional) Accessories (Girls): Barrette to the Right of Bun Accessories (Boys): Black Socks