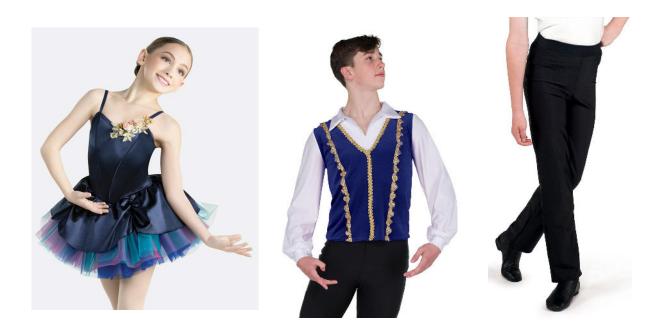

# **Kids of King Triton**

WVDC Bascom - Show 1 Ballet 1 (5-7) M 6:00PM Ballet 1 (5-7) SA 9:00AM

Tights: Capezio Ultra Soft Footed Tights in Ballet Pink, Style #1915 Shoes: Capezio Daisy (Style #205C) or Lily (Style #212C) Ballet Shoe in Ballet Pink Hair: High Bun Makeup: Blush, Lipstick or Lip Gloss (eyeshadow and mascara are optional) Accessories: Centered on Bun