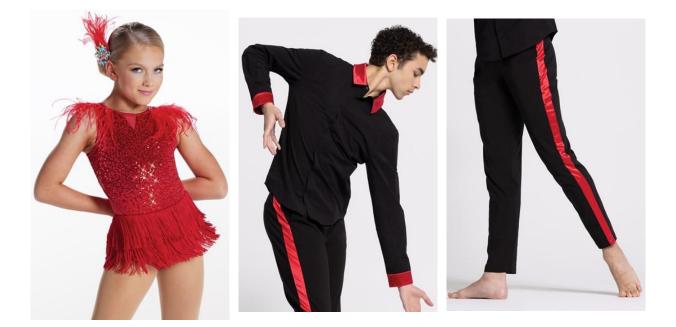

#### Sebastian's Samba

WVDC Bascom - Show 1 Ballroom/Latin 1 (5-7) TU 4:00PM Ballroom/Latin 1 (5-7) W 5:00PM

Tights (Girls): Capezio Ultra Soft Tights in Caramel, Style #1915 Shoes (Girls): Bronze Ballroom Shoes (Can Be Special Ordered Through WVDB) Shoes (Boys): Black Latin Shoes Hair (Girls): High Pony Hair (Boys): Neatly Styled Away From Face Makeup (Girls): Blush, lipstick or lip gloss (eyeshadow and mascara are optional) Accessories (Girls): Headpiece to right of pony Accessories (Boys): Black Socks