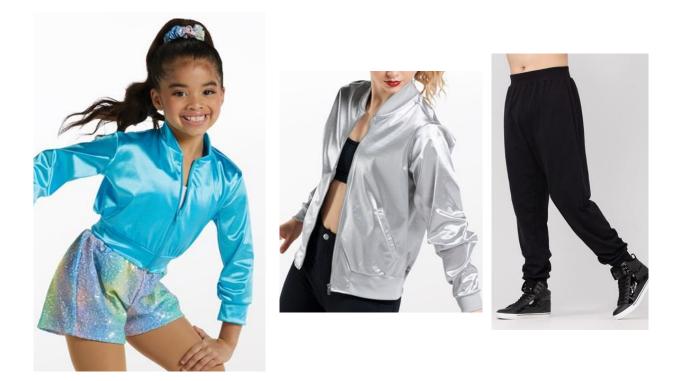

### **Triton's Troupe**

WVDC Bascom - Show 1 Hip Hop 3 (8-11) F 5PM

Tights (Girls): Capezio Ultra Soft Footed Tights in Caramel, Style #1915 Shoes (Girls/Boys): Black Sneakers Hair (Girls): Middle Part, Low Pony Hair (Boys): Neatly Styled Away From Face Makeup (Girls): Blush, Lipstick or Lip Gloss (eyeshadow and mascara are optional) Accessories (Boys): Black Socks Accessories (Girls): Scrunchie