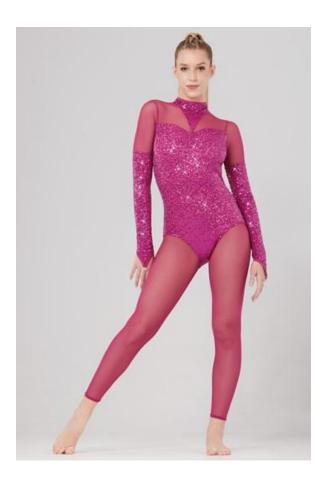

# **Sensational Seagulls**

WVDC Bascom - Show 1 Contemporary (12+) TH 5:00PM Lyrical 1 (12+) TU 7:00PM Lyrical 2 (12+) W 6:00PM

Tights: Capezio Stirrup Tights in Caramel, Style #1961 Shoes: Capezio Pirouette II (Style #H062) Lyrical Shoe in Nude Hair: Half Up, Half Down Makeup: Blush, lipstick or lip gloss (eyeshadow and mascara are optional) Accessories: Barrettes to right of pony

#### Vanessa's Villains

WVDC Bascom - Show 1 Lyrical 1 (8-11) SA 10:00AM Lyrical 1 (8-11) W 7:00PM

Tights: Capezio Stirrup Tights in Caramel, Style #1961 Shoes: Capezio Pirouette II (Style #H062) Lyrical Shoe in Nude Hair: Half Up, Half Down Makeup: Blush, lipstick or lip gloss (eyeshadow and mascara are optional) Accessories: Barrette to right of pony