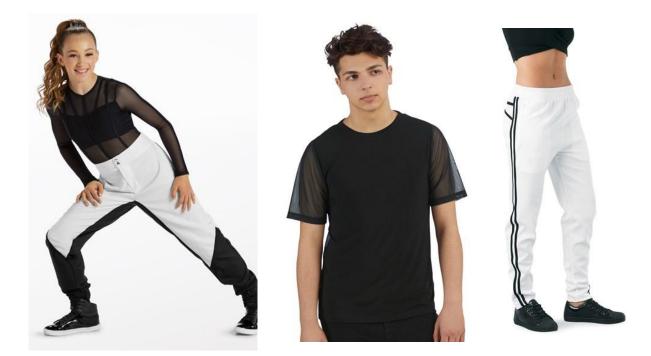

### **Triton's Troupe**

WVDC Bascom - Show 1 Hip Hop 3 (8-11) F 5PM

Tights (Girls): Capezio Ultra Soft Footed Tights in Caramel, Style #1915 Shoes (Girls/Boys): Black Sneakers Hair (Girls): Middle Part, Low Pony Hair (Boys): Neatly Styled Away From Face Makeup (Girls): Blush, Lipstick or Lip Gloss (eyeshadow and mascara are optional) Accessories (Boys): Black Socks Accessories (Girls): Scrunchie