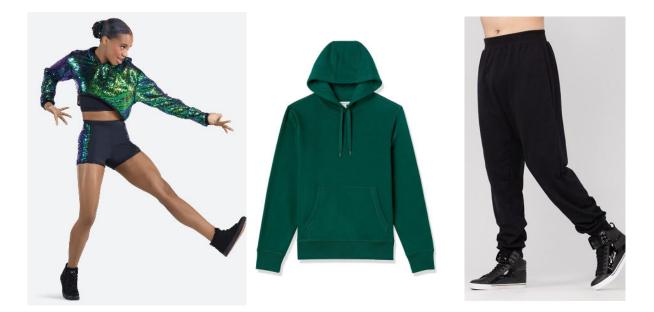

## Seahorse Squad

WVDC Bascom - Show 1 Hip Hop 1 (12+) M 6:00PM Hip Hop 1 (12+) W 5:00PM

Shoes (Girls/Boys): Black Sneakers
Hair (Girls): High Pony
Hair (Boys): Neatly Styled Away From Face
Makeup (Girls): Blush, Lipstick or Lip Gloss (eyeshadow and mascara are optional)
Accessories (Boys/Girls): Black Socks
Accessories (Girls): Ponytail Cuff

#### **King Triton's Crew**

WVDC Bascom - Show 1 Hip Hop 1 (8-11) M 7:00PM Hip Hop 1 (8-11) TH 7:00PM

Shoes (Girls/Boys): Black Sneakers
Hair (Girls): High Pony
Hair (Boys): Neatly Styled Away From Face
Makeup (Girls): Blush, Lipstick or Lip Gloss (eyeshadow and mascara are optional)
Accessories (Boys/Girls): Black Socks
Accessories (Girls): Scrunchie