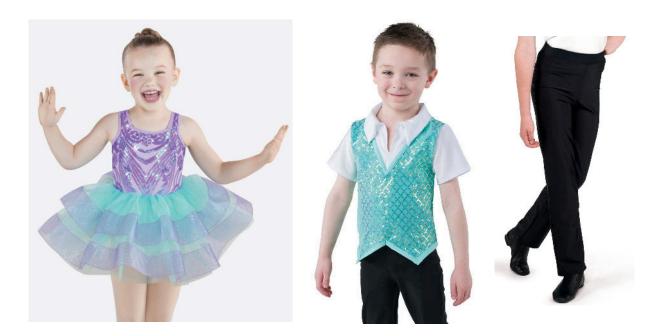

### **Magical Mermaids**

WVDC Bascom - Show 1 Ballet/Tap (2-4) SA 10:00AM Ballet/Tap (2-4) SA 11:00AM

Tights (Girls): Capezio Ultra Soft Footed Tights in Ballet Pink, Style #1915 Shoes (Girls): Capezio Daisy (Style #205C) or Lily (Style #212C) Ballet Shoe in Ballet Pink Shoes (Boys): Capezio Daisy (Style #205C) Ballet Shoe in Black Hair (Girls): High Bun Hair (Boys): Neatly Styled Away From Face Makeup (Girls): Blush, Lipstick or Lip Gloss (eyeshadow and mascara are optional) Accessories (Girls): Barrette to the Right of Bun Accessories (Boys): Black Socks