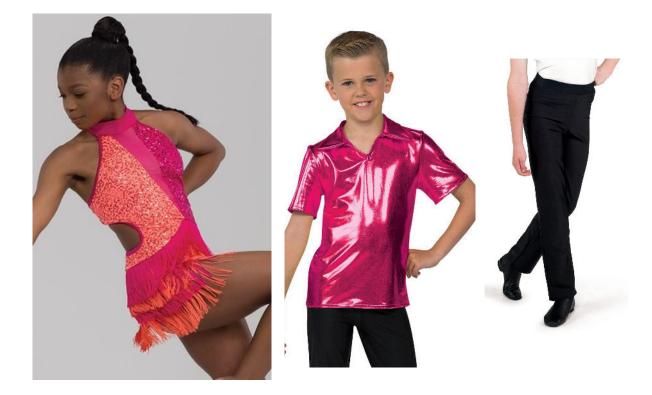

#### Sebastian's Samba

WVDC Bascom - Show 1 Ballroom/Latin 1 (5-7) TU 4:00PM Ballroom/Latin 1 (5-7) W 5:00PM

Tights (Girls): Capezio Ultra Soft Tights in Caramel, Style #1915 Shoes (Girls): Bronze Ballroom Shoes (Can Be Special Ordered Through WVDB) Shoes (Boys): Black Latin Shoes Hair (Girls): High Pony Hair (Boys): Neatly Styled Away From Face Makeup (Girls): Blush, lipstick or lip gloss (eyeshadow and mascara are optional) Accessories (Girls): Headpiece to right of pony Accessories (Boys): Black Socks