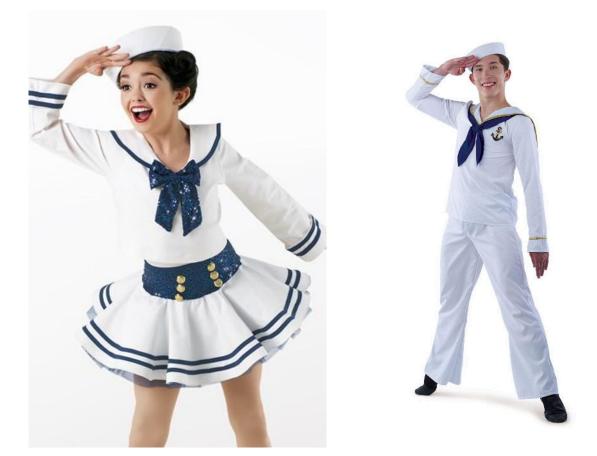

### **Swinging Sailors**

WVDC Bascom - Show 1 Hip Hop/Acro (2-4) F 5:00PM Tiny Tumblers SA 10:00AM

Tights (Girls): None Shoes (Girls/Boys): None Hair (Girls): Center Part, Low Pony Hair (Boys): Neatly Styled Away From Face Makeup (Girls): Blush, Lipstick or Lip Gloss (eyeshadow and mascara are optional)

#### Accessories (Girls/Boys): Sailor Hat