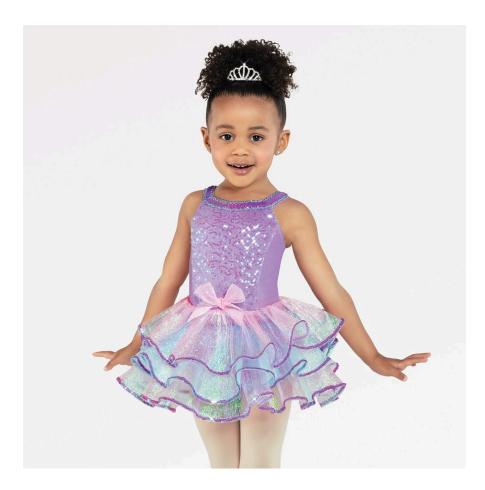

### **Magical Mermaids**

WVDC Bascom - Show 1 Ballet/Tap (2-4) SA 10:00AM Ballet/Tap (2-4) SA 11:00AM

Tights (Girls): Capezio Ultra Soft Footed Tights in Ballet Pink, Style #1915 Shoes (Girls): Capezio Daisy (Style #205C) or Lily (Style #212C) Ballet Shoe in Ballet Pink Shoes (Boys): Capezio Daisy (Style #205C) Ballet Shoe in Black Hair (Girls): High Bun Hair (Boys): Neatly Styled Away From Face Makeup (Girls): Blush, Lipstick or Lip Gloss (eyeshadow and mascara are optional) Accessories (Girls): Barrette to the Right of Bun Accessories (Boys): Black Socks