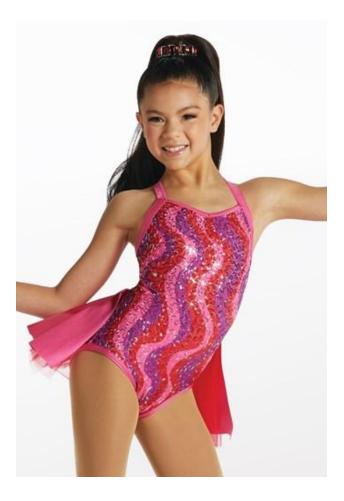

Tights: Capezio Ultra Soft Footed Tights in Caramel, Style #1915 Shoes: Capezio E-Series (Style #EJ2) Jazz Shoe in Caramel Hair: Half Up, Half Down Makeup: Blush, Lipstick or Lip Gloss (eyeshadow and mascara are optional) Accessories: Hat, Arm Bands, and Choker