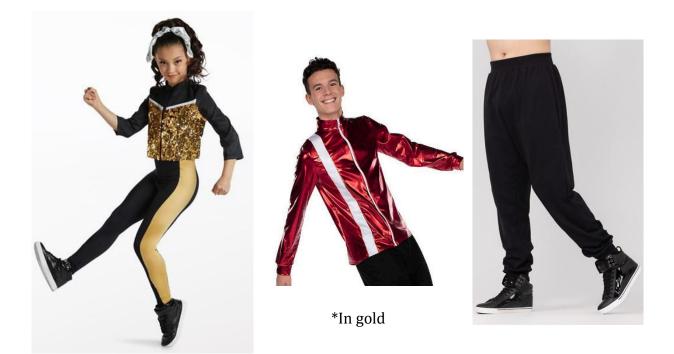

#### **Triton's Troupe**

WVDC West MV - Show 4 Hip Hop (11+) TU 6:00PM

Shoes (Girls/Boys): Black Sneakers
Hair (Girls): High Pony
Hair (Boys): Neatly Styled Away From Face
Makeup (Girls): Blush, Lipstick or Lip Gloss (eyeshadow and mascara are optional)
Accessories (Boys/Girls): Black Socks
Accessories (Girls): Scrunchie

### **Ariel's Anchors**

WVDC West MV - Show 4 Hip Hop (11+) W 6:00PM

Shoes: Black SneakersHair: High PonyMakeup: Blush, Lipstick or Lip Gloss (eyeshadow and mascara are optional)Accessories: Ponytail Cuff, Black Socks

# Jumping Jellyfish

WVDC East MV/West MV - Show 4 Hip Hop (8-11) M 5:30PM Hip Hop (8-10) W 7:00PM

Shoes: Black Sneakers
Hair: High Pony
Makeup: Blush, Lipstick or Lip Gloss (eyeshadow and mascara are optional)
Accessories: Ponytail Cuff, Black Socks