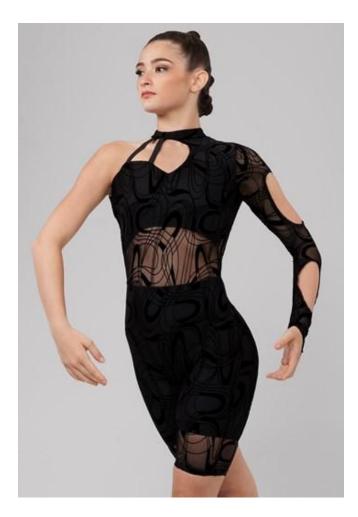

#### Vanessa's Villains

WVDC West MV - Show 4 Lyrical 1 (11+) TH 7:00PM

Tights: Capezio Stirrup Tights in Caramel, Style #1961 Shoes: Capezio Pirouette II (Style #H062) Lyrical Shoe in Nude Hair: Half Up, Half Down Hair: Neatly Styled Away From Face Makeup: Blush, lipstick or lip gloss (eyeshadow and mascara are optional) Accessories: Headpiece to right of pony