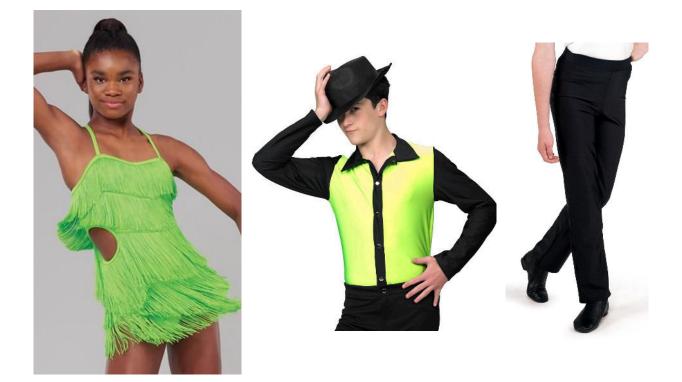

# Grimsby's Guys and Girls

WVDC West MV/East MV - Show 4 Tap/Jazz (5-7) TU 4:00PM Ballet/Tap (5-7) TU 4:30PM

Tights: Capezio Ultra Soft Footed Tights in Caramel, Style #1915 Shoes: Capezio Shuffle (Style #356C) Tap Shoe in Caramel Hair: Half Up, Half Down Makeup: Blush, Lipstick or Lip Gloss (eyeshadow and mascara are optional) Accessories: Hat, Choker, Arm Bands