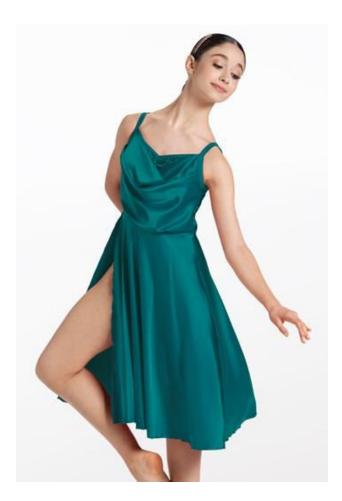

### **Kids of King Triton**

WVDC West MV - Show 4 Lyrical 1 (8-10) TH 7:00PM

Tights: Capezio Stirrup Tights in Caramel, Style #1961 Shoes: Capezio Pirouette II (Style #H062) Lyrical Shoe in Nude Hair: Half Up, Half Down Makeup: Blush, lipstick or lip gloss (eyeshadow and mascara are optional) Accessories: Barrette to right of pony