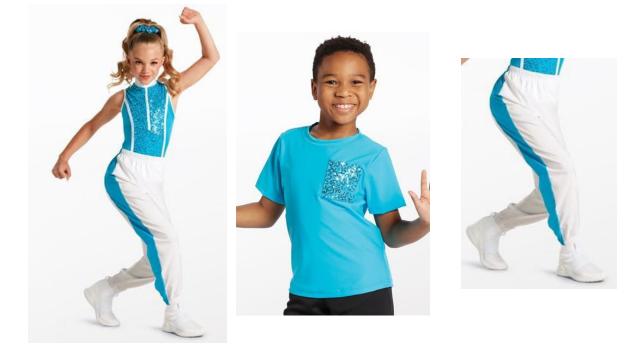

## **Groovy Guppies**

WVDC West MV/East MV - Show 4 Hip Hop (5-7) TU 5:00PM Hip Hop (5-7) TH 4:30PM Hip Hop (5-7) M 6:30PM

Tights (Girls): Capezio Ultra Soft Footed Tights in Caramel, Style #1915 Shoes (Girls/Boys): White Sneakers Hair (Girls): High Pony Hair (Boys): Neatly Styled Away From Face Makeup (Girls): Blush, Lipstick or Lip Gloss (eyeshadow and mascara are optional) Accessories (Boys): White Socks Accessories (Girls): Scrunchie

#### Max's Mates

WVDC West MV/East MV - Show 4 Hip Hop (8-10) TU 7:00PM Hip Hop (8-11) TH 6:30PM

Tights (Girls): Capezio Ultra Soft Tights in Caramel, Style #1915 Shoes (Girls/Boys): White Sneakers Hair (Girls): High Pony Hair (Boys): Neatly Styled Away From Face Makeup (Girls): Blush, Lipstick or Lip Gloss (eyeshadow and mascara are optional) Accessories (Boys): White Socks Accessories (Girls): Scrunchie