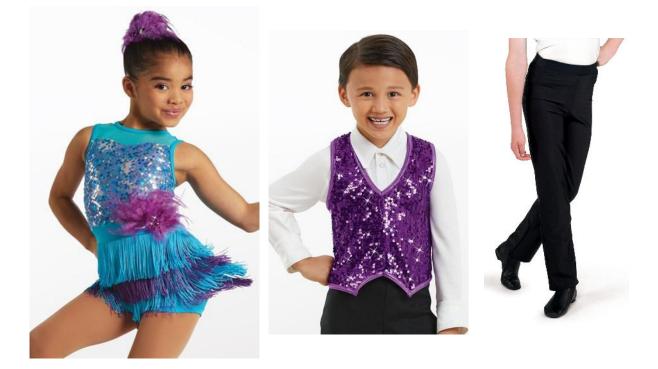

# Grimsby's Guys and Girls

WVDC West MV/East MV - Show 4 Tap/Jazz (5-7) TU 4:00PM Ballet/Tap (5-7) TU 4:30PM

Tights: Capezio Ultra Soft Footed Tights in Caramel, Style #1915 Shoes: Capezio Shuffle (Style #356C) Tap Shoe in Caramel Hair: Half Up, Half Down Makeup: Blush, Lipstick or Lip Gloss (eyeshadow and mascara are optional) Accessories: Hat, Choker, Arm Bands