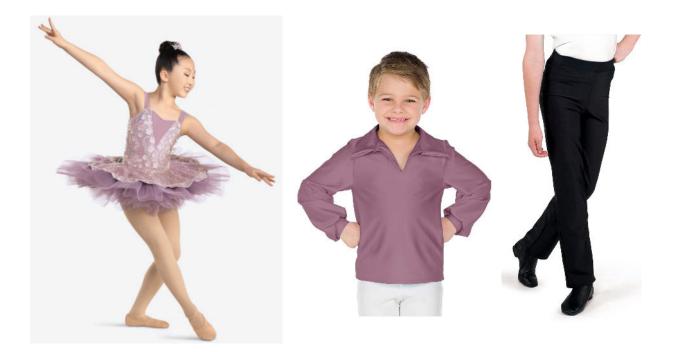

### **Kids of King Triton**

WVDC West MV - Show 4 Lyrical 1 (8-10) TH 7:00PM

Tights: Capezio Stirrup Tights in Caramel, Style #1961 Shoes: Capezio Pirouette II (Style #H062) Lyrical Shoe in Nude Hair: Half Up, Half Down Makeup: Blush, lipstick or lip gloss (eyeshadow and mascara are optional) Accessories: Barrette to right of pony

#### Vanessa's Villains

WVDC West MV - Show 4 Lyrical 1 (11+) TH 7:00PM

Tights: Capezio Stirrup Tights in Caramel, Style #1961 Shoes: Capezio Pirouette II (Style #H062) Lyrical Shoe in Nude Hair: Half Up, Half Down Hair: Neatly Styled Away From Face Makeup: Blush, lipstick or lip gloss (eyeshadow and mascara are optional) Accessories: Headpiece to right of pony