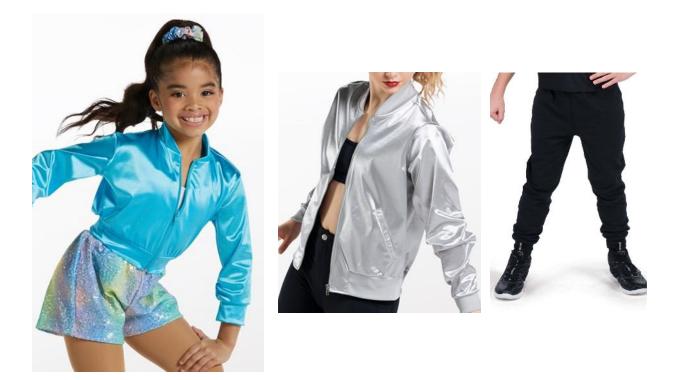

#### **Triton's Troupe**

WVDC West MV - Show 4 Hip Hop (11+) TU 6:00PM

Shoes (Girls/Boys): Black Sneakers
Hair (Girls): High Pony
Hair (Boys): Neatly Styled Away From Face
Makeup (Girls): Blush, Lipstick or Lip Gloss (eyeshadow and mascara are optional)
Accessories (Boys/Girls): Black Socks
Accessories (Girls): Scrunchie

## **Shimmying Sharks**

WVDC West MV - Show 4 Hip Hop (5-7) TH 4:00PM

Shoes (Girls/Boys): Black Sneakers
Hair (Girls): High Pony
Hair (Boys): Neatly Styled Away From Face
Makeup (Girls): Blush, Lipstick or Lip Gloss (eyeshadow and mascara are optional)
Accessories (Boys): Black Socks
Accessories (Girls): Pom Pom Hair Ties, Black Socks

### **Ariel's Anchors**

WVDC West MV - Show 4 Hip Hop (11+) W 6:00PM

Shoes: Black SneakersHair: High PonyMakeup: Blush, Lipstick or Lip Gloss (eyeshadow and mascara are optional)Accessories: Ponytail Cuff, Black Socks

# Jumping Jellyfish

WVDC East MV/West MV - Show 4 Hip Hop (8-11) M 5:30PM Hip Hop (8-10) W 7:00PM

Shoes: Black Sneakers
Hair: High Pony
Makeup: Blush, Lipstick or Lip Gloss (eyeshadow and mascara are optional)
Accessories: Ponytail Cuff, Black Socks