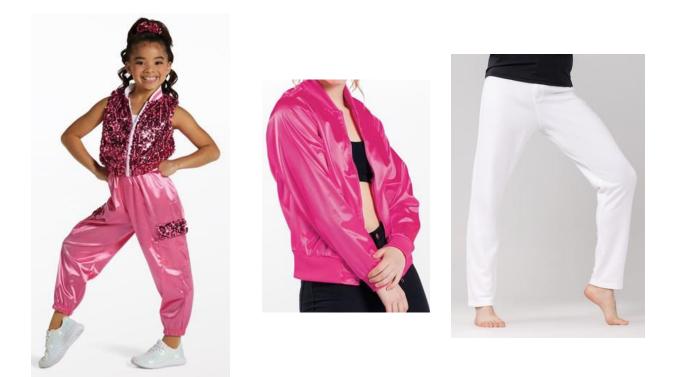

#### **Awesome Octopi**

WVDC West MV - Show 4 Hip Hop (5-7) SA 10:00AM Lil' Hip Hoppers (2-4) F 5:00PM

Tights (Girls): Capezio Ultra Soft Footed Tights in Caramel, Style #1915 Shoes (Girls/Boys): Black Sneakers Hair (Girls): High Pony Hair (Boys): Neatly Styled Away From Face Makeup (Girls): Blush, Lipstick or Lip Gloss (eyeshadow and mascara are optional) Accessories (Boys): Black Socks Accessories (Girls): Scrunchie