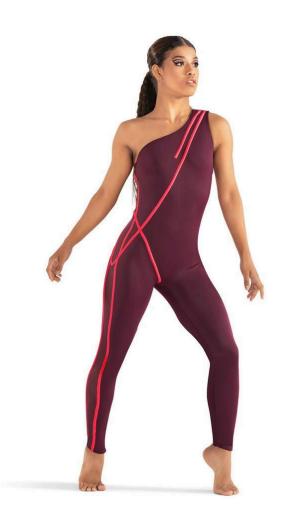

### **Kids of King Triton**

WVDC West MV - Show 4 Lyrical 1 (8-10) TH 7:00PM

Tights: Capezio Stirrup Tights in Caramel, Style #1961 Shoes: Capezio Pirouette II (Style #H062) Lyrical Shoe in Nude Hair: Half Up, Half Down Makeup: Blush, lipstick or lip gloss (eyeshadow and mascara are optional) Accessories: Barrette to right of pony

#### **Palace Princes and Princesses**

WVDC West MV - Show 4 Lyrical 2 (10+) TU 7:00PM

**Tights:** Capezio Stirrup Tights in Caramel, Style #1961 **Shoes:** Capezio Pirouette II (Style #H062) Lyrical Shoe in Nude **Hair:** Half Up, Half Down **Makeup:** Blush, lipstick or lip gloss (eyeshadow and mascara are optional) **Accessories:** Barrettes to right of pony

#### Vanessa's Villains

WVDC West MV - Show 4 Lyrical 1 (11+) TH 7:00PM

Tights: Capezio Stirrup Tights in Caramel, Style #1961 Shoes: Capezio Pirouette II (Style #H062) Lyrical Shoe in Nude Hair: Half Up, Half Down Hair: Neatly Styled Away From Face Makeup: Blush, lipstick or lip gloss (eyeshadow and mascara are optional) Accessories: Headpiece to right of pony