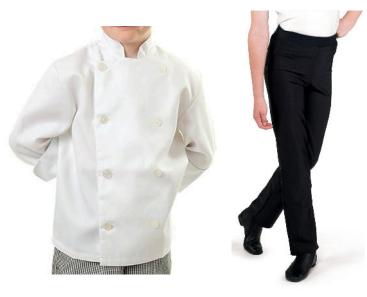

# **Culinary Crew**

WVDC Bascom - Show 2 Ballroom/Latin 1 (5-7) TH 6PM

Tights (Girls): Capezio Ultra Soft Tights in Caramel, Style #1915

Shoes (Girls): Bronze Ballroom Shoes (Can Be Special Ordered Through WVDB)

**Shoes (Boys):** Black Latin Shoes **Hair (Girls):** Middle Part, Low Pony

Hair (Boys): Neatly Styled Away From Face

**Makeup (Girls):** Blush, lipstick or lip gloss (eyeshadow and mascara are optional)

Accessories (Girls): Chef Hat Accessories (Boys): Black Socks