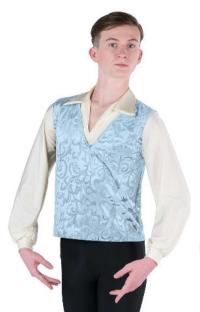

#### **Max's Mates**

WVDC Bascom - Show 2 Lyrical 2 (8-11) TU 5PM Lyrical 1 (8-11) TH 5PM

Tights (Girls): Capezio Stirrup Tights in Caramel, Style #1961

Shoes (Girls/Boys): Capezio Pirouette II (Style #H062) Lyrical Shoe in Nude

Hair (Girls): Half Up, Half Down

Hair (Boys): Neatly Styled Away From Face

Makeup (Girls): Blush, lipstick or lip gloss (eyeshadow and mascara are optional)

**Accessories (Girls):** Headpiece to right of pony