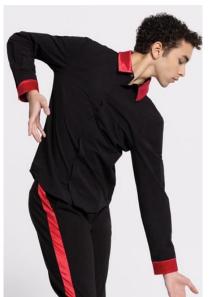

### **Singing Seashells**

WVDC Bascom - Show 2 Ballroom/Latin 2 (10-12) M 5PM Ballroom/Latin 1 (8-11) TH 5PM

Tights (Girls): Capezio Ultra Soft Tights in Caramel, Style #1915

**Shoes (Girls):** Bronze Ballroom Shoes

**Shoes (Boys):** Black Latin Shoes **Hair (Girls):** Middle Part, Low Pony

Hair (Boys): Neatly Styled Away From Face

**Makeup (Girls):** Blush, lipstick or lip gloss (eyeshadow and mascara are optional)