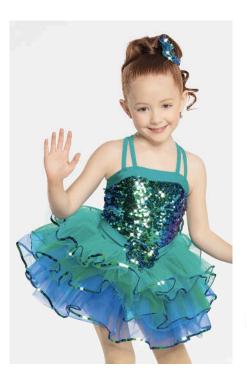

### **Magical Mermaids**

WVDC Bascom - Show 2 Ballet 2 (8-11) TU 6PM Ballet 2 (8-11) TH 7PM

**Tights (Girls):** Capezio Ultra Soft Footed Tights in Ballet Pink, Style #1915 **Shoes (Girls):** Capezio Hanami (Style #2038W) Ballet Shoe in Ballet Pink **Shoes (Boys):** Capezio Hanami (Style #2038W) Ballet Shoe in Black

Hair (Girls): Middle Part, Low Bun

Hair (Boys): Neatly Styled Away From Face

Makeup (Girls): Blush, Lipstick or Lip Gloss (eyeshadow and mascara are optional)

Accessories (Girls): Headpiece to Right of Bun