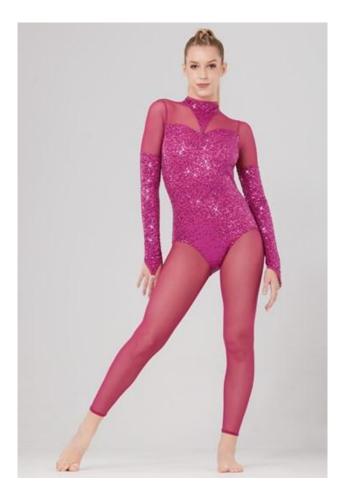

### **Singing Seashells**

WVDC Bascom - Show 2 Ballroom/Latin 2 (10-12) M 5PM Ballroom/Latin 1 (8-11) TH 5PM

Tights (Girls): Capezio Ultra Soft Tights in Caramel, Style #1915

**Shoes (Girls):** Bronze Ballroom Shoes

**Shoes (Boys):** Black Latin Shoes **Hair (Girls):** Middle Part, Low Pony

Hair (Boys): Neatly Styled Away From Face

**Makeup (Girls):** Blush, lipstick or lip gloss (eyeshadow and mascara are optional)