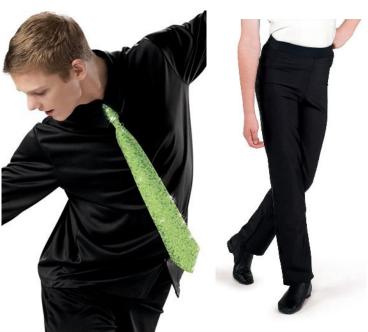

## **Triton's Troupe**

WVDC Bascom - Show 2 Hip Hop 3 (12+) F 4PM

Tights (Girls): Capezio Ultra Soft Footed Tights in Caramel, Style #1915

Shoes (Girls/Boys): Black Sneakers

Hair (Girls): High Pony

Hair (Boys): Neatly Styled Away From Face

Makeup (Girls): Blush, Lipstick or Lip Gloss (eyeshadow and mascara are optional)

Accessories (Boys): Black Socks Accessories (Girls): Scrunchie