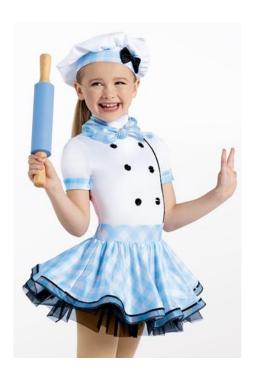

# **Culinary Crew**

WVDC Bascom - Show 2 Ballroom/Latin 1 (5-7) TH 6PM

Tights (Girls): Capezio Ultra Soft Tights in Caramel, Style #1915

Shoes (Girls): Bronze Ballroom Shoes (Can Be Special Ordered Through WVDB)

**Shoes (Boys):** Black Latin Shoes **Hair (Girls):** Middle Part, Low Pony

Hair (Boys): Neatly Styled Away From Face

**Makeup (Girls):** Blush, lipstick or lip gloss (eyeshadow and mascara are optional)

Accessories (Girls): Chef Hat Accessories (Boys): Black Socks