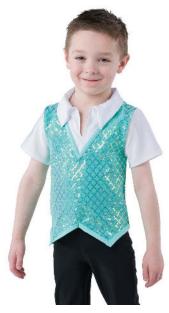

## **Triton's Troupe**

WVDC Bascom - Show 2 Hip Hop 3 (12+) F 4PM

Tights (Girls): Capezio Ultra Soft Footed Tights in Caramel, Style #1915

Shoes (Girls/Boys): Black Sneakers

Hair (Girls): High Pony

Hair (Boys): Neatly Styled Away From Face

Makeup (Girls): Blush, Lipstick or Lip Gloss (eyeshadow and mascara are optional)

Accessories (Boys): Black Socks Accessories (Girls): Scrunchie