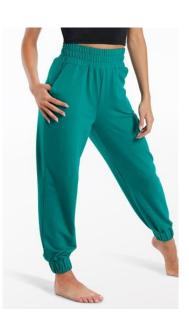

# Scuttle's Squad

WVDC Bascom - Show 2 Acrobatics 2 (8+) M 6PM Acrobatics 2 (8+) TH 7PM

**Tights:** None **Shoes:** None

Hair: Middle Part, Low Pony

Makeup: Blush, Lipstick or Lip Gloss (eyeshadow and mascara are optional)