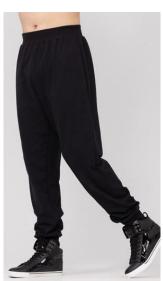

## **Triton's Troupe**

WVDC Bascom - Show 2 Hip Hop 3 (12+) F 4PM

Tights (Girls): Capezio Ultra Soft Footed Tights in Caramel, Style #1915

Shoes (Girls/Boys): Black Sneakers

Hair (Girls): High Pony

Hair (Boys): Neatly Styled Away From Face

Makeup (Girls): Blush, Lipstick or Lip Gloss (eyeshadow and mascara are optional)

Accessories (Boys): Black Socks Accessories (Girls): Scrunchie