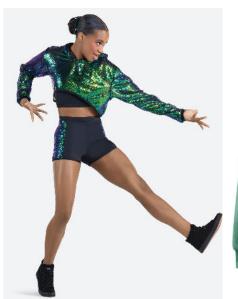

## **Triton's Troupe**

WVDC Bascom - Show 2 Hip Hop 3 (12+) F 4PM

Tights (Girls): Capezio Ultra Soft Footed Tights in Caramel, Style #1915

Shoes (Girls/Boys): Black Sneakers

Hair (Girls): High Pony

Hair (Boys): Neatly Styled Away From Face

Makeup (Girls): Blush, Lipstick or Lip Gloss (eyeshadow and mascara are optional)

Accessories (Boys): Black Socks Accessories (Girls): Scrunchie