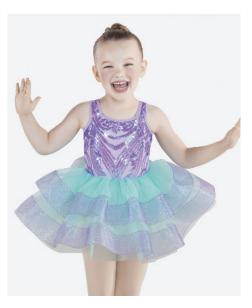

### **Magical Mermaids**

WVDC Bascom - Show 2 Ballet 2 (8-11) TU 6PM Ballet 2 (8-11) TH 7PM

**Tights (Girls):** Capezio Ultra Soft Footed Tights in Ballet Pink, Style #1915 **Shoes (Girls):** Capezio Hanami (Style #2038W) Ballet Shoe in Ballet Pink **Shoes (Boys):** Capezio Hanami (Style #2038W) Ballet Shoe in Black

Hair (Girls): Middle Part, Low Bun

Hair (Boys): Neatly Styled Away From Face

Makeup (Girls): Blush, Lipstick or Lip Gloss (eyeshadow and mascara are optional)

Accessories (Girls): Headpiece to Right of Bun