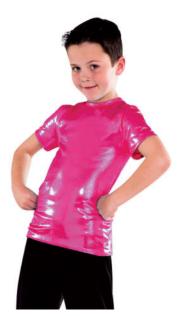

## **Triton's Troupe**

WVDC Bascom - Show 2 Hip Hop 3 (12+) F 4PM

Tights (Girls): Capezio Ultra Soft Footed Tights in Caramel, Style #1915

Shoes (Girls/Boys): Black Sneakers

Hair (Girls): High Pony

Hair (Boys): Neatly Styled Away From Face

Makeup (Girls): Blush, Lipstick or Lip Gloss (eyeshadow and mascara are optional)

Accessories (Boys): Black Socks Accessories (Girls): Scrunchie