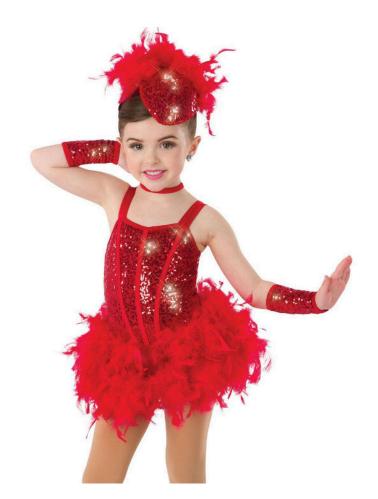

#### **Beauties of the Bay**

WVDC Bascom - Show 2 Jazz 1 (5-7) TU 4PM Ballet/Jazz (5-7) TU 4PM

Tights (Girls): Capezio Ultra Soft Footed Tights in Caramel, Style #1915

**Shoes (Girls):** Capezio E-Series (Style #EJ2) Jazz Shoe in Caramel **Shoes (Boys):** Capezio E-Series (Style #EJ2) Jazz Shoe in Black

Hair (Girls): High Pony

Hair (Boys): Neatly Styled Away From Face

Makeup (Girls): Blush, Lipstick or Lip Gloss (eyeshadow and mascara are optional)

Accessories (Girls): Headpiece to the Right of Ponytail