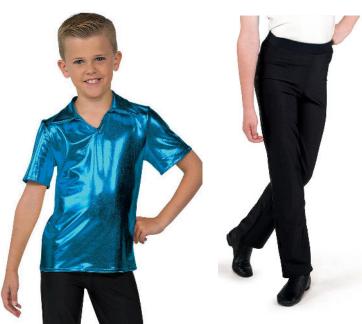

## **Flying Fins**

WVDC Bascom - Show 2 Hip Hop 2 (12+) M 7PM Hip Hop 2 (12+) W 5PM

\*In gold

Shoes (Girls/Boys): Black Sneakers

Hair (Girls): High Pony

Hair (Boys): Neatly Styled Away From Face

Makeup (Girls): Blush, Lipstick or Lip Gloss (eyeshadow and mascara are optional)

Accessories (Boys/Girls): Black Socks

Accessories (Girls): Scrunchie