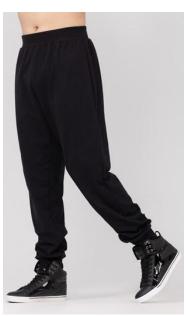

## **Triton's Troupe**

WVDC Bascom - Show 2 Hip Hop 3 (12+) F 4PM

Tights (Girls): Capezio Ultra Soft Footed Tights in Caramel, Style #1915

Shoes (Girls/Boys): Black Sneakers

Hair (Girls): High Pony

Hair (Boys): Neatly Styled Away From Face