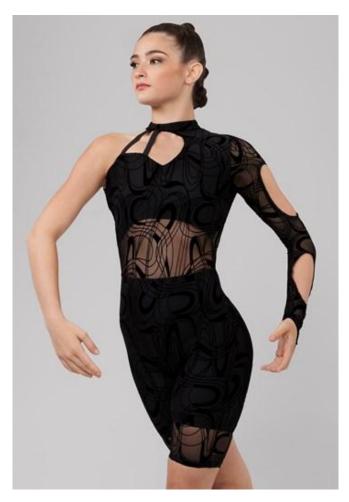

### **Singing Seashells**

WVDC Bascom - Show 2 Ballroom/Latin 2 (10-12) M 5PM Ballroom/Latin 1 (8-11) TH 5PM

Tights (Girls): Capezio Ultra Soft Tights in Caramel, Style #1915

**Shoes (Girls):** Bronze Ballroom Shoes

**Shoes (Boys):** Black Latin Shoes **Hair (Girls):** Middle Part, Low Pony

Hair (Boys): Neatly Styled Away From Face

**Makeup (Girls):** Blush, lipstick or lip gloss (eyeshadow and mascara are optional)