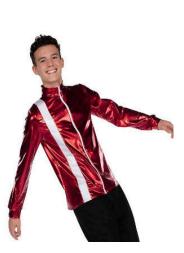

### **Singing Seashells**

WVDC Bascom - Show 2 Ballroom/Latin 2 (10-12) M 5PM Ballroom/Latin 1 (8-11) TH 5PM

Tights (Girls): Capezio Ultra Soft Tights in Caramel, Style #1915

**Shoes (Girls):** Bronze Ballroom Shoes

**Shoes (Boys):** Black Latin Shoes **Hair (Girls):** Middle Part, Low Pony

Hair (Boys): Neatly Styled Away From Face

**Makeup (Girls):** Blush, lipstick or lip gloss (eyeshadow and mascara are optional)