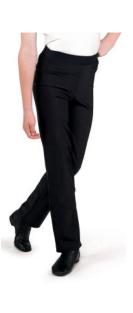

### **Singing Seashells**

WVDC Bascom - Show 2 Ballroom/Latin 2 (10-12) M 5PM Ballroom/Latin 1 (8-11) TH 5PM

Tights (Girls): Capezio Ultra Soft Tights in Caramel, Style #1915

**Shoes (Girls):** Bronze Ballroom Shoes

**Shoes (Boys):** Black Latin Shoes **Hair (Girls):** Middle Part, Low Pony

Hair (Boys): Neatly Styled Away From Face

**Makeup (Girls):** Blush, lipstick or lip gloss (eyeshadow and mascara are optional)