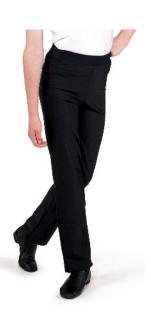

### **Singing Seashells**

WVDC Bascom - Show 2 Ballroom/Latin 2 (10-12) M 5PM Ballroom/Latin 1 (8-11) TH 5PM

Tights (Girls): Capezio Ultra Soft Tights in Caramel, Style #1915

**Shoes (Girls):** Bronze Ballroom Shoes

**Shoes (Boys):** Black Latin Shoes **Hair (Girls):** Middle Part, Low Pony

Hair (Boys): Neatly Styled Away From Face

**Makeup (Girls):** Blush, lipstick or lip gloss (eyeshadow and mascara are optional)