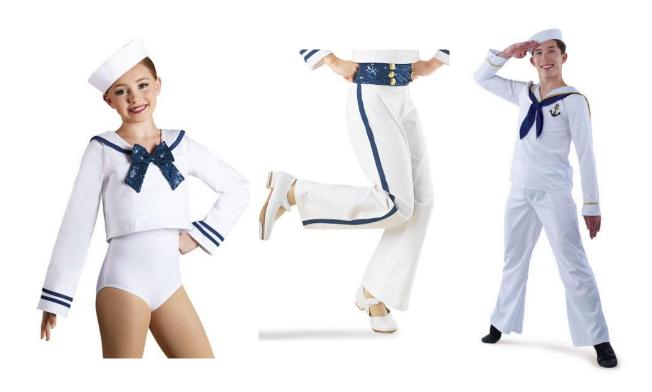

#### **Kids of King Triton**

WVDC Bascom - Show 2 Tap 1 (8-11) M 5PM Tap 1 (8-11) W 5PM

**Tights (Girls):** Capezio Ultra Soft Tights in Caramel, Style #1915 **Shoes (Girls):** Capezio Fluid (Style #CG17) Tap Shoe in Caramel **Shoes (Boys):** Capezio Tic Tap Toe (Style #443C) Tap Shoe in Black

Hair (Girls): Middle Part, Low Pony

Hair (Boys): Neatly Styled Away From Face

**Makeup (Girls):** Blush, lipstick or lip gloss (eyeshadow and mascara are optional)

Accessories (Girls): Sailor Hat

Accessories (Boys): Black Socks, Sailor Hat