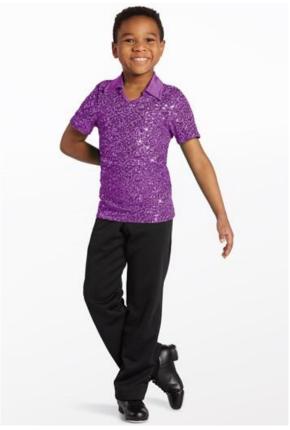

#### **Prince Eric's Party**

WVDC Bascom - Show 2 Tap 1 (12+) M 6PM Tap 2 (8+) M 4PM

**Tights (Girls):** Capezio Ultra Soft Tights in Caramel, Style #1915 **Shoes (Girls):** Capezio Fluid (Style #CG17) Tap Shoe in Caramel **Shoes (Boys):** Capezio Tic Tap Toe (Style #443C) Tap Shoe in Black

Hair (Girls): High Pony

Hair (Boys): Neatly Styled Away From Face

**Makeup (Girls):** Blush, lipstick or lip gloss (eyeshadow and mascara are optional)

Accessories (Girls): Ponytail Cuff Accessories (Boys): Black Socks