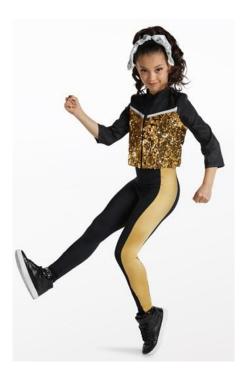

## **Flying Fins**

WVDC Bascom - Show 2 Hip Hop 2 (12+) M 7PM Hip Hop 2 (12+) W 5PM

\*In gold

Shoes (Girls/Boys): Black Sneakers

Hair (Girls): High Pony

Hair (Boys): Neatly Styled Away From Face

Makeup (Girls): Blush, Lipstick or Lip Gloss (eyeshadow and mascara are optional)

Accessories (Boys/Girls): Black Socks

Accessories (Girls): Scrunchie