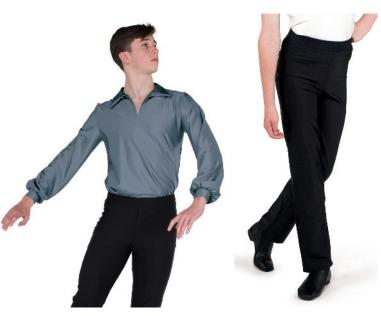

### **Singing Seashells**

WVDC Bascom - Show 2 Ballroom/Latin 2 (10-12) M 5PM Ballroom/Latin 1 (8-11) TH 5PM

Tights (Girls): Capezio Ultra Soft Tights in Caramel, Style #1915

**Shoes (Girls):** Bronze Ballroom Shoes

**Shoes (Boys):** Black Latin Shoes **Hair (Girls):** Middle Part, Low Pony

Hair (Boys): Neatly Styled Away From Face

**Makeup (Girls):** Blush, lipstick or lip gloss (eyeshadow and mascara are optional)