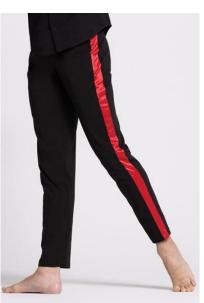

### **Singing Seashells**

WVDC Bascom - Show 2 Ballroom/Latin 2 (10-12) M 5PM Ballroom/Latin 1 (8-11) TH 5PM

Tights (Girls): Capezio Ultra Soft Tights in Caramel, Style #1915

**Shoes (Girls):** Bronze Ballroom Shoes

**Shoes (Boys):** Black Latin Shoes **Hair (Girls):** Middle Part, Low Pony

Hair (Boys): Neatly Styled Away From Face

**Makeup (Girls):** Blush, lipstick or lip gloss (eyeshadow and mascara are optional)