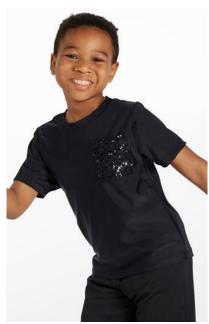

## **Flying Fins**

WVDC Bascom - Show 2 Hip Hop 2 (12+) M 7PM Hip Hop 2 (12+) W 5PM

\*In gold

Shoes (Girls/Boys): Black Sneakers

Hair (Girls): High Pony

Hair (Boys): Neatly Styled Away From Face

Makeup (Girls): Blush, Lipstick or Lip Gloss (eyeshadow and mascara are optional)

Accessories (Boys/Girls): Black Socks

Accessories (Girls): Scrunchie