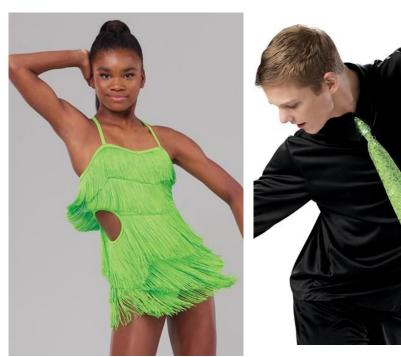

## **Triton's Troupe**

WVDC Bascom - Show 2 Hip Hop 3 (12+) F 4PM

Tights (Girls): Capezio Ultra Soft Footed Tights in Caramel, Style #1915

Shoes (Girls/Boys): Black Sneakers

Hair (Girls): High Pony

Hair (Boys): Neatly Styled Away From Face

Makeup (Girls): Blush, Lipstick or Lip Gloss (eyeshadow and mascara are optional)

Accessories (Boys): Black Socks Accessories (Girls): Scrunchie