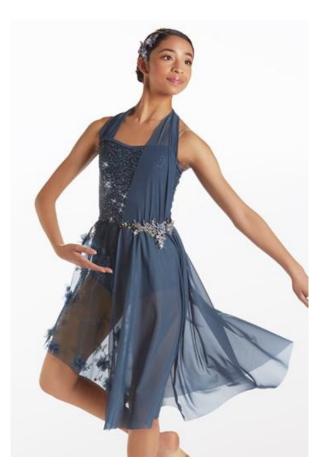

#### **Max's Mates**

WVDC Bascom - Show 2 Lyrical 2 (8-11) TU 5PM Lyrical 1 (8-11) TH 5PM

Tights (Girls): Capezio Stirrup Tights in Caramel, Style #1961

Shoes (Girls/Boys): Capezio Pirouette II (Style #H062) Lyrical Shoe in Nude

Hair (Girls): Half Up, Half Down

Hair (Boys): Neatly Styled Away From Face

Makeup (Girls): Blush, lipstick or lip gloss (eyeshadow and mascara are optional)

**Accessories (Girls):** Headpiece to right of pony