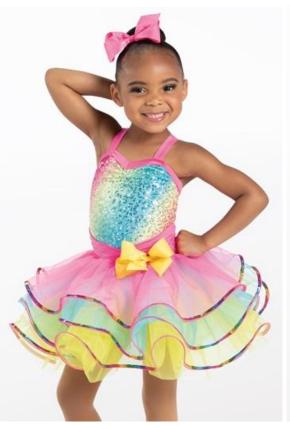

#### **Gummy Bear Babies**

WVDC Bascom - Show 1 Ballet/Tap (5-7) F 4:00PM Ballet/Tap (5-7) TH 4:00PM

(in light pink)

Tights (Girls): Capezio Ultra Soft Footed Tights in Ballet Pink, Style #1915

Shoes (Girls): Capezio Daisy (Style #205C) or Lily (Style #212C) Ballet Shoe in Ballet Pink

Shoes (Boys): Capezio Daisy (Style #205C) Ballet Shoe in Black

Hair (Girls): High Bun

Hair (Boys): Neatly Styled Away From Face

Makeup (Girls): Blush, Lipstick or Lip Gloss (eyeshadow and mascara are optional)

Accessories (Girls): Bow to the Right of Bun

Accessories (Boys): Black Socks