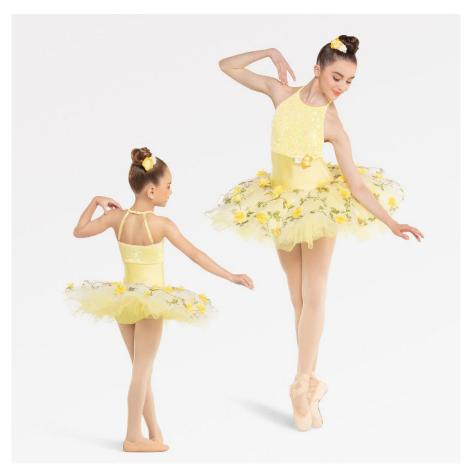

## **Sugar Plum Ballerinas**

WVDC Bascom - Show 1 Ballet 1 (5-7) SA 11:00AM Ballet 1 (5-7) SA 12:00PM

**Tights:** Capezio Ultra Soft Footed Tights in Ballet Pink, Style #1915

**Shoes:** Capezio Daisy (Style #205C) or Lily (Style #212C) Ballet Shoe in Ballet Pink

Hair: High Bun

**Makeup:** Blush, Lipstick or Lip Gloss (eyeshadow and mascara are optional)

**Accessories:** Flower to the Right of Bun