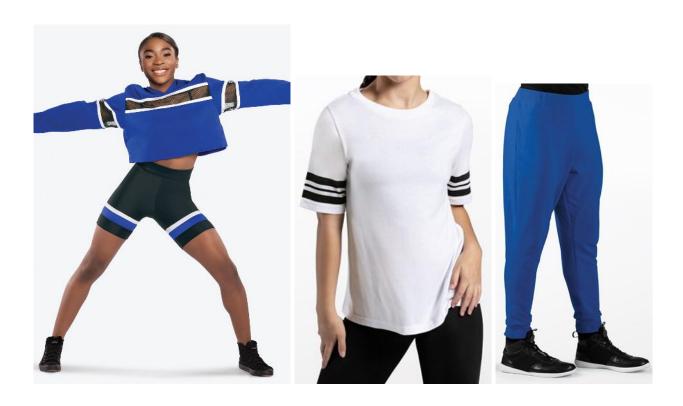

#### **Wonka's Winners**

WVDC Bascom - Show 1 Hip Hop 2 (12+) M 7:00PM Hip Hop 2 (12+) W 7:00PM

Tights (Girls): Capezio Ultra Soft Footed Tights in Caramel, Style #1915

**Shoes:** Black Sneakers **Hair (Girls):** High Pony

Hair (Boys): Neatly Styled Away From Face

Makeup (Girls): Blush, Lipstick or Lip Gloss (eyeshadow and mascara are optional)

Accessories (Girls): Bandana Accessories (Boys): Black Socks