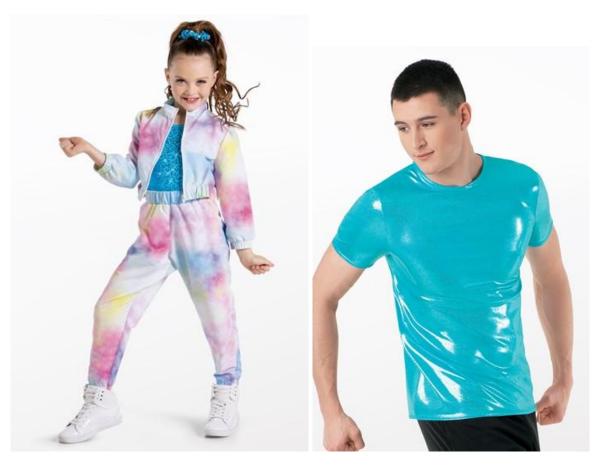

Shoe in Ballet Pink

Hair: High Bun

Makeup: Blush, Lipstick or Lip Gloss (eyeshadow and mascara are optional)

Accessories: Headpiece to Right of Bun



### **Peppermint Patties**

WVDC Bascom - Show 1 Ballet/Tap (2-4) M 10:00AM Ballet/Tap (2-4) M 11:00AM



**Tights (Girls):** Capezio Ultra Soft Footed Tights in Caramel, Style #1915

**Shoes (Girls):** Capezio Shuffle (Style #356C) Tap Shoe in Caramel **Shoes (Boys):** Capezio Tic Tap Toe (Style #443C) Tap Shoe in Black

Hair (Girls): Half Up, Half Down

Hair (Boys): Neatly Styled Away From Face

Makeup (Girls): Blush, Lipstick or Lip Gloss (eyeshadow and mascara are optional)

Accessories (Girls): Bow to the Right of Ponytail

Accessories (Boys): Black Socks



#### **Gumball Get Down**

WVDC Bascom - Show 1 Hip Hop 2 (8-11) W 6:00PM



Tights (Girls): Capezio Ultra Soft Tights in Caramel, Style #1915

**Shoes:** Black Sneakers **Hair (Girls):** High Pony

Hair (Boys): Neatly Styled Away From Face

**Makeup (Girls):** Blush, lipstick or lip gloss (eyeshadow and mascara are optional)

Accessories (Girls): Scrunchie Accessories (Boys): Black Socks



#### **Tootsie Rollers**

WVDC Bascom - Show 1 Hip Hop 1 (12+) TH 7:00PM Hip Hop 1 (12+) W 5:00PM



Tights: Capezio Ultra Soft Tights in Caramel, Style #1915

**Shoes:** Black Sneakers

Hair: High Pony

Makeup: Blush, lipstick or lip gloss (eyeshadow and mascara are optional)

**Accessories:** Ponytail Cuff



#### Charlie's Cha Cha

WVDC Bascom - Show 1 Ballroom/Latin 1 (5-7) TU 5:00PM Intro to Ballroom (5-7) M 6:00PM



**Tights:** Capezio Ultra Soft Tights in Caramel, Sty