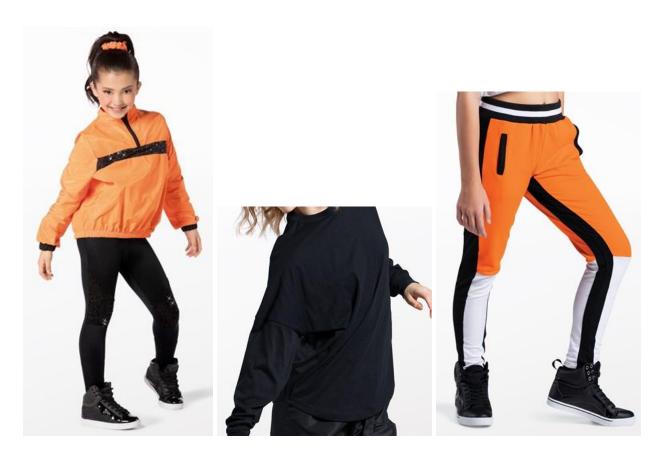

#### **Wonka's Winners**

WVDC Bascom - Show 1 Hip Hop 2 (12+) M 7:00PM Hip Hop 2 (12+) W 7:00PM

Tights (Girls): Capezio Ultra Soft Footed Tights in Caramel, Style #1915

**Shoes:** Black Sneakers **Hair (Girls):** High Pony

Hair (Boys): Neatly Styled Away From Face

Makeup (Girls): Blush, Lipstick or Lip Gloss (eyeshadow and mascara are optional)

Accessories (Girls): Bandana Accessories (Boys): Black Socks

#### **Gumball Get Down**

WVDC Bascom - Show 1 Hip Hop 2 (8-11) W 6:00PM

Tights (Girls): Capezio Ultra Soft Tights in Caramel, Style #1915

**Shoes:** Black Sneakers **Hair (Girls):** High Pony

Hair (Boys): Neatly Styled Away From Face

**Makeup (Girls):** Blush, lipstick or lip gloss (eyeshadow and mascara are optional)

Accessories (Girls): Scrunchie Accessories (Boys): Black Socks

#### **Tootsie Rollers**

WVDC Bascom - Show 1 Hip Hop 1 (12+) TH 7:00PM Hip Hop 1 (12+) W 5:00PM

Tights: Capezio Ultra Soft Tights in Caramel, Style #1915

**Shoes:** Black Sneakers

Hair: High Pony

Makeup: Blush, lipstick or lip gloss (eyeshadow and mascara are optional)

**Accessories:** Ponytail Cuff

### **Bubblegum Guys And Girls**

WVDC Bascom - Show 1 Hip Hop 2 (8-11) M 6:00PM

Tights (Girls): Capezio Ultra Soft Tights in Caramel, Style #1915

**Shoes:** Black Sneakers **Hair (Girls):** High Pony

Hair (Boys): Neatly Styled Away From Face

Makeup (Girls): Blush, lipstick or lip gloss (eyeshadow and mascara are optional)

Accessories (Boys): Black Socks

## **Bubblegum Breakers**

WVDC Bascom - Show 1 Breakdancing (8+) TH 7:00PM Hip Hop 1 (8-11) SA 9:00AM Hip Hop 1 (8-11) F 5:00PM

Tights (Girls): Capezio Ultra Soft Tights in Caramel, Style #1915

**Shoes:** Black Sneakers **Hair (Girls):** High Pony

Hair (Boys): Neatly Styled Away From Face

**Makeup (Girls):** Blush, lipstick or lip gloss (eyeshadow and mascara are optional)

Accessories (Girls): Scrunchie Accessories (Boys): Black Socks

#### **KitKat Kickers**

WVDC Bascom - Show 1 Hip Hop 1 (5-7) M 6:00PM Hip Hop 1 (5-7) SA 10:00AM

Tights (Girls): Capezio Ultra Soft Tights in Caramel, Style #1915

**Shoes:** Black Sneakers **Hair (Girls):** High Pony

Hair (Boys): Neatly Styled Away From Face

**Makeup (Girls):** Blush, lipstick or lip gloss (eyeshadow and mascara are optional)

Accessories (Girls): Bow Centered on Ponytail

Accessories (Boys): Black Socks

### **Laffy Taffy Crew**

WVDC Bascom - Show 1 Hip Hop 3 (8-11) F 5:00PM

Tights (Girls): Capezio Ultra Soft Tights in Caramel, Style #1915

**Shoes:** Black Sneakers **Hair (Girls):** High Pony

Hair (Boys): Neatly Styled Away From Face