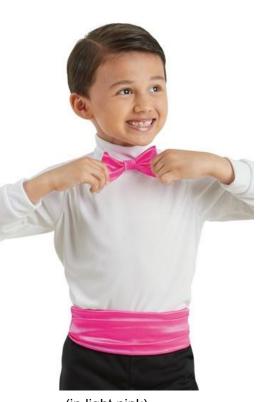

### Mike's "Teevee" Stars

WVDC Bascom - Show 1 Ballroom/Latin 1 (8-11) TH 5:00PM Ballroom/Latin 1 (7-10) M 5:00PM

**Tights:** Capezio Ultra Soft Tights in Caramel, Style #1915

**Shoes:** Beige or Tan Latin Shoes

**Hair:** High Pony

**Makeup:** Blush, lipstick or lip gloss (eyeshadow and mascara are optional)

**Accessories:** Ponytail Cuff