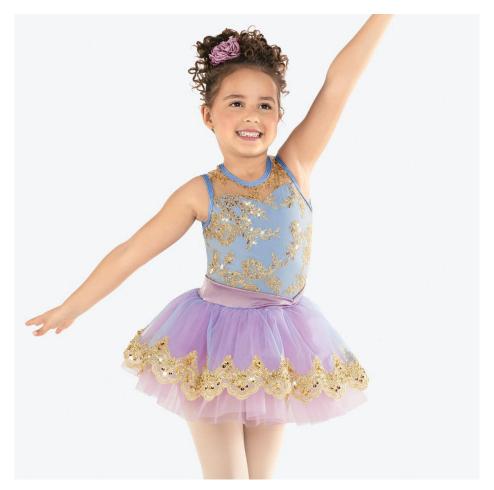

## **Sugar Plum Ballerinas**

WVDC Bascom - Show 1 Ballet 1 (5-7) SA 11:00AM Ballet 1 (5-7) SA 12:00PM

**Tights:** Capezio Ultra Soft Footed Tights in Ballet Pink, Style #1915

**Shoes:** Capezio Daisy (Style #205C) or Lily (Style #212C) Ballet Shoe in Ballet Pink

Hair: High Bun

**Makeup:** Blush, Lipstick or Lip Gloss (eyeshadow and mascara are optional)

**Accessories:** Flower to the Right of Bun