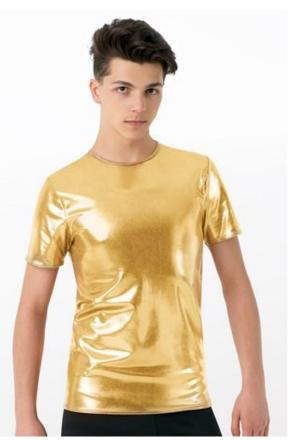

#### **Wonka's Winners**

WVDC Bascom - Show 1 Hip Hop 2 (12+) M 7:00PM Hip Hop 2 (12+) W 7:00PM

Tights (Girls): Capezio Ultra Soft Footed Tights in Caramel, Style #1915

**Shoes:** Black Sneakers **Hair (Girls):** High Pony

Hair (Boys): Neatly Styled Away From Face

Makeup (Girls): Blush, Lipstick or Lip Gloss (eyeshadow and mascara are optional)

Accessories (Girls): Bandana Accessories (Boys): Black Socks