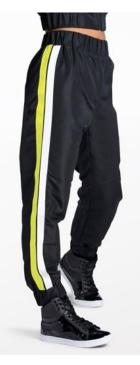

#### **Wonka's Winners**

WVDC Bascom - Show 1 Hip Hop 2 (12+) M 7:00PM Hip Hop 2 (12+) W 7:00PM

Tights (Girls): Capezio Ultra Soft Footed Tights in Caramel, Style #1915

**Shoes:** Black Sneakers **Hair (Girls):** High Pony

Hair (Boys): Neatly Styled Away From Face

Makeup (Girls): Blush, Lipstick or Lip Gloss (eyeshadow and mascara are optional)

Accessories (Girls): Bandana Accessories (Boys): Black Socks