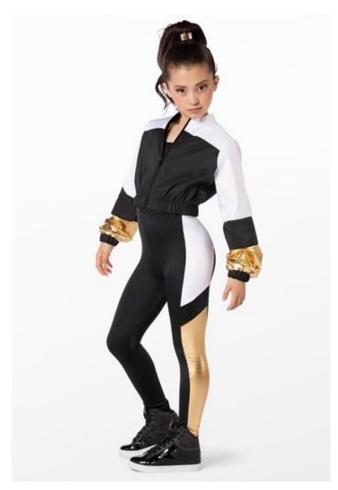

#### **Wonka's Winners**

WVDC Bascom - Show 1 Hip Hop 2 (12+) M 7:00PM Hip Hop 2 (12+) W 7:00PM

Tights (Girls): Capezio Ultra Soft Footed Tights in Caramel, Style #1915

**Shoes:** Black Sneakers **Hair (Girls):** High Pony

Hair (Boys): Neatly Styled Away From Face

Makeup (Girls): Blush, Lipstick or Lip Gloss (eyeshadow and mascara are optional)

Accessories (Girls): Bandana Accessories (Boys): Black Socks