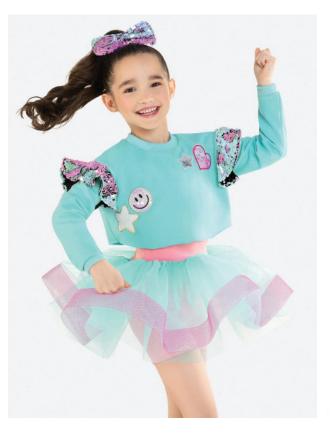

## **Fizzy Lifting Flyers**

WVDC Bascom - Show 1 Tiny Tumblers SA 10:00AM Hip Hop/Acro (2-4) SA 11:00AM

Hair (Girls): Half Up, Half Down

Hair (Boys): Neatly Styled Away From Face

Makeup (Girls): Blush, lipstick or lip gloss (eyeshadow and mascara are optional)

Accessories (Girls): Bow to the Right of Pony