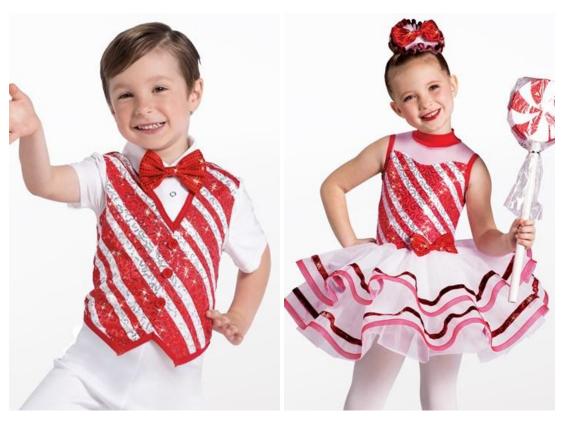

### **Sweetart Tappers**

WVDC Bascom - Show 1 Ballet/Tap (2-4) F 4:00PM Ballet/Tap (2-4) SA 12:00PM Ballet/Tap (2-4) TU 4:00PM

**Tights (Girls):** Capezio Ultra Soft Footed Tights in Caramel, Style #1915

**Shoes (Girls):** Capezio Shuffle (Style #356C) Tap Shoe in Caramel **Shoes (Boys):** Capezio Tic Tap Toe (Style #443C) Tap Shoe in Black

Hair (Girls): Half Up, Half Down

**Hair (Boys):** Neatly Styled Away From Face

Makeup (Girls): Blush, Lipstick or Lip Gloss (eyeshadow and mascara are optional)

**Accessories (Girls):** Bow to the Right of Ponytail

Accessories (Boys): Black Socks