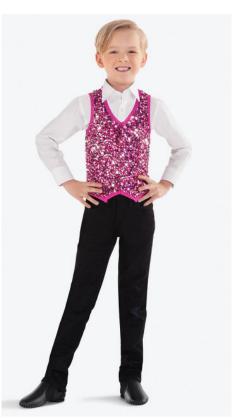

### **Sugar Rush Shakers**

WVDC Bascom - Show 1 Jazz 2 (12+) TH 6:00PM

**Tights:** Capezio Ultra Soft Footed Tights in Caramel, Style #1915

**Shoes:** Capezio E-Series (Style #EJ2) Jazz Shoe in Caramel

Hair: High Pony

Makeup: Blush, Lipstick or Lip Gloss (eyeshadow and mascara are optional)

Accessories: Headpiece to the Right of Ponytail