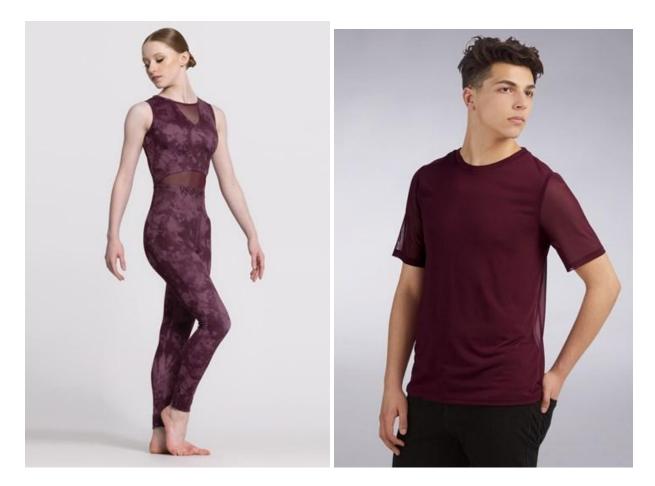

#### **Sugar Rush Shakers**

WVDC East MV/West MV/Willow Glen - Show 4 Lyrical (8-11) TU 5:30PM Lyrical (8-11) M 7:00PM Lyrical (8-11) TH 5:00PM

Tights (Girls): Capezio Stirrup Tights in Caramel, Style #1961 Shoes (Girls/Boys): Capezio Pirouette II (Style #H062) Lyrical Shoe in Nude Hair (Girls): Half Up, Half Down Hair (Boys): Neatly Styled Away From Face Makeup (Girls): Blush, lipstick or lip gloss (eyeshadow and mascara are optional) Accessories (Girls): Hairpiece to right of pony Accessories (Boys): Black Socks

## **Bubble Gum Breakers**

WVDC West MV/East MV - Show 4 Lyrical (12+) TH 5:00PM Lyrical (12+) TU 6:30PM

Tights: Capezio Stirrup Tights in Caramel, Style #1961
Shoes: Capezio Pirouette II (Style #H062) Lyrical Shoe in Nude
Hair: Half Up, Half Down
Makeup: Blush, lipstick or lip gloss (eyeshadow and mascara are optional)
Accessories: Hairpiece to right of pony