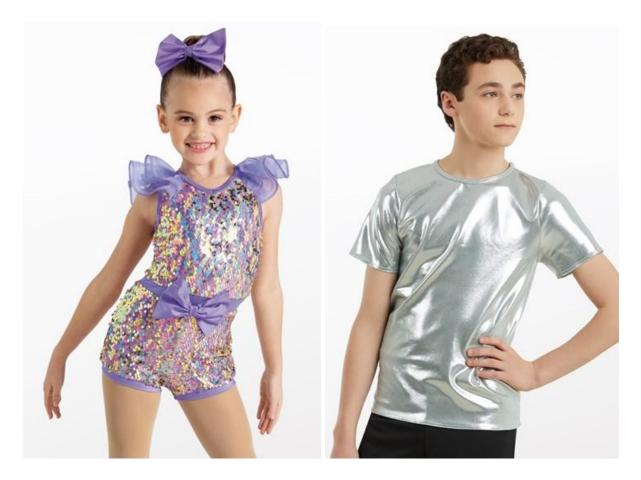

# Laffy Taffy Crew

WVDC West MV/East MV - Show 4 Jazz (12+) TU 5:00PM Jazz (12+) W 6:30PM

Tights: Capezio Ultra Soft Footed Tights in Caramel, Style #1915 Shoes: Capezio E-Series (Style #EJ2) Jazz Shoe in Caramel Hair: High Pony Makeup: Blush, Lipstick or Lip Gloss (eyeshadow and mascara are optional) Accessories: Bow Centered on Ponytail