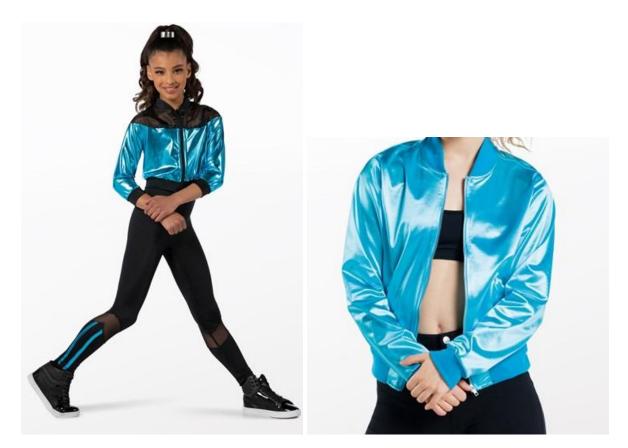

### **Mike's TeeVee Stars**

WVDC West MV/East MV - Show 4 Hip Hop (12+) TU 6:00PM Hip Hop (12+) TH 6:30PM

Tights (Girls): Capezio Ultra Soft Tights in Caramel, Style #1915 Shoes (Girls/Boys): Black Sneakers Hair (Girls): High Pony Hair (Boys): Neatly Styled Away From Face Makeup (Girls): Blush, lipstick or lip gloss (eyeshadow and mascara are optional) Accessories (Girls): Scrunchie Accessories (Boys): Black Socks

# Laffy Taffy Crew

WVDC West MV/East MV - Show 4 Jazz (12+) TU 5:00PM Jazz (12+) W 6:30PM

Tights: Capezio Ultra Soft Footed Tights in Caramel, Style #1915 Shoes: Capezio E-Series (Style #EJ2) Jazz Shoe in Caramel Hair: High Pony Makeup: Blush, Lipstick or Lip Gloss (eyeshadow and mascara are optional) Accessories: Bow Centered on Ponytail