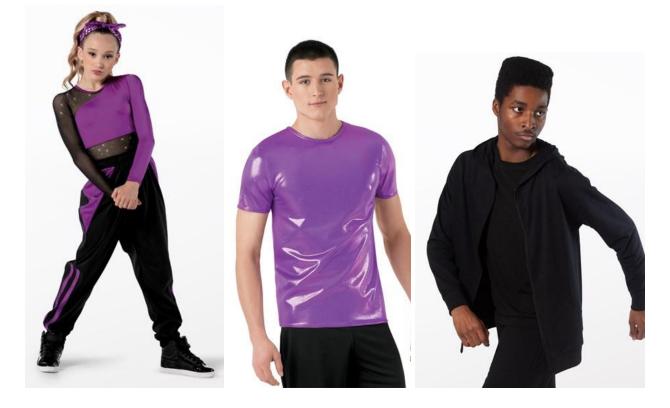

#### Wonka's Winners

WVDC Willow Glen - Show 4 Hip Hop (5-7) M 4:00PM Hip Hop/Acro (5-7) TU 4:00PM

Tights (Girls): Capezio Ultra Soft Footed Tights in Caramel, Style #1915 Shoes: Black Sneakers Hair (Girls): High Pony Hair (Boys): Neatly Styled Away From Face Makeup (Girls): Blush, Lipstick or Lip Gloss (eyeshadow and mascara are optional) Accessories (Girls): Bandana Accessories (Boys): Black Socks

### Wonka's Hip Hoppers

WVDC East MV/West MV - Show 4 Hip Hop (8-11) M 4:30PM Hip Hop (8-11) TH 5:30PM Hip Hop (8-11) TU 7:00PM Hip Hop (8-11) W 5:00PM

Tights (Girls): Capezio Ultra Soft Footed Tights in Caramel, Style #1915 Shoes: Black Sneakers Hair (Girls): High Pony Hair (Boys): Neatly Styled Away From Face Makeup (Girls): Blush, Lipstick or Lip Gloss (eyeshadow and mascara are optional) Accessories (Girls): Bandana Accessories (Boys): Black Socks