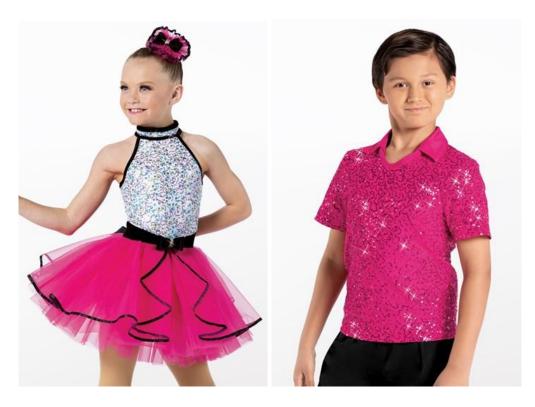

### **Mike's TeeVee Stars**

WVDC West MV/East MV - Show 4 Hip Hop (12+) TU 6:00PM Hip Hop (12+) TH 6:30PM

Tights (Girls): Capezio Ultra Soft Tights in Caramel, Style #1915 Shoes (Girls/Boys): Black Sneakers Hair (Girls): High Pony Hair (Boys): Neatly Styled Away From Face Makeup (Girls): Blush, lipstick or lip gloss (eyeshadow and mascara are optional) Accessories (Girls): Scrunchie Accessories (Boys): Black Socks