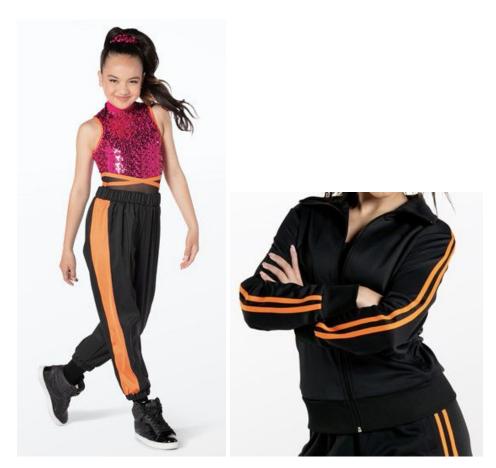

#### **Sugar Rush Shakers**

WVDC East MV/West MV/Willow Glen - Show 4 Lyrical (8-11) TU 5:30PM Lyrical (8-11) M 7:00PM Lyrical (8-11) TH 5:00PM

Tights (Girls): Capezio Stirrup Tights in Caramel, Style #1961 Shoes (Girls/Boys): Capezio Pirouette II (Style #H062) Lyrical Shoe in Nude Hair (Girls): Half Up, Half Down Hair (Boys): Neatly Styled Away From Face Makeup (Girls): Blush, lipstick or lip gloss (eyeshadow and mascara are optional) Accessories (Girls): Hairpiece to right of pony Accessories (Boys): Black Socks