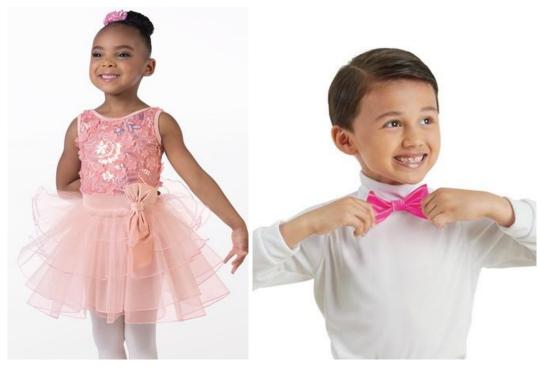

#### Wonka's Wanderers

WVDC West MV/East MV/Willow Glen - Show 4 Ballet 1 (12+) M 6:00PM Ballet (12+) TU 5:30PM Ballet 2 (8-11) W 5:00PM Ballet 2 (8-11) TH 7:00PM

Tights: Capezio Ultra Soft Footed Tights in Ballet Pink, Style #1915 Shoes: Capezio Hanami (Style #2038W) Ballet Shoe in Ballet Pink Hair: High Bun Makeup: Blush, Lipstick or Lip Gloss (eyeshadow and mascara are optional) Accessories: Headpiece to Right of Bun

# **Charlie Bucket's Ballerinas**

WVDC East MV/Willow Glen - Show 4 Ballet 1 (8-11) M 5:00PM Ballet (8-11) M 5:30PM Ballet (8-11) W 5:30PM

Tights: Capezio Ultra Soft Footed Tights in Ballet Pink, Style #1915
Shoes: Capezio Hanami (Style #2038W) Ballet Shoe in Ballet Pink
Hair: High Bun
Makeup: Blush, Lipstick or Lip Gloss (eyeshadow and mascara are optional)
Accessories: Headpiece to Right of Bun

## **Sugar Plum Ballerinas**

WVDC West MV/East MV - Show 4 Ballet 1 (8-11) TH 5:00PM Ballet 1 (8-11) W 6:00PM Ballet (8-11) TU 6:30PM Ballet 1 (8-10) SA 10:00AM

Tights: Capezio Ultra Soft Footed Tights in Ballet Pink, Style #1915
Shoes: Capezio Hanami (Style #2038W) Ballet Shoe in Ballet Pink
Hair: High Bun
Makeup: Blush, Lipstick or Lip Gloss (eyeshadow and mascara are optional)
Accessories: Headpiece to Right of Bun

### **Imagination Dreamers**

WVDC West MV/East MV/Willow Glen - Show 4 Ballet/Tap (5-7) TU 4:00PM Ballet/Tap (5-7) TH 5:30PM Ballet/Acro (3-5) F 11:00AM

Tights (Girls): Capezio Ultra Soft Footed Tights in Ballet Pink, Style #1915 Shoes (Girls): Capezio Daisy (Style #205C) or Lily (Style #212C) Ballet Shoe in Ballet Pink Shoes (Boys): Capezio Daisy (Style #205C) Ballet Shoe in Black Hair (Girls): High Bun Hair (Boys): Neatly Styled Away From Face Makeup (Girls): Blush, Lipstick or Lip Gloss (eyeshadow and mascara are optional) Accessories (Girls): Bow Centered on Bun Accessories (Boys): Black Socks

#### **Sugary Sweethearts**

WVDC West MV/East MV - Show 4 Ballet (5-7) W 5:30PM Ballet (5-7) TU 4:30PM Ballet 2 (5-7) TH 5:00PM Ballet 1 (5-7) M 5:00PM

Tights (Girls): Capezio Ultra Soft Footed Tights in Ballet Pink, Style #1915 Shoes (Girls): Capezio Daisy (Style #205C) or Lily (Style #212C) Ballet Shoe in Ballet Pink Shoes (Boys): Capezio Daisy (Style #205C) Ballet Shoe in Black Hair (Girls): High Bun Hair (Boys): Neatly Styled Away From Face Makeup (Girls): Blush, Lipstick or Lip Gloss (eyeshadow and mascara are optional) Accessories (Girls): Bow Centered on Bun Accessories (Boys): Black Socks