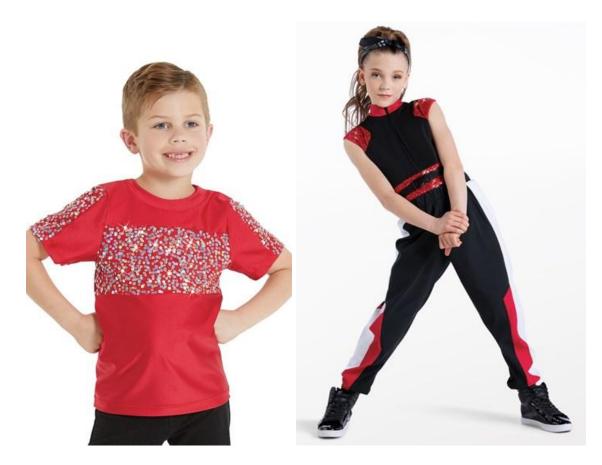

#### Wonka's Winners

WVDC Willow Glen - Show 4 Hip Hop (5-7) M 4:00PM Hip Hop/Acro (5-7) TU 4:00PM

Tights (Girls): Capezio Ultra Soft Footed Tights in Caramel, Style #1915 Shoes: Black Sneakers Hair (Girls): High Pony Hair (Boys): Neatly Styled Away From Face Makeup (Girls): Blush, Lipstick or Lip Gloss (eyeshadow and mascara are optional) Accessories (Girls): Bandana Accessories (Boys): Black Socks

### Wonka's Hip Hoppers

WVDC East MV/West MV - Show 4 Hip Hop (8-11) M 4:30PM Hip Hop (8-11) TH 5:30PM Hip Hop (8-11) TU 7:00PM Hip Hop (8-11) W 5:00PM

Tights (Girls): Capezio Ultra Soft Footed Tights in Caramel, Style #1915 Shoes: Black Sneakers Hair (Girls): High Pony Hair (Boys): Neatly Styled Away From Face Makeup (Girls): Blush, Lipstick or Lip Gloss (eyeshadow and mascara are optional) Accessories (Girls): Bandana Accessories (Boys): Black Socks

#### **Gumball Get Down**

WVDC East MV/West MV - Show 4 Hip Hop (5-7) SA 10:00AM Hip Hop (5-7) W 4:00PM Hip Hop (5-7) M 5:30PM Hip Hop (5-7) TU 5:00PM

Tights (Girls): Capezio Ultra Soft Footed Tights in Caramel, Style #1915 Shoes: Black Sneakers Hair (Girls): High Pony Hair (Boys): Neatly Styled Away From Face Makeup (Girls): Blush, Lipstick or Lip Gloss (eyeshadow and mascara are optional) Accessories (Girls): Scrunchie Accessories (Boys): Black Socks

#### **Violet's Blueberries**

WVDC West MV/Willow Glen - Show 4 Hip Hop/Acro (3-5) TU 11:00AM Hip Hop/Acro (5-7) SA 11:00AM Hip Hop/Acro (2-4) TU 4:00PM

Tights (Girls): Capezio Ultra Soft Footed Tights in Caramel, Style #1915 Shoes: Black Sneakers Hair (Girls): High Pony Hair (Boys): Neatly Styled Away From Face Makeup (Girls): Blush, Lipstick or Lip Gloss (eyeshadow and mascara are optional) Accessories (Girls): Ponytail Cuff Accessories (Boys): Black Socks

#### **Licorice Leapers**

WVDC Willow Glen - Show 4 Hip Hop (8-11) M 6:00PM Hip Hop (8-11) TU 6:00PM

Tights (Girls): Capezio Ultra Soft Footed Tights in Caramel, Style #1915 Shoes: Black Sneakers Hair (Girls): High Pony Hair (Boys): Neatly Styled Away From Face Makeup (Girls): Blush, Lipstick or Lip Gloss (eyeshadow and mascara are optional) Accessories (Girls): Bandana Accessories (Boys): Black Socks

### **Mike's TeeVee Stars**

WVDC West MV/East MV - Show 4 Hip Hop (12+) TU 6:00PM Hip Hop (12+) TH 6:30PM

Tights (Girls): Capezio Ultra Soft Tights in Caramel, Style #1915 Shoes (Girls/Boys): Black Sneakers Hair (Girls): High Pony Hair (Boys): Neatly Styled Away From Face Makeup (Girls): Blush, lipstick or lip gloss (eyeshadow and mascara are optional) Accessories (Girls): Scrunchie Accessories (Boys): Black Socks