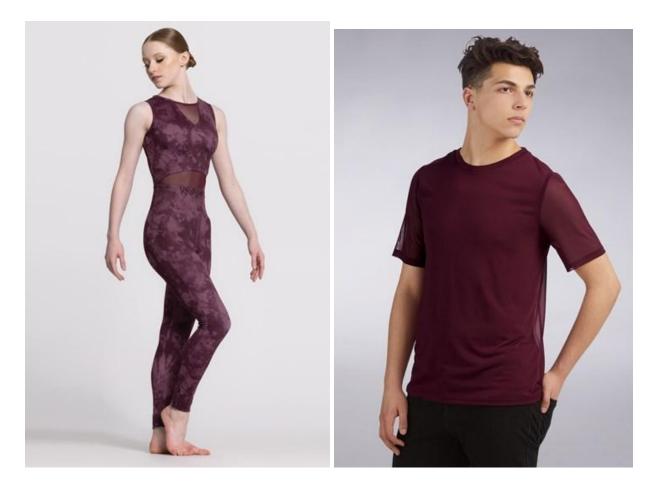

#### **Sugar Rush Shakers**

WVDC East MV/West MV/Willow Glen - Show 4 Lyrical (8-11) TU 5:30PM Lyrical (8-11) M 7:00PM Lyrical (8-11) TH 5:00PM

Tights (Girls): Capezio Stirrup Tights in Caramel, Style #1961 Shoes (Girls/Boys): Capezio Pirouette II (Style #H062) Lyrical Shoe in Nude Hair (Girls): Half Up, Half Down Hair (Boys): Neatly Styled Away From Face Makeup (Girls): Blush, lipstick or lip gloss (eyeshadow and mascara are optional) Accessories (Girls): Hairpiece to right of pony Accessories (Boys): Black Socks