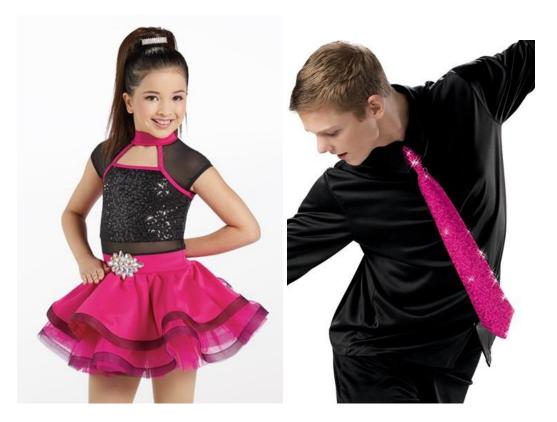

### Laffy Taffy Crew

WVDC West MV/East MV - Show 4 Jazz (12+) TU 5:00PM Jazz (12+) W 6:30PM

Tights: Capezio Ultra Soft Footed Tights in Caramel, Style #1915 Shoes: Capezio E-Series (Style #EJ2) Jazz Shoe in Caramel Hair: High Pony Makeup: Blush, Lipstick or Lip Gloss (eyeshadow and mascara are optional) Accessories: Bow Centered on Ponytail