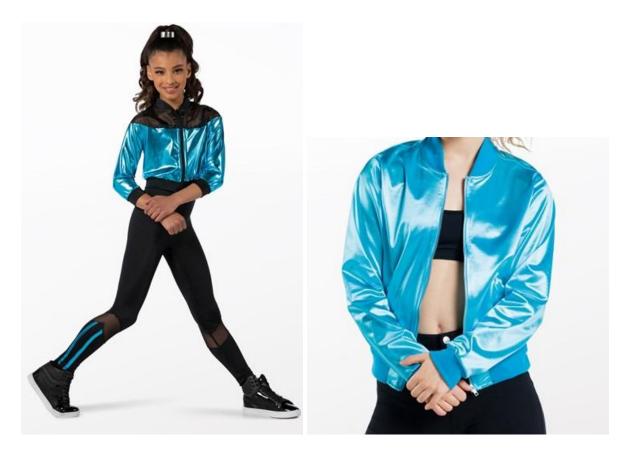

#### **Mike's TeeVee Stars**

WVDC West MV/East MV - Show 4 Hip Hop (12+) TU 6:00PM Hip Hop (12+) TH 6:30PM

Tights (Girls): Capezio Ultra Soft Tights in Caramel, Style #1915 Shoes (Girls/Boys): Black Sneakers Hair (Girls): High Pony Hair (Boys): Neatly Styled Away From Face Makeup (Girls): Blush, lipstick or lip gloss (eyeshadow and mascara are optional) Accessories (Girls): Scrunchie Accessories (Boys): Black Socks