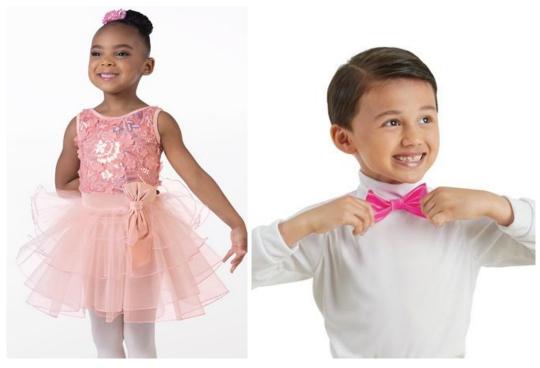

### **Charlie Bucket's Ballerinas**

WVDC West MV/East MV/Willow Glen - Show 4 Ballet 1 (12+) M 6:00PM Ballet (12+) TU 5:30PM Ballet 2 (8-11) W 5:00PM Ballet 2 (8-11) TH 7:00PM

Tights: Capezio Ultra Soft Footed Tights in Ballet Pink, Style #1915 Shoes: Capezio Hanami (Style #2038W) Ballet Shoe in Ballet Pink Hair: High Bun Makeup: Blush, Lipstick or Lip Gloss (eyeshadow and mascara are optional) Accessories: Headpiece to Right of Bun

## **Charlie Bucket's Ballerinas**

WVDC East MV/Willow Glen - Show 4 Ballet 1 (8-11) M 5:00PM Ballet (8-11) M 5:30PM Ballet (8-11) W 5:30PM

Tights: Capezio Ultra Soft Footed Tights in Ballet Pink, Style #1915
Shoes: Capezio Hanami (Style #2038W) Ballet Shoe in Ballet Pink
Hair: High Bun
Makeup: Blush, Lipstick or Lip Gloss (eyeshadow and mascara are optional)
Accessories: Headpiece to Right of Bun

### **Sugar Plum Ballerinas**

WVDC West MV/East MV - Show 4 Ballet 1 (8-11) TH 5:00PM Ballet 1 (8-11) W 6:00PM Ballet (8-11) TU 6:30PM Ballet 1 (8-10) SA 10:00AM

Tights: Capezio Ultra Soft Footed Tights in Ballet Pink, Style #1915
Shoes: Capezio Hanami (Style #2038W) Ballet Shoe in Ballet Pink
Hair: High Bun
Makeup: Blush, Lipstick or Lip Gloss (eyeshadow and mascara are optional)
Accessories: Headpiece to Right of Bun

#### **Imagination Dreamers**

WVDC West MV/East MV/Willow Glen - Show 4 Ballet/Tap (5-7) TU 4:00PM Ballet/Tap (5-7) TH 5:30PM Ballet/Acro (3-5) F 11:00AM

Tights (Girls): Capezio Ultra Soft Footed Tights in Ballet Pink, Style #1915 Shoes (Girls): Capezio Daisy (Style #205C) or Lily (Style #212C) Ballet Shoe in Ballet Pink Shoes (Boys): Capezio Daisy (Style #205C) Ballet Shoe in Black Hair (Girls): High Bun Hair (Boys): Neatly Styled Away From Face Makeup (Girls): Blush, Lipstick or Lip Gloss (eyeshadow and mascara are optional) Accessories (Girls): Bow Centered on Bun Accessories (Boys): Black Socks

#### **Sugary Sweethearts**

WVDC West MV/East MV - Show 4 Ballet (5-7) W 5:30PM Ballet (5-7) TU 4:30PM Ballet 2 (5-7) TH 5:00PM Ballet 1 (5-7) M 5:00PM

Tights (Girls): Capezio Ultra Soft Footed Tights in Ballet Pink, Style #1915 Shoes (Girls): Capezio Daisy (Style #205C) or Lily (Style #212C) Ballet Shoe in Ballet Pink Shoes (Boys): Capezio Daisy (Style #205C) Ballet Shoe in Black Hair (Girls): High Bun Hair (Boys): Neatly Styled Away From Face Makeup (Girls): Blush, Lipstick or Lip Gloss (eyeshadow and mascara are optional) Accessories (Girls): Bow Centered on Bun Accessories (Boys): Black Socks