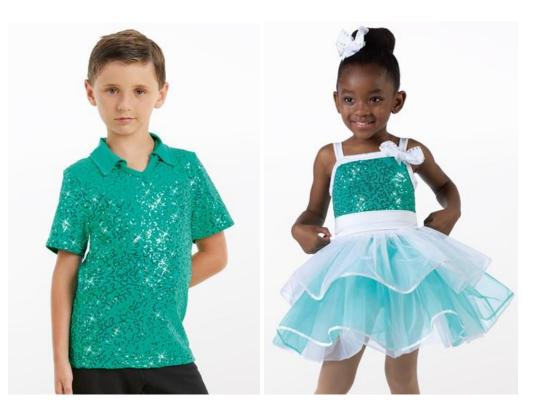

#### **Mike's TeeVee Stars**

WVDC West MV/East MV - Show 4 Hip Hop (12+) TU 6:00PM Hip Hop (12+) TH 6:30PM

Tights (Girls): Capezio Ultra Soft Tights in Caramel, Style #1915 Shoes (Girls/Boys): Black Sneakers Hair (Girls): High Pony Hair (Boys): Neatly Styled Away From Face Makeup (Girls): Blush, lipstick or lip gloss (eyeshadow and mascara are optional) Accessories (Girls): Scrunchie Accessories (Boys): Black Socks

## **Magical Marshmallows**

WVDC East MV/Willow Glen - Show 4 Ballet/Jazz (5-7) F 5:30PM Ballet/Acro (5-7) SA 9:00AM

Tights: Capezio Ultra Soft Footed Tights in Ballet Pink, Style #1915
Shoes: Capezio Daisy (Style #205C) or Lily (Style #212C) Ballet Shoe in Ballet Pink
Hair: High Bun
Makeup: Blush, Lipstick or Lip Gloss (eyeshadow and mascara are optional)
Accessories: Bow Centered on Bun