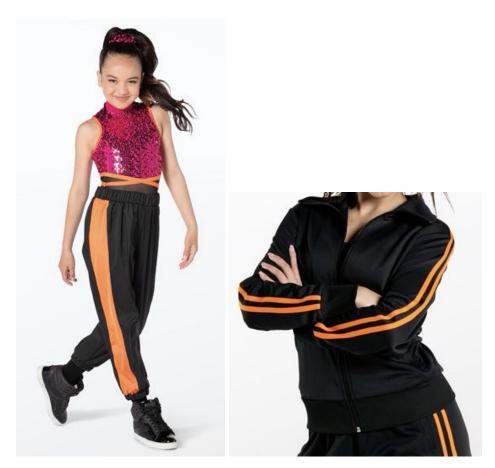

#### **Mike's TeeVee Stars**

WVDC West MV/East MV - Show 4 Hip Hop (12+) TU 6:00PM Hip Hop (12+) TH 6:30PM

Tights (Girls): Capezio Ultra Soft Tights in Caramel, Style #1915 Shoes (Girls/Boys): Black Sneakers Hair (Girls): High Pony Hair (Boys): Neatly Styled Away From Face Makeup (Girls): Blush, lipstick or lip gloss (eyeshadow and mascara are optional) Accessories (Girls): Scrunchie Accessories (Boys): Black Socks

### Laffy Taffy Crew

WVDC West MV/East MV - Show 4 Jazz (12+) TU 5:00PM Jazz (12+) W 6:30PM

Tights: Capezio Ultra Soft Footed Tights in Caramel, Style #1915 Shoes: Capezio E-Series (Style #EJ2) Jazz Shoe in Caramel Hair: High Pony Makeup: Blush, Lipstick or Lip Gloss (eyeshadow and mascara are optional) Accessories: Bow Centered on Ponytail