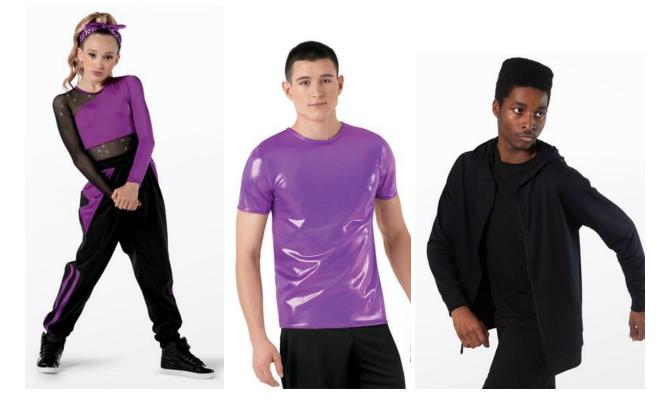

#### Wonka's Winners

WVDC Willow Glen - Show 4 Hip Hop (5-7) M 4:00PM Hip Hop/Acro (5-7) TU 4:00PM

Tights (Girls): Capezio Ultra Soft Footed Tights in Caramel, Style #1915 Shoes: Black Sneakers Hair (Girls): High Pony Hair (Boys): Neatly Styled Away From Face Makeup (Girls): Blush, Lipstick or Lip Gloss (eyeshadow and mascara are optional) Accessories (Girls): Bandana Accessories (Boys): Black Socks

### Wonka's Hip Hoppers

WVDC East MV/West MV - Show 4 Hip Hop (8-11) M 4:30PM Hip Hop (8-11) TH 5:30PM Hip Hop (8-11) TU 7:00PM Hip Hop (8-11) W 5:00PM

Tights (Girls): Capezio Ultra Soft Footed Tights in Caramel, Style #1915 Shoes: Black Sneakers Hair (Girls): High Pony Hair (Boys): Neatly Styled Away From Face Makeup (Girls): Blush, Lipstick or Lip Gloss (eyeshadow and mascara are optional) Accessories (Girls): Bandana Accessories (Boys): Black Socks