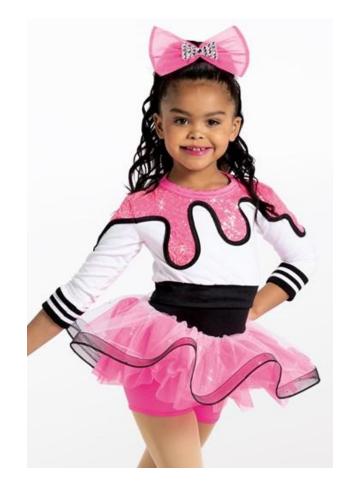

Tights (Girls): Capezio Ultra Soft Footed Tights in Caramel, Style #1915 Shoes: Black Sneakers Hair (Girls): High Pony Hair (Boys): Neatly Styled Away From Face Makeup (Girls): Blush, Lipstick or Lip Gloss (eyeshadow and mascara are optional) Accessories (Girls): Bow Centered on Ponytail Accessories (Boys): Black Socks