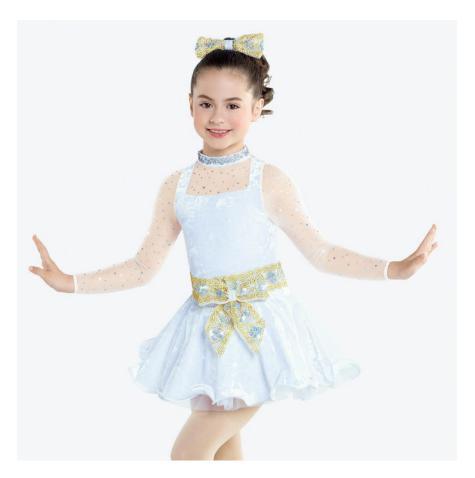

#### **Sugar Rush Shakers**

WVDC East MV/West MV/Willow Glen - Show 4 Lyrical (8-11) TU 5:30PM Lyrical (8-11) M 7:00PM Lyrical (8-11) TH 5:00PM

Tights (Girls): Capezio Stirrup Tights in Caramel, Style #1961 Shoes (Girls/Boys): Capezio Pirouette II (Style #H062) Lyrical Shoe in Nude Hair (Girls): Half Up, Half Down Hair (Boys): Neatly Styled Away From Face Makeup (Girls): Blush, lipstick or lip gloss (eyeshadow and mascara are optional) Accessories (Girls): Hairpiece to right of pony Accessories (Boys): Black Socks

### **Bubble Gum Breakers**

WVDC West MV/East MV - Show 4 Lyrical (12+) TH 5:00PM Lyrical (12+) TU 6:30PM

Tights: Capezio Stirrup Tights in Caramel, Style #1961
Shoes: Capezio Pirouette II (Style #H062) Lyrical Shoe in Nude
Hair: Half Up, Half Down
Makeup: Blush, lipstick or lip gloss (eyeshadow and mascara are optional)
Accessories: Hairpiece to right of pony