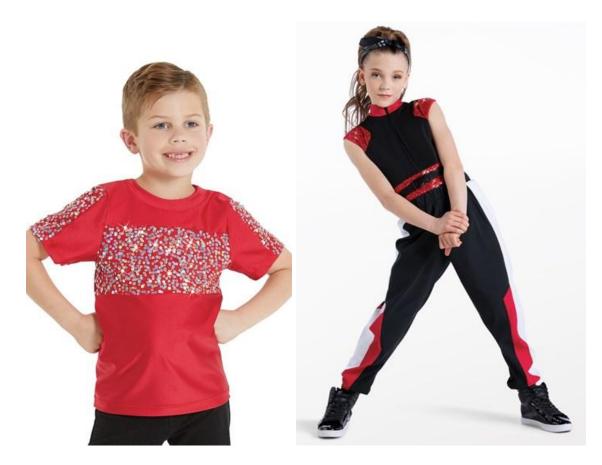

#### Wonka's Winners

WVDC Willow Glen - Show 4 Hip Hop (5-7) M 4:00PM Hip Hop/Acro (5-7) TU 4:00PM

Tights (Girls): Capezio Ultra Soft Footed Tights in Caramel, Style #1915 Shoes: Black Sneakers Hair (Girls): High Pony Hair (Boys): Neatly Styled Away From Face Makeup (Girls): Blush, Lipstick or Lip Gloss (eyeshadow and mascara are optional) Accessories (Girls): Bandana Accessories (Boys): Black Socks

### Wonka's Hip Hoppers

WVDC East MV/West MV - Show 4 Hip Hop (8-11) M 4:30PM Hip Hop (8-11) TH 5:30PM Hip Hop (8-11) TU 7:00PM Hip Hop (8-11) W 5:00PM

Tights (Girls): Capezio Ultra Soft Footed Tights in Caramel, Style #1915 Shoes: Black Sneakers Hair (Girls): High Pony Hair (Boys): Neatly Styled Away From Face Makeup (Girls): Blush, Lipstick or Lip Gloss (eyeshadow and mascara are optional) Accessories (Girls): Bandana Accessories (Boys): Black Socks