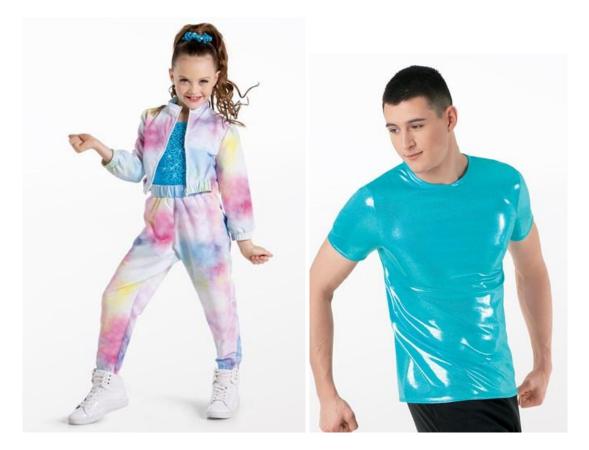

#### Wonka's Winners

WVDC Willow Glen - Show 4 Hip Hop (5-7) M 4:00PM Hip Hop/Acro (5-7) TU 4:00PM

Tights (Girls): Capezio Ultra Soft Footed Tights in Caramel, Style #1915 Shoes: Black Sneakers Hair (Girls): High Pony Hair (Boys): Neatly Styled Away From Face Makeup (Girls): Blush, Lipstick or Lip Gloss (eyeshadow and mascara are optional) Accessories (Girls): Bandana Accessories (Boys): Black Socks

### Wonka's Hip Hoppers

WVDC East MV/West MV - Show 4 Hip Hop (8-11) M 4:30PM Hip Hop (8-11) TH 5:30PM Hip Hop (8-11) TU 7:00PM Hip Hop (8-11) W 5:00PM

Tights (Girls): Capezio Ultra Soft Footed Tights in Caramel, Style #1915 Shoes: Black Sneakers Hair (Girls): High Pony Hair (Boys): Neatly Styled Away From Face Makeup (Girls): Blush, Lipstick or Lip Gloss (eyeshadow and mascara are optional) Accessories (Girls): Bandana Accessories (Boys): Black Socks

#### **Gumball Get Down**

WVDC East MV/West MV - Show 4 Hip Hop (5-7) SA 10:00AM Hip Hop (5-7) W 4:00PM Hip Hop (5-7) M 5:30PM Hip Hop (5-7) TU 5:00PM

Tights (Girls): Capezio Ultra Soft Footed Tights in Caramel, Style #1915 Shoes: Black Sneakers Hair (Girls): High Pony Hair (Boys): Neatly Styled Away From Face Makeup (Girls): Blush, Lipstick or Lip Gloss (eyeshadow and mascara are optional) Accessories (Girls): Scrunchie Accessories (Boys): Black Socks

#### **Violet's Blueberries**

WVDC West MV/Willow Glen - Show 4 Hip Hop/Acro (3-5) TU 11:00AM Hip Hop/Acro (5-7) SA 11:00AM Hip Hop/Acro (2-4) TU 4:00PM

Tights (Girls): Capezio Ultra Soft Footed Tights in Caramel, Style #1915 Shoes: Black Sneakers Hair (Girls): High Pony Hair (Boys): Neatly Styled Away From Face Makeup (Girls): Blush, Lipstick or Lip Gloss (eyeshadow and mascara are optional) Accessories (Girls): Ponytail Cuff Accessories (Boys): Black Socks

#### **Licorice Leapers**

WVDC Willow Glen - Show 4 Hip Hop (8-11) M 6:00PM Hip Hop (8-11) TU 6:00PM

Tights (Girls): Capezio Ultra Soft Footed Tights in Caramel, Style #1915 Shoes: Black Sneakers Hair (Girls): High Pony Hair (Boys): Neatly Styled Away From Face Makeup (Girls): Blush, Lipstick or Lip Gloss (eyeshadow and mascara are optional) Accessories (Girls): Bandana Accessories (Boys): Black Socks