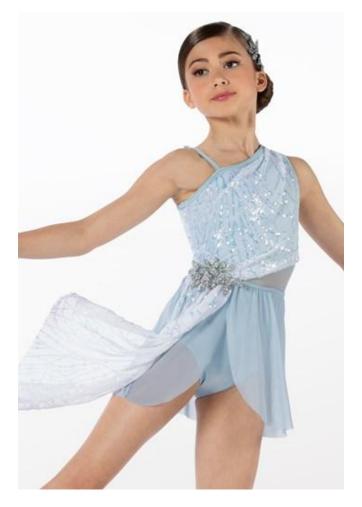

#### **Wonka's Wanderers**

WVDC Bascom - Show 2 Lyrical 1 (8-11) TH 4:00PM Lyrical 1 (8-11) F 4:00PM

**Tights:** Capezio Stirrup Tights in Caramel, Style #1961

Shoes: Capezio Pirouette II (Style #H062) Lyrical Shoe in Nude

Hair: Half Up, Half Down

Makeup: Blush, lipstick or lip gloss (eyeshadow and mascara are optional)

**Accessories:** Hair Pin to Right of Pony