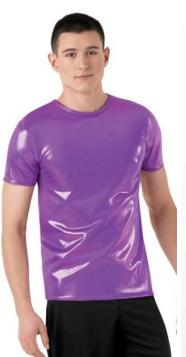

### **Sugar Plum Ballerinas**

WVDC Bascom - Show 2 Ballet 1 (8-11) W 5:00PM Ballet 1 (8-11) TU 5:00PM

(in purple)

**Tights (Girls):** Capezio Ultra Soft Footed Tights in Ballet Pink, Style #1915 **Shoes (Girls):** Capezio Hanami (Style #2038W) Ballet Shoe in Ballet Pink

Shoes (Boys): Capezio Daisy (Style #205C) Ballet Shoe in Black

Hair (Girls): High Bun

Hair (Boys): Neatly Styled Away From Face

Makeup (Girls): Blush, Lipstick or Lip Gloss (eyeshadow and mascara are optional)

Accessories (Girls): Headpiece to Right of Bun

Accessories (Boys): Black Socks