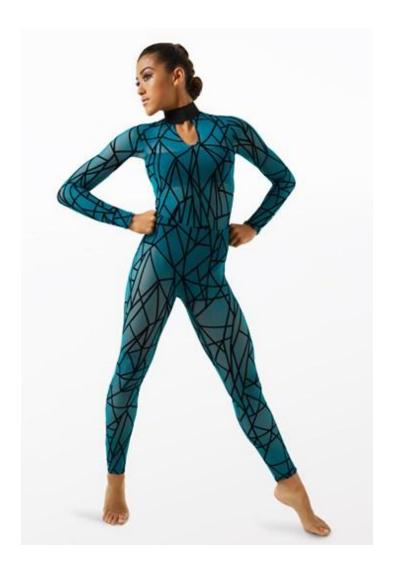

### **Licorice Leapers**

WVDC Bascom - Show 2 Lyrical 2 (12+) TU 6:00PM

**Tights:** Capezio Stirrup Tights in Caramel, Style #1961

**Shoes:** Capezio Pirouette II (Style #H062) Lyrical Shoe in Nude

Hair: Half Up, Half Down

Makeup: Blush, lipstick or lip gloss (eyeshadow and mascara are optional)

**Accessories:** Hairpiece to right of pony