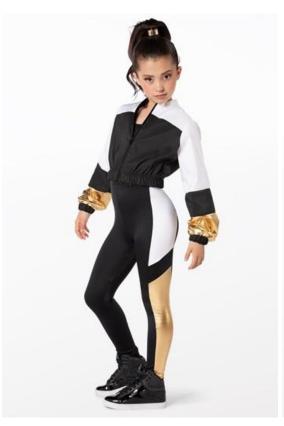

### **Bubble Gum Guys and Girls**

WVDC Bascom - Show 2 Hip Hop 3 (12+) F 4:00PM

**Tights (Girls):** Capezio Ultra Soft Tights in Caramel, Style #1915

**Shoes:** Black Sneakers **Hair (Girls):** High Pony

Hair (Boys): Neatly Styled Away From Face

**Makeup (Girls):** Blush, lipstick or lip gloss (eyeshadow and mascara are optional)

Accessories (Girls): Ponytail Cuff Accessories (Boys): Black Socks