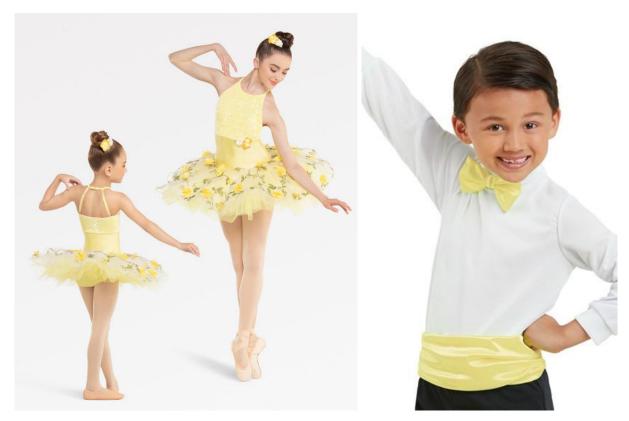

### Charlie Bucket's Ballerinas

WVDC Bascom - Show 2 Ballet/Jazz (5-7) F 5:00PM Ballet/Jazz (5-7) TH 5:00PM Ballet 1 (5-7) TH 5:00PM

**Tights:** Capezio Ultra Soft Footed Tights in Ballet Pink, Style #1915

Shoes: Capezio Daisy (Style #205C) or Lily (Style #212C) Ballet Shoe in Ballet Pink

Hair: High Bun

**Makeup:** Blush, Lipstick or Lip Gloss (eyeshadow and mascara are optional)

**Accessories:** Tiara

#### **Wonka's Winners**

WVDC Bascom - Show 2 Hip Hop 2 (12+) M 7:00PM Hip Hop 2 (12+) W 7:00PM

Tights (Girls): Capezio Ultra Soft Footed Tights in Caramel, Style #1915

**Shoes:** Black Sneakers **Hair (Girls):** High Pony

Hair (Boys): Neatly Styled Away From Face

Makeup (Girls): Blush, Lipstick or Lip Gloss (eyeshadow and mascara are optional)

Accessories (Girls): Bandana Accessories (Boys): Black Socks