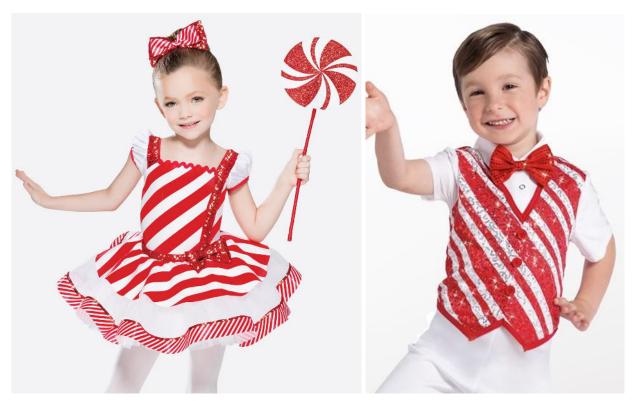

### **Peppermint Patties**

WVDC Bascom - Show 2 Ballet/Tap (2-4) SA 10:00AM Ballet/Tap (2-4) SA 9:00AM

**Tights (Girls):** Capezio Ultra Soft Tights in Caramel, Style #1915 **Shoes (Girls):** Capezio Shuffle (Style #356C) Tap Shoe in Caramel **Shoes (Boys):** Capezio Tic Tap Toe (Style #443C) Tap Shoe in Black

Hair (Girls): Half Up, Half Down

Hair (Boys): Neatly Styled Away From Face

**Makeup (Girls):** Blush, lipstick or lip gloss (eyeshadow and mascara are optional)

**Accessories (Girls):** Bow Centered on Pony

Accessories (Boys): Black Socks