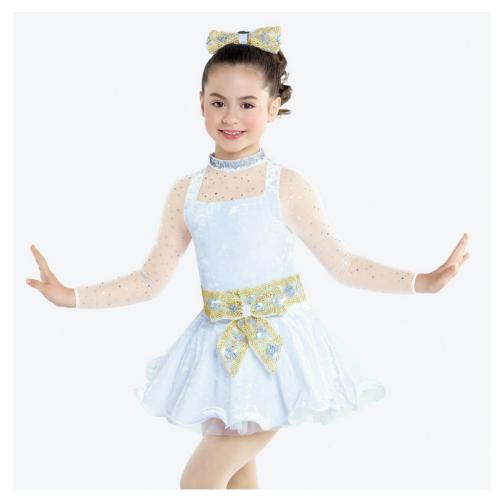

### **Sugar Plum Ballerinas**

WVDC Bascom - Show 2 Ballet 1 (8-11) W 5:00PM Ballet 1 (8-11) TU 5:00PM

(in purple)

**Tights (Girls):** Capezio Ultra Soft Footed Tights in Ballet Pink, Style #1915 **Shoes (Girls):** Capezio Hanami (Style #2038W) Ballet Shoe in Ballet Pink

Shoes (Boys): Capezio Daisy (Style #205C) Ballet Shoe in Black

Hair (Girls): High Bun

Hair (Boys): Neatly Styled Away From Face

Makeup (Girls): Blush, Lipstick or Lip Gloss (eyeshadow and mascara are optional)

Accessories (Girls): Headpiece to Right of Bun

Accessories (Boys): Black Socks