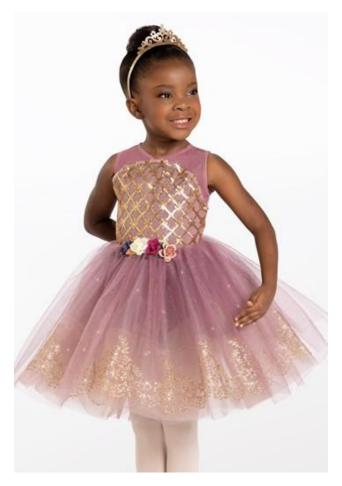

### Charlie Bucket's Ballerinas

WVDC Bascom - Show 2 Ballet/Jazz (5-7) F 5:00PM Ballet/Jazz (5-7) TH 5:00PM Ballet 1 (5-7) TH 5:00PM

**Tights:** Capezio Ultra Soft Footed Tights in Ballet Pink, Style #1915

Shoes: Capezio Daisy (Style #205C) or Lily (Style #212C) Ballet Shoe in Ballet Pink

Hair: High Bun

**Makeup:** Blush, Lipstick or Lip Gloss (eyeshadow and mascara are optional)

**Accessories:** Tiara