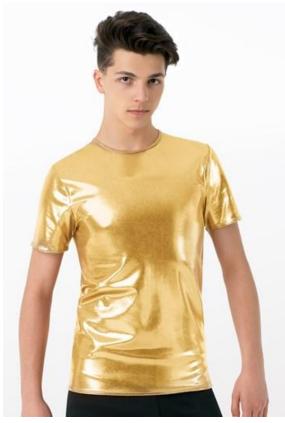

#### **Wonka's Winners**

WVDC Bascom - Show 2 Hip Hop 2 (12+) M 7:00PM Hip Hop 2 (12+) W 7:00PM

Tights (Girls): Capezio Ultra Soft Footed Tights in Caramel, Style #1915

**Shoes:** Black Sneakers **Hair (Girls):** High Pony

Hair (Boys): Neatly Styled Away From Face

Makeup (Girls): Blush, Lipstick or Lip Gloss (eyeshadow and mascara are optional)

Accessories (Girls): Bandana Accessories (Boys): Black Socks