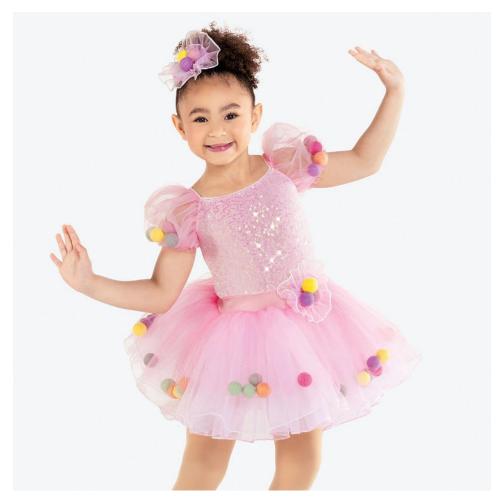

### Charlie Bucket's Ballerinas

WVDC Bascom - Show 2 Ballet/Jazz (5-7) F 5:00PM Ballet/Jazz (5-7) TH 5:00PM Ballet 1 (5-7) TH 5:00PM

**Tights:** Capezio Ultra Soft Footed Tights in Ballet Pink, Style #1915

Shoes: Capezio Daisy (Style #205C) or Lily (Style #212C) Ballet Shoe in Ballet Pink

Hair: High Bun

**Makeup:** Blush, Lipstick or Lip Gloss (eyeshadow and mascara are optional)

**Accessories:** Tiara