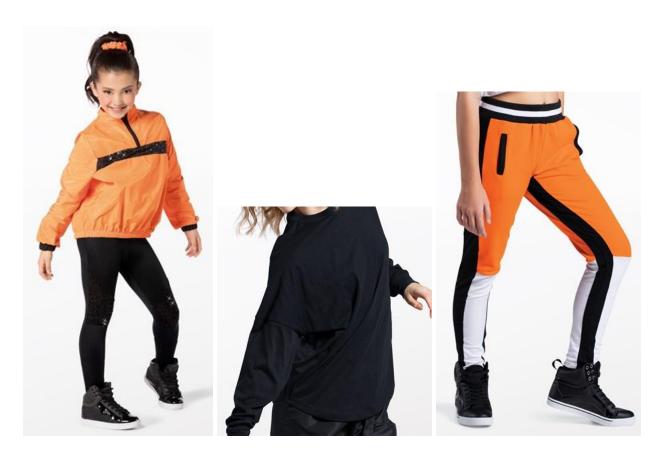

#### **Wonka's Winners**

WVDC Bascom - Show 2 Hip Hop 2 (12+) M 7:00PM Hip Hop 2 (12+) W 7:00PM

Tights (Girls): Capezio Ultra Soft Footed Tights in Caramel, Style #1915

**Shoes:** Black Sneakers **Hair (Girls):** High Pony

Hair (Boys): Neatly Styled Away From Face

Makeup (Girls): Blush, Lipstick or Lip Gloss (eyeshadow and mascara are optional)

Accessories (Girls): Bandana Accessories (Boys): Black Socks