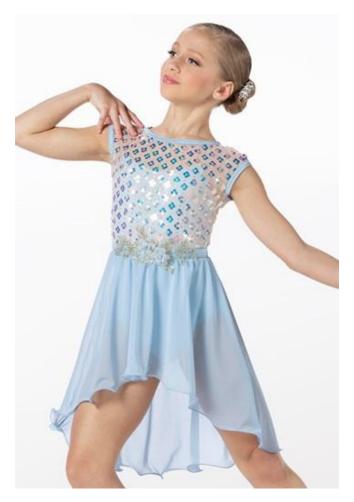

#### **Wonka's Wanderers**

WVDC Bascom - Show 2 Lyrical 1 (8-11) TH 4:00PM Lyrical 1 (8-11) F 4:00PM

**Tights:** Capezio Stirrup Tights in Caramel, Style #1961

Shoes: Capezio Pirouette II (Style #H062) Lyrical Shoe in Nude

Hair: Half Up, Half Down

Makeup: Blush, lipstick or lip gloss (eyeshadow and mascara are optional)

**Accessories:** Hair Pin to Right of Pony