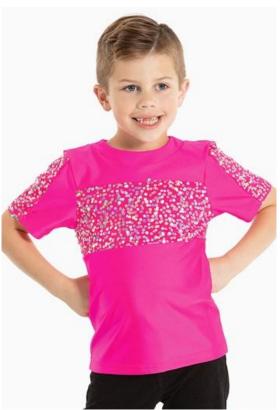

## **Charlie's Champions**

WVDC Bascom - Show 2 Hip Hop 1 (8-11) W 7:00PM Hip Hop 1 (8-11) TU 4:00PM

Tights (Girls): Capezio Ultra Soft Tights in Caramel, Style #1915

**Shoes:** Black Sneakers **Hair (Girls):** High Pony

Hair (Boys): Neatly Styled Away From Face

Makeup (Girls): Blush, lipstick or lip gloss (eyeshadow and mascara are optional)

Accessories (Girls): Ponytail Cuff Accessories (Boys): Black Socks