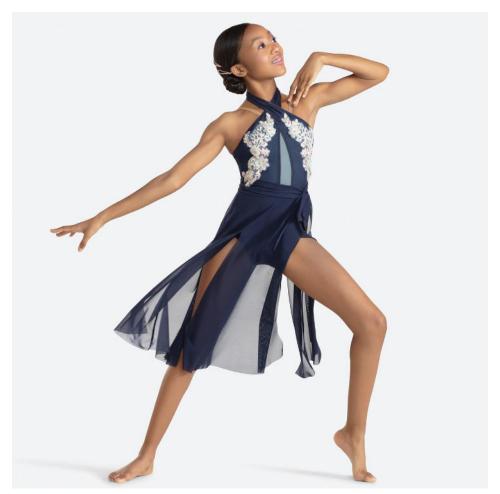

### **Licorice Leapers**

WVDC Bascom - Show 2 Lyrical 2 (12+) TU 6:00PM

**Tights:** Capezio Stirrup Tights in Caramel, Style #1961

**Shoes:** Capezio Pirouette II (Style #H062) Lyrical Shoe in Nude

Hair: Half Up, Half Down

Makeup: Blush, lipstick or lip gloss (eyeshadow and mascara are optional)

**Accessories:** Hairpiece to right of pony