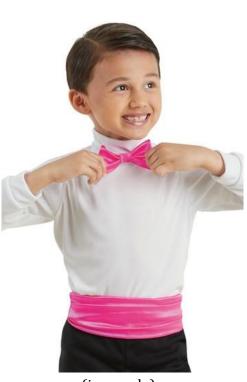

### Charlie's Cha Cha

WVDC Bascom - Show 2 Ballroom/Latin 1 (11+) TH 6:00PM Intro to Ballroom (8-11) TU 4:00PM

Tights: Capezio Ultra Soft Tights in Caramel, Style #1915

**Shoes:** Beige or Tan Latin Shoes

Hair: High Pony

Makeup: Blush, lipstick or lip gloss (eyeshadow and mascara are optional)

Accessories: Bow Centered on Ponytail