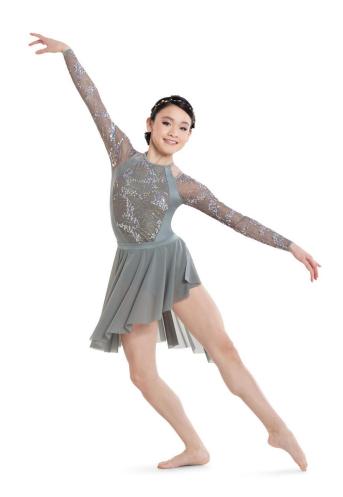

## **Magical Dreamers**

WVDC Bascom - Show 2 Lyrical 2 (11+) Tu 6:00pm

**Tights:** Capezio Stirrup Tights in Caramel, Style #1961

**Shoes:** Capezio Leather Pirouette (Style #H062) Lyrical Shoe in Nude

Hair: Half Up, Half Down

**Makeup:** Blush, lipstick or lip gloss (eyeshadow and mascara are optional)

**Accessories:** Headpiece to right of pony