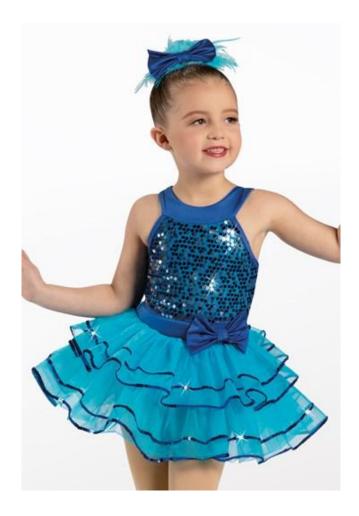

#### **Whimsical Ballerinas**

WVDC Bascom - Show 2 Ballet 2 (7-10) Th 6:00pm

**Tights:** Capezio Ultra Soft Tights in Ballet Pink, Style #1915

**Shoes:** Capezio Daisy (Style #205C) or Lily (Style #212C) Ballet Shoe in Ballet Pink

Hair: High Bun

Makeup: Blush, lipstick or lip gloss (eyeshadow and mascara are optional)

**Accessories:** Tiara centered on bun