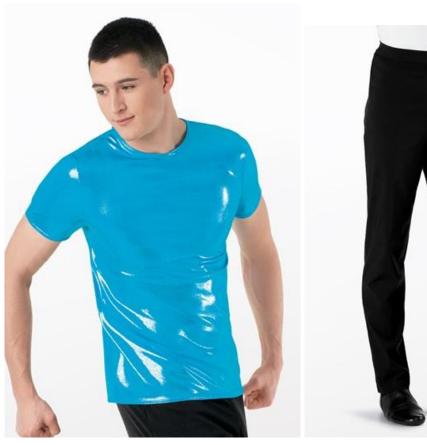

#### Olaf's Cha Cha

WVDC Ballroom - Show 2
Team Ballroom Technique (7-11) Tu 4:00pm
Team Ballroom Technique (7-11) W 5:00pm
Styling 1 (10-15) Th 4:00pm
Ballroom/Latin 1 (10-13) Th 5:30pm
Technique 1 (10-13) F 4:00pm

Tights: Capezio Ultra Soft Tights in Caramel, Style #1961

**Shoes:** 

Hair: High Pony

Makeup: Blush, lipstick or lip gloss (eyeshadow and mascara are optional)

**Accessories:** Hair Bow centered on pony