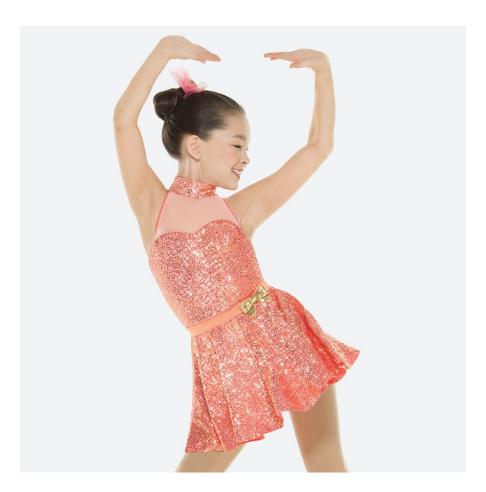

#### **Reindeer Dancers**

WVDC Bascom - Show 2 Jazz 1 (6-9) F 4:00pm

**Tights:** Capezio Ultra Soft Footed Tights in Caramel, Style #1915

**Shoes:** Capezio E-Series (Style #EJ2) Jazz Shoe in Caramel

**Hair:** High Pony

Makeup: Blush, lipstick or lip gloss (eyeshadow and mascara are optional)

**Accessories:** Antlers