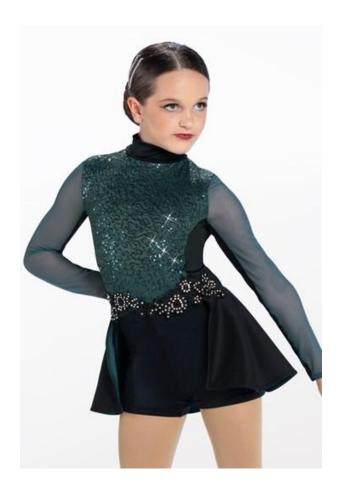

## **Snow Day Dreamers**

WVDC Bascom - Show 2 Contemporary (11+) Th 5:00pm

**Tights:** Capezio Stirrup Tights in Caramel, Style #1961 **Shoes:** Capezio Leather Pirouette II (Style #H062) in Nude

Hair: Half Up, Half Down

Makeup: Blush, lipstick or lip gloss (eyeshadow and mascara are optional)

**Accessories:** Headband