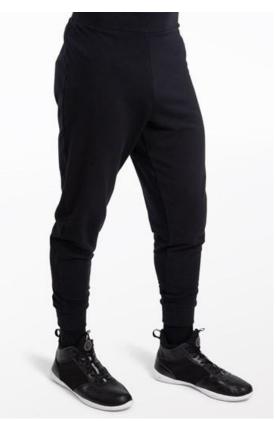

## **Blue Crew**

WVDC Bascom - Show 2 Breakdancing (8+) W 7:00pm

**Shoes:** Black Sneakers

Hair: Neatly styled away from face

**Accessories:** Black socks