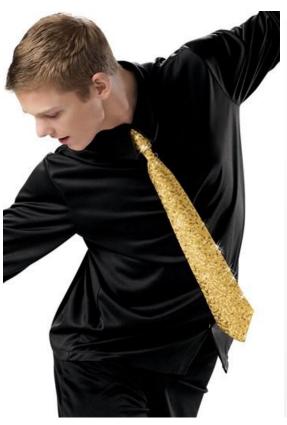

# **Queen Elsa's Hip Hoppers**

WVDC Bascom - Show 2 Hip Hop 1 (11+) Tu 6:00pm

**Tights:** Capezio Ultra Soft Tights in Caramel, Style #1915

**Shoes:** Black Sneakers

**Hair:** High Pony

**Makeup:** Blush, lipstick or lip gloss (eyeshadow and mascara are optional)

**Accessories:** Bandana