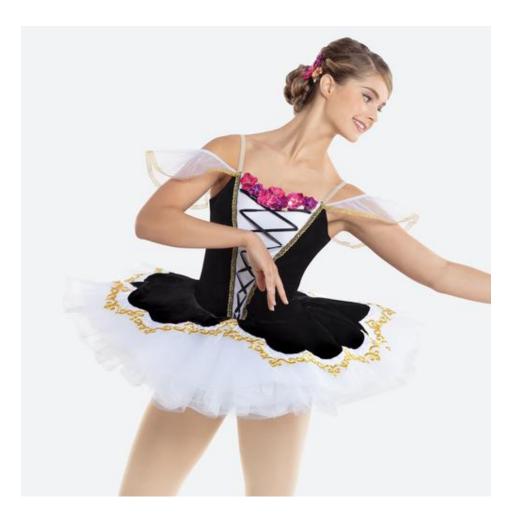

#### Little Sister's Ballet

WVDC Bascom - Show 2 Ballet 2 (11+) Th 7:00pm

**Tights:** Capezio Ultra Soft Footed Tights in Ballet Pink, Style #1915

**Shoes:** Capezio Leather Hanami (Style #2038W) Ballet Shoe in Ballet Pink

Hair: High Bun

Makeup: Blush, lipstick or lip gloss (eyeshadow and mascara are optional)

**Accessories:** Flower to right of bun