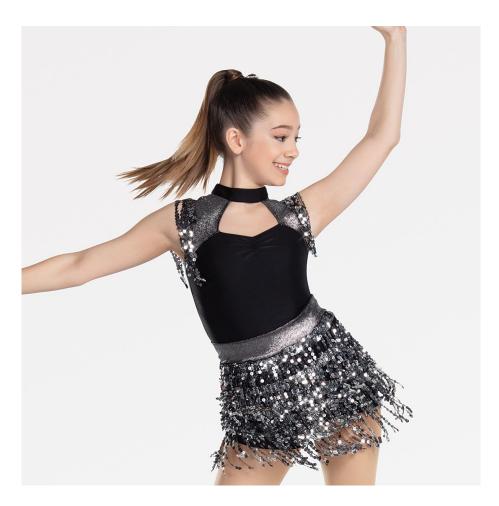

# **Twirling Siblings**

WVDC Bascom - Show 2 Jazz 1 (7-10) Th 7:00pm

**Tights:** Capezio Ultra Soft Tights in Caramel, Style #1915 **Shoes:** Capezio E-Series (Style #EJ2) Jazz Shoe in Caramel

**Hair:** High Pony

Makeup: Blush, lipstick or lip gloss (eyeshadow and mascara are optional)

**Accessories:** Headpiece to right of pony

# **Twirling Siblings**

WVDC Bascom - Show 2 Jazz 1 (7-10) Th 7:00pm

Shoes: Capezio E-Series (Style #EJ2) Jazz Shoe in Black

Hair: Neatly styled away from face

Accessories: Black socks