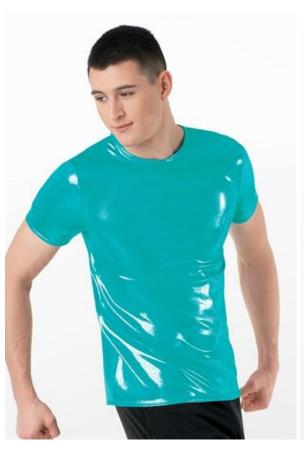

## **Blue Crew**

WVDC Bascom - Show 2 Breakdancing (8+) W 7:00pm

**Shoes:** Black Sneakers

Hair: Neatly styled away from face

**Accessories:** Black socks