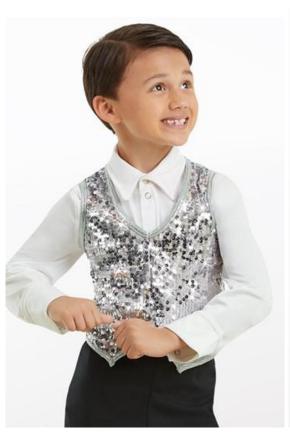

#### **Coronation Crew**

WVDC Bascom - Show 2 Hip Hop 2 (11+) M 6:00pm

Tights (Girls): Capezio Ultra Soft Footed Tights in Caramel, Style #1915

Shoes (Girls/Boys): Black Sneakers

Hair (Girls): High Pony

Hair (Boys): Neatly styled away from face

**Makeup (Girls):** Blush, lipstick or lip gloss (eyeshadow and mascara are optional)

Accessories (Girls): Bandana

Accessories (Boys): Bandana, black socks