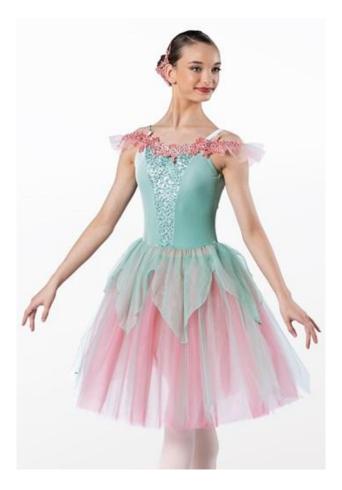

## **Snow Day Dreamers**

WVDC Bascom - Show 2 Contemporary (11+) Th 5:00pm

**Tights:** Capezio Stirrup Tights in Caramel, Style #1961 **Shoes:** Capezio Leather Pirouette II (Style #H062) in Nude

Hair: Half Up, Half Down

Makeup: Blush, lipstick or lip gloss (eyeshadow and mascara are optional)

**Accessories:** Headband