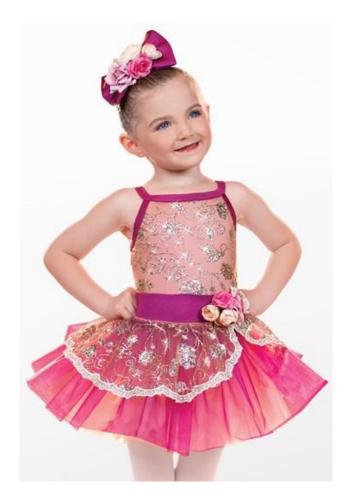

#### **Arendale's Princesses**

WVDC Bascom - Show 2 Ballet/Jazz (4-6) Tu 5:00pm

**Tights:** Capezio Ultra Soft Tights in Ballet Pink, Style #1915

**Shoes:** Capezio Daisy (Style #205C) or Lily (Style #212C) Ballet Shoe in Ballet Pink

Hair: High Bun

**Makeup:** Blush, lipstick or lip gloss (eyeshadow and mascara are optional)

**Accessories:** Flower to right of pony