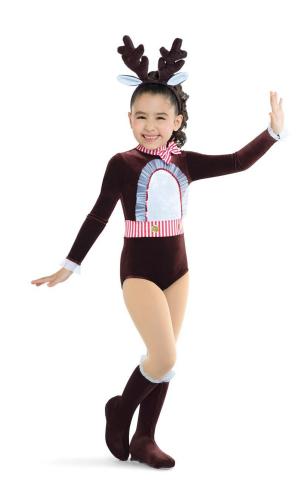

#### **Reindeer Dancers**

WVDC Bascom - Show 2 Jazz 1 (6-9) F 4:00pm

**Tights:** Capezio Ultra Soft Footed Tights in Caramel, Style #1915

**Shoes:** Capezio E-Series (Style #EJ2) Jazz Shoe in Caramel

**Hair:** High Pony

Makeup: Blush, lipstick or lip gloss (eyeshadow and mascara are optional)

**Accessories:** Antlers