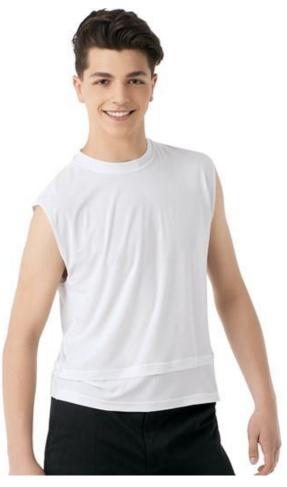

#### **Coronation Crew**

WVDC Bascom - Show 2 Hip Hop 2 (11+) M 6:00pm

Tights (Girls): Capezio Ultra Soft Footed Tights in Caramel, Style #1915

Shoes (Girls/Boys): Black Sneakers

Hair (Girls): High Pony

Hair (Boys): Neatly styled away from face

**Makeup (Girls):** Blush, lipstick or lip gloss (eyeshadow and mascara are optional)

Accessories (Girls): Bandana

Accessories (Boys): Bandana, black socks