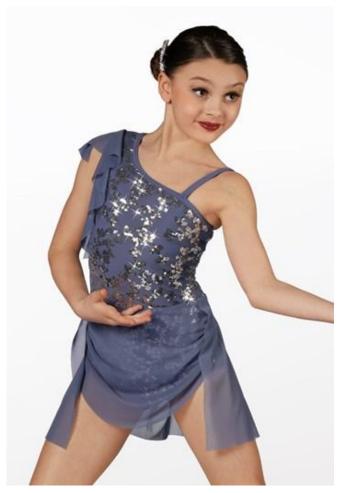

## **Magical Dreamers**

WVDC Bascom - Show 2 Lyrical 2 (11+) Tu 6:00pm

**Tights:** Capezio Stirrup Tights in Caramel, Style #1961

**Shoes:** Capezio Leather Pirouette (Style #H062) Lyrical Shoe in Nude

Hair: Half Up, Half Down

**Makeup:** Blush, lipstick or lip gloss (eyeshadow and mascara are optional)

**Accessories:** Headpiece to right of pony