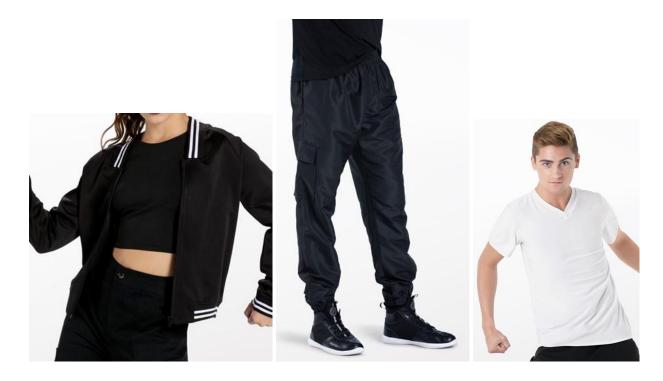

## **Blue Crew**

WVDC Bascom - Show 2 Breakdancing (8+) W 7:00pm

**Shoes:** Black Sneakers

Hair: Neatly styled away from face

**Accessories:** Black socks

#### **Coronation Crew**

WVDC Bascom - Show 2 Hip Hop 2 (11+) M 6:00pm

Tights (Girls): Capezio Ultra Soft Footed Tights in Caramel, Style #1915

Shoes (Girls/Boys): Black Sneakers

Hair (Girls): High Pony

Hair (Boys): Neatly styled away from face

**Makeup (Girls):** Blush, lipstick or lip gloss (eyeshadow and mascara are optional)

Accessories (Girls): Bandana

Accessories (Boys): Bandana, black socks

#### Kristoff's Krew

WVDC Bascom - Show 2 Hip Hop 1 (11+) W 5:00pm

**Tights:** Capezio Ultra Soft Footed Tights in Caramel, Style #1915

**Shoes:** Black Sneakers **Hair:** High Pony

**Makeup:** Blush, lipstick or lip gloss (eyeshadow and mascara are optional)

**Accessories:** Ponytail cuff securely around pony

#### **Castle Crew**

WVDC Bascom - Show 2 Hip Hop 1 (5-7) Tu 4:00pm Hip Hop 1 (5-7) F 6:00pm

**Tights:** Capezio Ultra Soft Footed Tights in Caramel, Style #1915

**Shoes:** Black Sneakers

**Hair:** High Pony

Makeup: Blush, lipstick or lip gloss (eyeshadow and mascara are optional)

**Accessories:** Bandana, knee socks

#### **Castle Crew**

WVDC Bascom - Show 2 Hip Hop 1 (5-7) Tu 4:00pm Hip Hop 1 (5-7) F 6:00pm

**Shoes:** Black Sneakers

Hair: Neatly styled away from face

**Accessories:** Black socks

## **Frozen Guards**

WVDC Bascom - Show 2 Hip Hop 1 (8-10) Tu 7:00pm Hip Hop 1 (8-10) F 4:00pm

**Tights:** Capezio Ultra Soft Footed Tights in Caramel, Style #1915

**Shoes:** Black Sneakers

**Hair:** High Pony

**Makeup:** Blush, lipstick or lip gloss (eyeshadow and mascara are optional)

**Accessories:** Ponytail cuff

## **Frozen Guards**

WVDC Bascom - Show 2 Hip Hop 1 (8-10) Tu 7:00pm Hip Hop 1 (8-10) F 4:00pm

**Shoes:** Black Sneakers

Hair: Neatly styled away from face

Accessories: Black socks

# **Queen Elsa's Hip Hoppers**

WVDC Bascom - Show 2 Hip Hop 1 (11+) Tu 6:00pm

**Tights:** Capezio Ultra Soft Tights in Caramel, Style #1915

**Shoes:** Black Sneakers

**Hair:** High Pony

**Makeup:** Blush, lipstick or lip gloss (eyeshadow and mascara are optional)

**Accessories:** Bandana

# **Queen Elsa's Hip Hoppers**

WVDC Bascom - Show 2 Hip Hop 1 (11+) Tu 6:00pm

**Shoes:** Black Sneakers

Hair: Neatly styled away from face

**Accessories:** Black socks