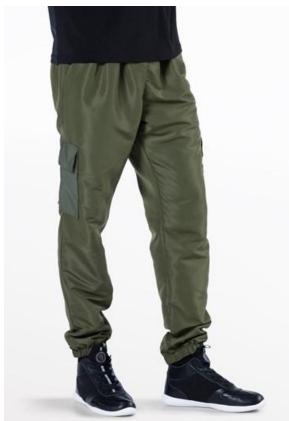

## **Blue Crew**

WVDC Bascom - Show 2 Breakdancing (8+) W 7:00pm

**Shoes:** Black Sneakers

Hair: Neatly styled away from face

**Accessories:** Black socks