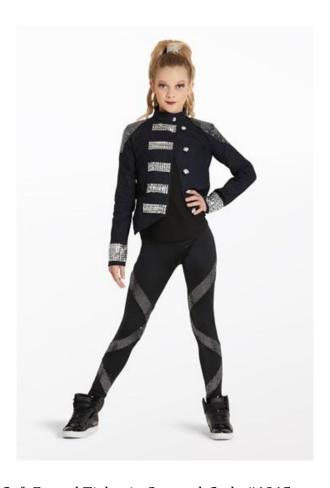

#### **Coronation Crew**

WVDC Bascom - Show 2 Hip Hop 2 (11+) M 6:00pm

Tights (Girls): Capezio Ultra Soft Footed Tights in Caramel, Style #1915

Shoes (Girls/Boys): Black Sneakers

Hair (Girls): High Pony

Hair (Boys): Neatly styled away from face

**Makeup (Girls):** Blush, lipstick or lip gloss (eyeshadow and mascara are optional)

Accessories (Girls): Bandana

Accessories (Boys): Bandana, black socks