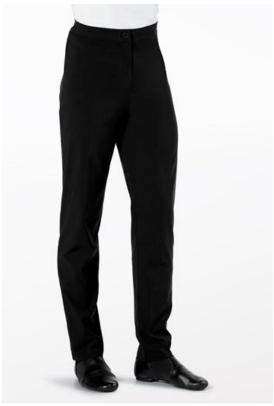

## **Blue Crew**

WVDC Bascom - Show 2 Breakdancing (8+) W 7:00pm

**Shoes:** Black Sneakers

Hair: Neatly styled away from face

**Accessories:** Black socks