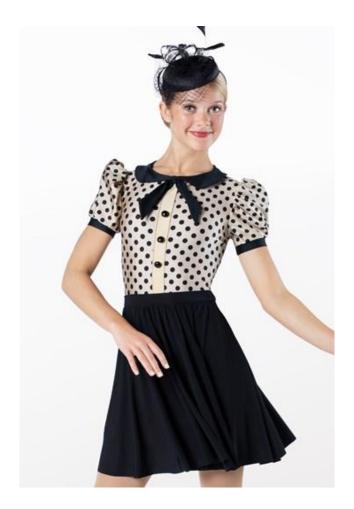

#### **Anna's Adorable Friends**

WVDC Bascom - Show 1 Ballet/Jazz (4-6) W 6:00pm

**Tights:** Capezio Ultra Soft Footed Tights in Caramel, Style #1915

**Shoes:** Capezio E-Series (Style #EJ2) Jazz Shoe in Caramel

**Hair:** Half Up, Half Down

**Makeup:** Blush, lipstick or lip gloss (eyeshadow and mascara are optional)

**Accessories:** Bow centered on pony