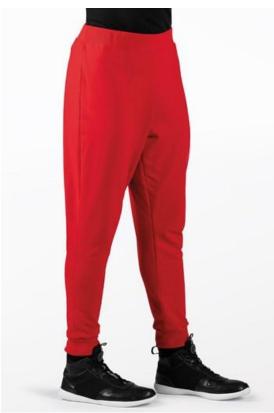

7) M 4:00pm



**Tights:** Capezio Ultra Soft Footed Tights in Caramel, Style #1915

**Shoes:** Black Sneakers

**Hair:** High Pony

**Makeup:** Blush, lipstick or lip gloss (eyeshadow and mascara are optional)

**Accessories:** Bandana



# **Queen Elsa's Hip Hoppers**

WVDC Bascom - Show 1 Hip Hop 2 (5-7) M 4:00pm



**Shoes:** Black Sneakers

Hair: Neatly styled away from face

**Accessories:** Black socks



## **Heartful Hip Hoppers**

WVDC Bascom - Show 1 Hip Hop 1 (7-10) W 7:00pm



**Tights:** Capezio Ultra Soft Footed Tights in Caramel, Style #1915

**Shoes:** Black Sneakers

**Hair:** High Pony

**Makeup:** Blush, lipstick or lip gloss (eyeshadow and mascara are optional)

**Accessories:** Scrunchie



# **Heartful Hip Hoppers**

WVDC Bascom - Show 1 Hip Hop 1 (7-10) W 7:00pm





**Shoes:** Black Sneakers

Hair: Neatly styled away from face

**Accessories:** Black socks



## **Summertime Tappers**

WVDC Bascom - Show 1 Tap 1 (7-10) M 4:00pm



**Tights:** Capezio Ultra Soft Footed Tights in Caramel, Style #1915

**Shoes:** Capezio Fluid (Style #CG17) Tap Shoe in Caramel

**Hair:** High Pony

**Makeup:** Blush, lipstick or lip gloss (eyeshadow and mascara are optional)

**Accessories:** Barette to right of pony



# **Summertime Tappers**

WVDC Bascom - Show 1 Tap 1 (7-10) M 4:00pm





**Shoes:** Capezio Fluid (Style #CG17) Tap Shoe in Black

Hair: Neatly styled away from face

**Accessories:** Black socks



## **Olaf's Tiny Dancers**

WVDC Bascom - Show 1 Ballet 1 (4-6) Sa 9:00am



**Tights:** Capezio Ultra Soft Footed Tights in Ballet Pink, Style #1915

**Sh