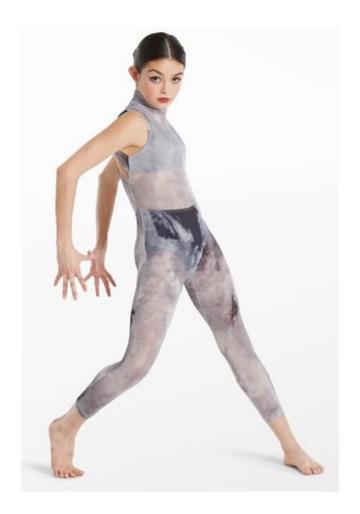

### **Snow Day Dreamers**

WVDC Bascom - Show 1 Lyrical 1 (7-11) M 6:00pm

**Tights:** Capezio Stirrup Tights in Caramel, Style #1961 **Shoes:** Capezio Leather Pirouette II (Style #H062) in Nude

Hair: Half Up, Half Down

Makeup: Blush, lipstick or lip gloss (eyeshadow and mascara are optional)

**Accessories:** Hair piece to right of pony