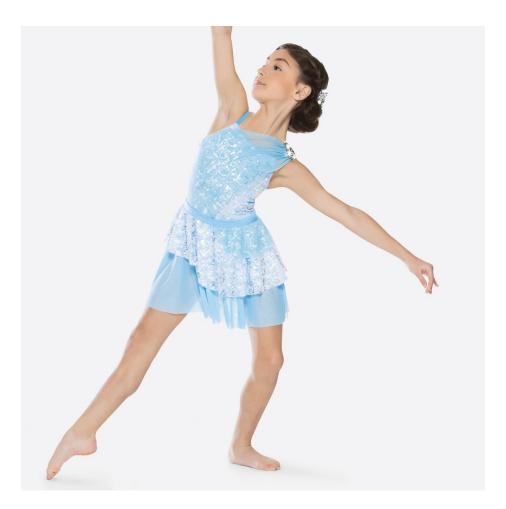

### **Snow Day Dreamers**

WVDC Bascom - Show 1 Lyrical 1 (7-11) M 6:00pm

**Tights:** Capezio Stirrup Tights in Caramel, Style #1961 **Shoes:** Capezio Leather Pirouette II (Style #H062) in Nude

Hair: Half Up, Half Down

Makeup: Blush, lipstick or lip gloss (eyeshadow and mascara are optional)

**Accessories:** Hair piece to right of pony