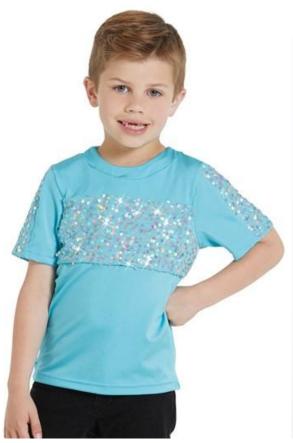

#### **Coronation Crew**

WVDC Bascom - Show 1 Hip Hop 1 (6-9) Sa 10:00am

Tights (Girls): Capezio Ultra Soft Footed Tights in Caramel, Style #1915

Shoes (Girls/Boys): Black Sneakers

Hair (Girls): High Pony

Hair (Boys): Neatly styled away from face

**Makeup (Girls):** Blush, lipstick or lip gloss (eyeshadow and mascara are optional)

Accessories (Girls/Boys): Bandana, black socks