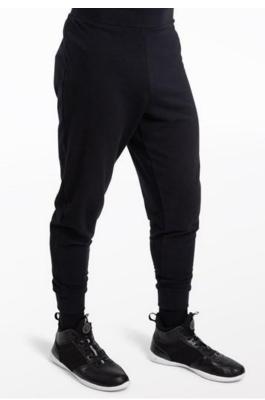

#### **Cold As Ice**

WVDC Bascom - Show 1 Hip Hop 1 (5-7) F 5:00pm

Shoes: Black Sneakers

Hair: Neatly styled away from face

**Accessories:** Black socks