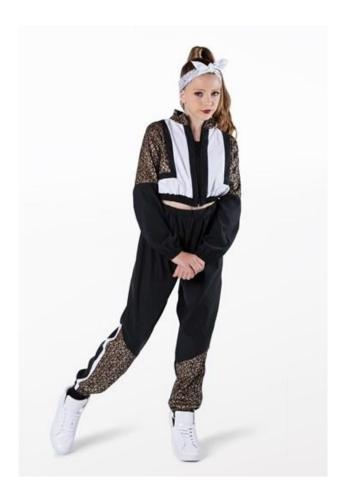

#### **Cold As Ice**

WVDC Bascom - Show 1 Hip Hop 1 (5-7) F 5:00pm

**Tights:** Capezio Ultra Soft Footed Tights in Caramel, Style #1915

**Shoes:** Black Sneakers

**Hair:** High Pony

**Makeup:** Blush, lipstick or lip gloss (eyeshadow and mascara are optional)

**Accessories:** Hair bow centered on pony