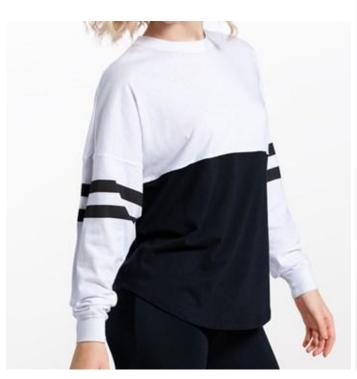

#### **Friends Forever**

WVDC Bascom - Show 1 Hip Hop 2 (8-10) W 4:00pm

**Tights:** Capezio Ultra Soft Footed Tights in Caramel, Style #1915

**Shoes:** Black Sneakers

**Hair:** High Pony

**Makeup:** Blush, lipstick or lip gloss (eyeshadow and mascara are optional)

**Accessories:** Hair sash, black socks

#### **Friends Forever**

WVDC Bascom - Show 1 Hip Hop 2 (8-10) W 4:00pm

**Shoes:** Black Sneakers

Hair: Neatly styled away from face

**Accessories:** Black socks