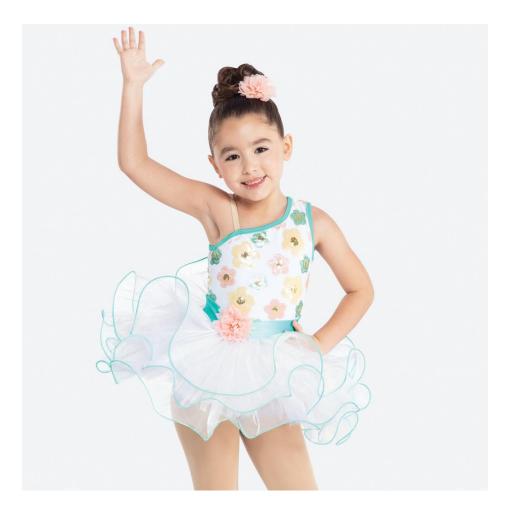

# Little Sister's Ballet

WVDC Bascom - Show 1 Ballet 1 (4-6) Th 5:00pm Ballet 1 (4-6) Sa 11:00am

**Tights:** Capezio Ultra Soft Footed Tights in Ballet Pink, Style #1915

**Shoes:** Capezio Daisy (Style #205C) or Lily (Style #212C) Ballet Shoe in Ballet Pink

**Hair:** High Bun

**Makeup:** Blush, lipstick or lip gloss (eyeshadow and mascara are optional)

**Accessories:** Flowers to right of bun