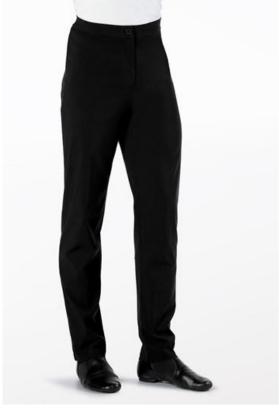

#### **Reindeer Dancers**

WVDC Ballroom - Show 1
Ballroom/Latin 1 (6-9) M 4:00pm
Intro to Ballroom (6-9) W 4:00pm
Intro to Ballroom (4-6) Th 5:00pm
Styling 1 (6-9) F 5:00pm

Shoes: Light In The Box Boy's Modern Ballroom Shoes with Thick Heel, Style #6809509

Hair: Neatly styled away from face

**Accessories:** Black socks