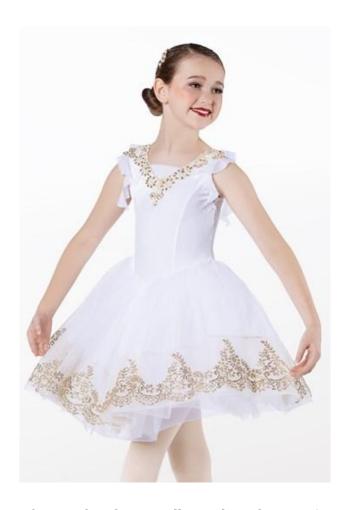

## **Lovely Ballerinas**

WVDC Bascom - Show 1 Ballet 1 (7-10) Tu 6:00pm

**Tights:** Capezio Ultra Soft Footed Tights in Ballet Pink, Style #1915

**Shoes:** Capezio Daisy (Style #205C) or Lily (Style #212C) Ballet Shoe in Ballet Pink

**Hair:** High Bun

**Makeup:** Blush, lipstick or lip gloss (eyeshadow and mascara are optional)

Accessories: Hair bow to right of bun