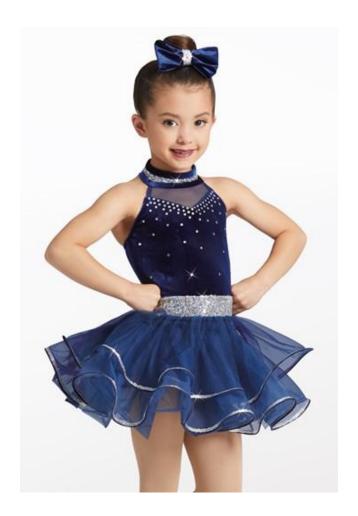

### **Snow Day Dreamers**

WVDC Bascom - Show 1 Lyrical 1 (7-11) M 6:00pm

**Tights:** Capezio Stirrup Tights in Caramel, Style #1961 **Shoes:** Capezio Leather Pirouette II (Style #H062) in Nude

Hair: Half Up, Half Down

Makeup: Blush, lipstick or lip gloss (eyeshadow and mascara are optional)

**Accessories:** Hair piece to right of pony

#### **Winter Wanderers**

WVDC Bascom - Show 1 Lyrical 1 (6-9) Sa 11:00am Lyrical 1 (6-9) W 7:00pm

**Tights:** Capezio Stirrup Tights in Caramel, Style #1961

Shoes: Capezio Leather Pirouette II (Style #H062) Lyrical Shoe in Nude

**Hair:** Half Up, Half Down

**Makeup:** Blush, lipstick or lip gloss (eyeshadow and mascara are optional)

**Accessories:** Headpiece to right of pony

## **Magical Dreamers**

WVDC Bascom - Show 1 Lyrical 1 (7-11) W 6:00pm

**Tights:** Capezio Stirrup Tights in Caramel, Style #1961

**Shoes:** Capezio Leather Pirouette II (Style #H062) Lyrical Shoe in Nude

Hair: Half Up, Half Down

**Makeup:** Blush, lipstick or lip gloss (eyeshadow and mascara are optional)

**Accessories:** Headpiece to right of pony