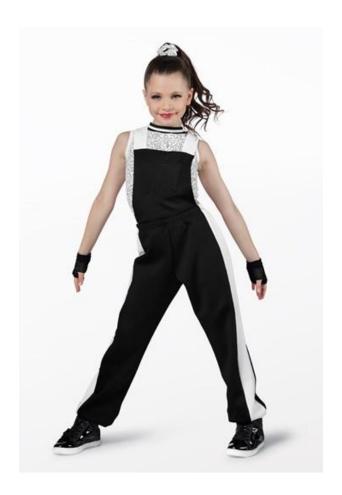

#### **Cold As Ice**

WVDC Bascom - Show 1 Hip Hop 1 (5-7) F 5:00pm

**Tights:** Capezio Ultra Soft Footed Tights in Caramel, Style #1915

**Shoes:** Black Sneakers

**Hair:** High Pony

**Makeup:** Blush, lipstick or lip gloss (eyeshadow and mascara are optional)

**Accessories:** Hair bow centered on pony

#### **Cold As Ice**

WVDC Bascom - Show 1 Hip Hop 1 (5-7) F 5:00pm

Shoes: Black Sneakers

Hair: Neatly styled away from face

**Accessories:** Black socks