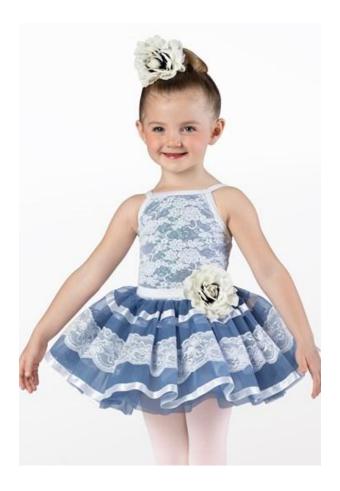

# Little Sister's Ballet

WVDC Bascom - Show 1 Ballet 1 (4-6) Th 5:00pm Ballet 1 (4-6) Sa 11:00am

**Tights:** Capezio Ultra Soft Footed Tights in Ballet Pink, Style #1915

**Shoes:** Capezio Daisy (Style #205C) or Lily (Style #212C) Ballet Shoe in Ballet Pink

**Hair:** High Bun

**Makeup:** Blush, lipstick or lip gloss (eyeshadow and mascara are optional)

**Accessories:** Flowers to right of bun