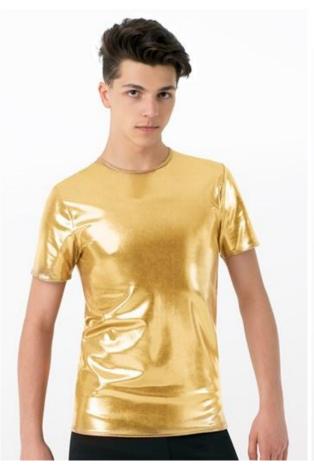

#### **Coronation Crew**

WVDC Bascom - Show 1 Hip Hop 1 (6-9) Sa 10:00am

Tights (Girls): Capezio Ultra Soft Footed Tights in Caramel, Style #1915

Shoes (Girls/Boys): Black Sneakers

Hair (Girls): High Pony

Hair (Boys): Neatly styled away from face

**Makeup (Girls):** Blush, lipstick or lip gloss (eyeshadow and mascara are optional)

Accessories (Girls/Boys): Bandana, black socks