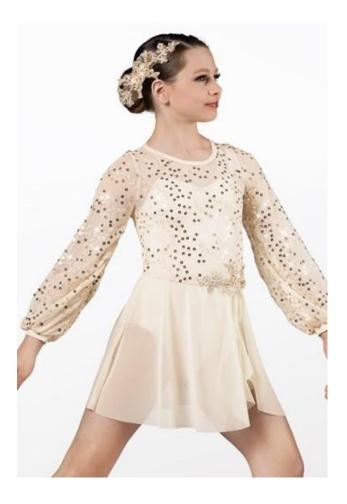

#### **Winter Wanderers**

WVDC Bascom - Show 1 Lyrical 1 (6-9) Sa 11:00am Lyrical 1 (6-9) W 7:00pm

**Tights:** Capezio Stirrup Tights in Caramel, Style #1961

Shoes: Capezio Leather Pirouette II (Style #H062) Lyrical Shoe in Nude

**Hair:** Half Up, Half Down

**Makeup:** Blush, lipstick or lip gloss (eyeshadow and mascara are optional)

**Accessories:** Headpiece to right of pony

## **Magical Dreamers**

WVDC Bascom - Show 1 Lyrical 1 (7-11) W 6:00pm

**Tights:** Capezio Stirrup Tights in Caramel, Style #1961

**Shoes:** Capezio Leather Pirouette II (Style #H062) Lyrical Shoe in Nude

Hair: Half Up, Half Down

**Makeup:** Blush, lipstick or lip gloss (eyeshadow and mascara are optional)

**Accessories:** Headpiece to right of pony