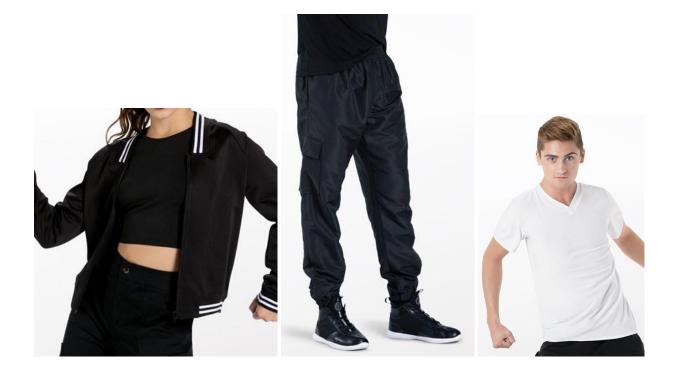

#### **Friends Forever**

WVDC Bascom - Show 1 Hip Hop 2 (8-10) W 4:00pm

**Tights:** Capezio Ultra Soft Footed Tights in Caramel, Style #1915

**Shoes:** Black Sneakers

**Hair:** High Pony

**Makeup:** Blush, lipstick or lip gloss (eyeshadow and mascara are optional)

**Accessories:** Hair sash, black socks