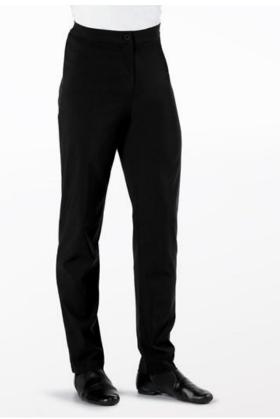

#### **Reindeer Dancers**

WVDC Ballroom - Show 1
Ballroom/Latin 1 (6-9) M 4:00pm
Intro to Ballroom (6-9) W 4:00pm
Intro to Ballroom (4-6) Th 5:00pm
Styling 1 (6-9) F 5:00pm

Shoes: Light In The Box Boy's Modern Ballroom Shoes with Thick Heel, Style #6809509

Hair: Neatly styled away from face

**Accessories:** Black socks