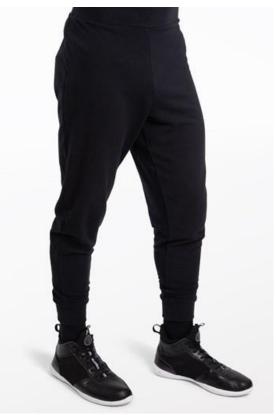

# Oaken's Hip Hoppers

WVDC Bascom - Show 1 Hip Hop 2 (8-10) M 7:00pm

**Shoes:** Black Sneakers

Hair: Neatly styled away from face

Accessories: Black socks

# **Queen Elsa's Hip Hoppers**

WVDC Bascom - Show 1 Hip Hop 2 (5-7) M 4:00pm

**Shoes:** Black Sneakers

Hair: Neatly styled away from face

**Accessories:** Black socks

# **Heartful Hip Hoppers**

WVDC Bascom - Show 1 Hip Hop 1 (7-10) W 7:00pm

**Shoes:** Black Sneakers

Hair: Neatly styled away from face

**Accessories:** Black socks

# **Summertime Tappers**

WVDC Bascom - Show 1 Tap 1 (7-10) M 4:00pm

**Shoes:** Capezio Fluid (Style #CG17) Tap Shoe in Black

Hair: Neatly styled away from face

**Accessories:** Black socks

#### **Olaf's Friends**

WVDC Bascom - Show 1 Hip Hop 2 (11+) W 6:00pm

**Shoes:** Black Sneakers

Hair: Neatly styled away from face

**Accessories:** Black socks