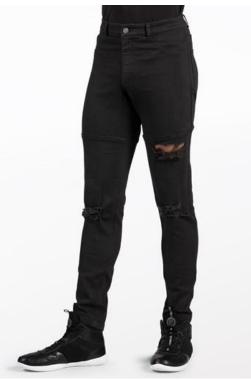

# **Lovely Ballerinas**

WVDC Bascom - Show 1 Ballet 1 (7-10) Tu 6:00pm

**Shoes:** Capezio Daisy (Style #205C) Ballet Shoe in Black

Hair: Neatly styled away from face

**Accessories:** Black socks

Hair: Neatly styled away from face

**Accessories:** Black socks

# **Summertime Tappers**

WVDC Bascom - Show 1 Tap 1 (7-10) M 4:00pm

**Shoes:** Capezio Fluid (Style #CG17) Tap Shoe in Black

Hair: Neatly styled away from face

**Accessories:** Black socks