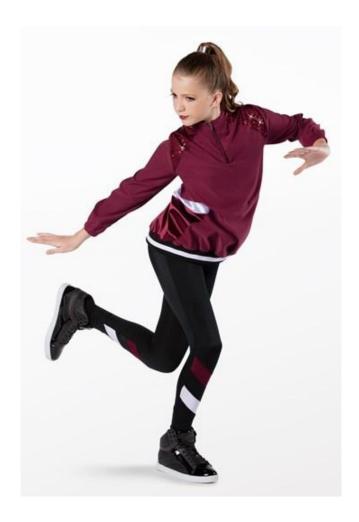

# **Queen Elsa's Hip Hoppers**

WVDC Bascom - Show 1 Hip Hop 2 (5-7) M 4:00pm

**Tights:** Capezio Ultra Soft Footed Tights in Caramel, Style #1915

**Shoes:** Black Sneakers

**Hair:** High Pony

**Makeup:** Blush, lipstick or lip gloss (eyeshadow and mascara are optional)

**Accessories:** Bandana