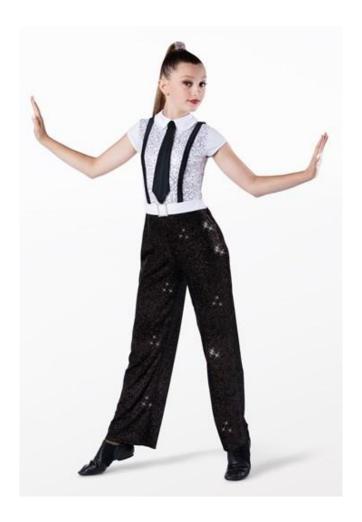

#### **Coronation Crew**

WVDC Bascom - Show 1 Hip Hop 1 (6-9) Sa 10:00am

Tights (Girls): Capezio Ultra Soft Footed Tights in Caramel, Style #1915

Shoes (Girls/Boys): Black Sneakers

Hair (Girls): High Pony

Hair (Boys): Neatly styled away from face

**Makeup (Girls):** Blush, lipstick or lip gloss (eyeshadow and mascara are optional)

Accessories (Girls/Boys): Bandana, black socks