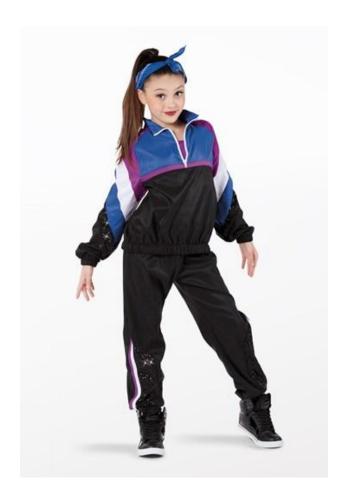

#### **Coronation Crew**

WVDC Bascom - Show 1 Hip Hop 1 (6-9) Sa 10:00am

Tights (Girls): Capezio Ultra Soft Footed Tights in Caramel, Style #1915

Shoes (Girls/Boys): Black Sneakers

Hair (Girls): High Pony

Hair (Boys): Neatly styled away from face

**Makeup (Girls):** Blush, lipstick or lip gloss (eyeshadow and mascara are optional)

Accessories (Girls/Boys): Bandana, black socks