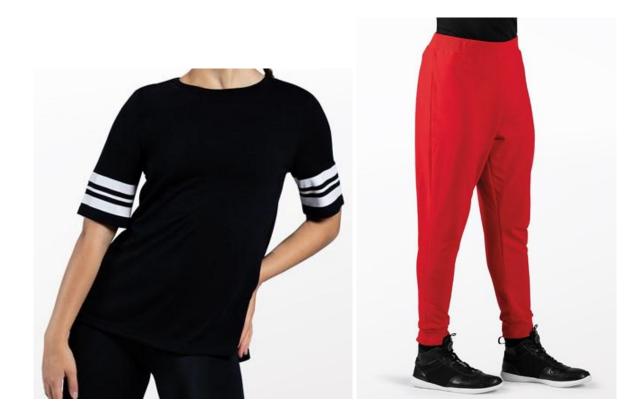

## **Heartful Hip Hoppers**

ADPP Phelan - Show 3 Hip Hop/Tumbling (PreK) F 11:00am

Tights: Capezio Ultra Soft Footed Tights in Caramel, Style #1915 Shoes: Black Sneakers Hair: High Pony Makeup: Blush, lipstick or lip gloss (eyeshadow and mascara are optional) Accessories: Scrunchie securely around pony

# **Heartful Hip Hoppers**

ADPP Pruneridge - Show 3 Hip Hop/Tumbling (PreK) F 11:00am

**Shoes:** Black Sneakers **Hair:** Neatly styled away from face **Accessories:** Black Socks