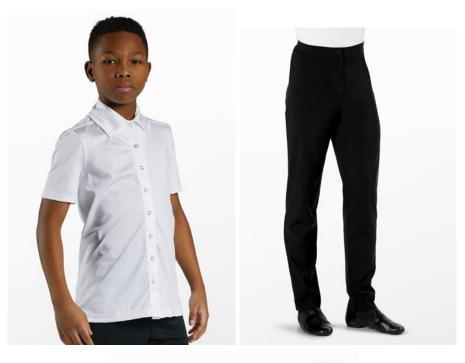

#### **Lovely Ballerinas**

ADPP Phelan - Show 3 Ballet/Tumbling (PreK) Th 11:00am

**Shoes:** Capezio Daisy (Style #205C) Ballet Shoe in Black **Hair:** Neatly styled away from face **Accessories:** Black socks