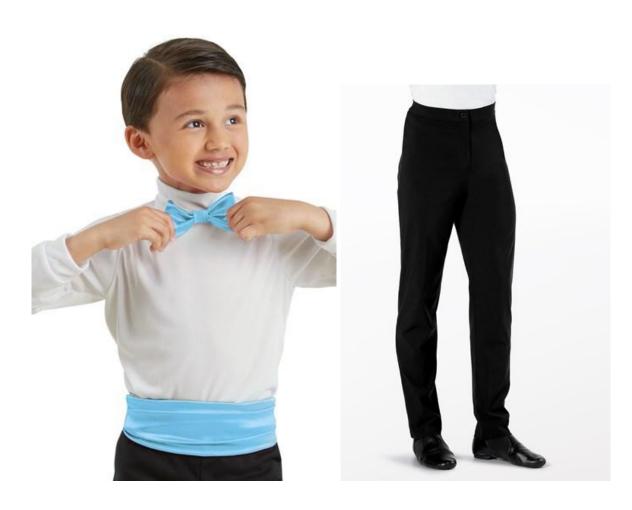

### Olaf's Cha Cha

ADPP Mountain View - Show 3 Tiny Tots Tu 10:15am Tiny Tots Th 10:15am

**Shoes:** Capezio Daisy (Style #205C) Ballet Shoe in Black

Hair: Neatly styled away from face

**Accessories:** Black socks