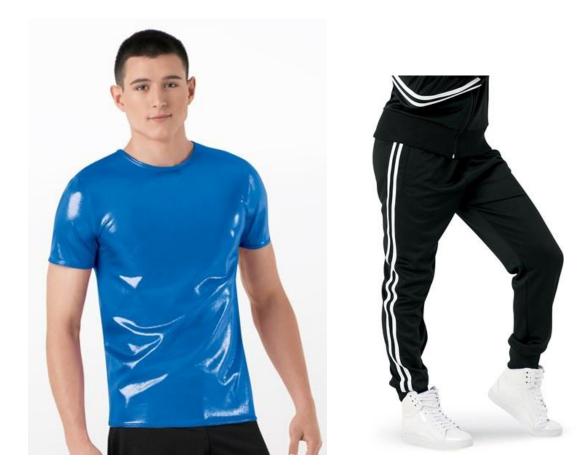

# **Olaf's Friends**

ADPP Moorpark - Show 3 Hip Hop/Tumbling (PreK) Th 11:00am

**Tights:** Capezio Ultra Soft Footed Tights in Caramel, Style #1915 **Shoes:** Black Sneakers **Hair:** Half Up, Half Down **Makeup:** Blush, lipstick or lip gloss (eyeshadow and mascara are optional) **Accessories:** Black socks

# **Olaf's Friends**

ADPP Moorpark - Show 3 Hip Hop/Tumbling (PreK) Th 11:00am

**Shoes:** Black Sneakers **Hair:** Neatly styled away from face **Accessories:** Black socks