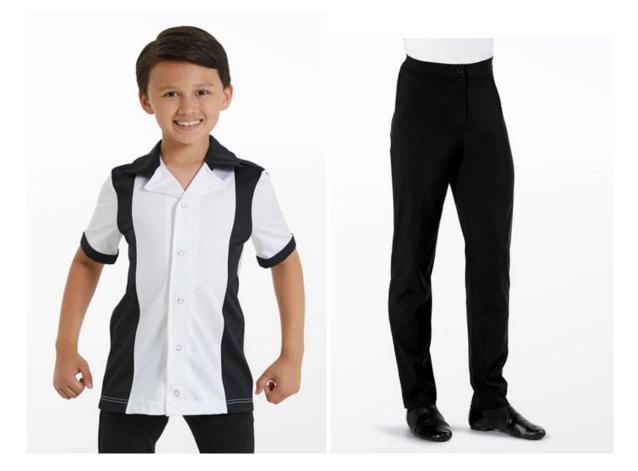

#### **Ice Palace Dancers**

ADPP Moorpark - Show 3 Hip Hop (JrK) M 3:45pm

Tights: Capezio Ultra Soft Footed Tights in Caramel, Style #1915 Shoes: Black Sneakers Hair: High Pony Makeup: Blush, lipstick or lip gloss (eyeshadow and mascara are optional) Accessories: Scrunchie securely on pony, gloves, black socks

#### **Ice Palace Dancers**

ADPP Moorpark - Show 3 Hip Hop (JrK) M 3:45pm

**Shoes:** Black Sneakers **Hair:** Neatly styled away from face **Accessories:** Black socks