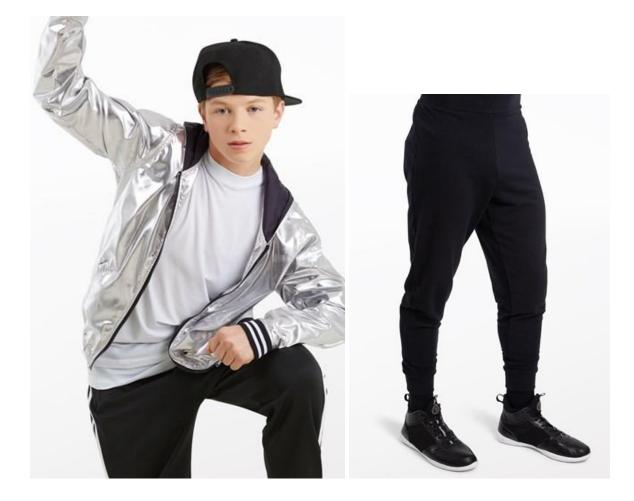

## **Elsa's Magical Friends**

ADPP Lincoln - Show 3 Hip Hop/Tumbling M 11:00am Hip Hop/Tumbling M 3:00pm

Tights (Girls): Capezio Ultra Soft Footed Tights in Caramel, Style #1915 Shoes (Girls/Boys): Black Sneakers Hair (Girls): High Pony Hair (Boys): Neatly styled away from face Makeup (Girls): Blush, lipstick or lip gloss (eyeshadow and mascara are optional) Accessories (Girls/Boys): Bandana, black socks