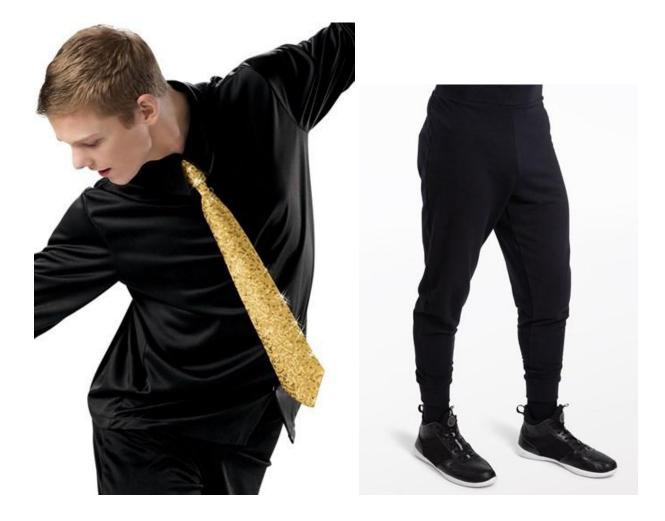

Shoes: Black Sneakers Hair: Half Up, Half Down Makeup: Blush, lipstick or lip gloss (eyeshadow and mascara are optional) Accessories: Black socks, gloves



### **Kristoff's Krew**

ADPP Lincoln - Show 3 Lil' Hip Hoppers Th 9:00am Tiny Tots M 10:15am



**Shoes:** Black Sneakers **Hair:** Neatly styled away from face **Accessories:** Black socks



# **Tapping Trolls**

ADPP Lincoln - Show 3 Ballet/Tap M 9:00am Ballet/Tap Th 11:00am



**Tights:** Capezio Ultra Soft Footed Tights in Caramel, Style #1915 **Shoes:** Capezio Shuffle (Style #356C) in Caramel **Hair:** Half Up, Half Down **Makeup:** Blush, lipstick or lip gloss (eyeshadow and mascara are optional) **Accessories:** Flower to right of pony



## **Tapping Trolls**

ADPP Lincoln - Show 3 Ballet/Tap M 9:00am Ballet/Tap Th 11:00am



**Shoes:** Capezio Tic Tac Toe (Style #443C) in Black **Hair:** Neatly styled away from face **Accessories:** Black socks



### **Friends Forever**

ADPP Lincoln - Show 3 Tiny Tots Th 10:15am



**Tights:** Capezio Ultra Soft Footed Tights in Ballet Pink, Style #1915 **Shoes:** Capezio Daisy (Style #205C) or Lily (Style #212C) Ballet Shoe in Ballet Pink **Hair:** Half Up, Half Down **Makeup:** Blush, lipstick or lip gloss (eyeshadow and mascara are optional) **Accessories:** Bow to right of pony



#### **Friends Forever**

ADPP Lincoln - Show 3 Tiny Tots Th 10:15am



**Shoes:** Capezio Daisy (Style #205C) Ballet Shoe in Black **Hair:** Neatly styled away from face **Accessories:** Black socks



## **Elsa's Magical Friends**

ADPP Lincoln - Show 3 Hip Hop/Tumbling M 11:00am Hip Hop/Tu