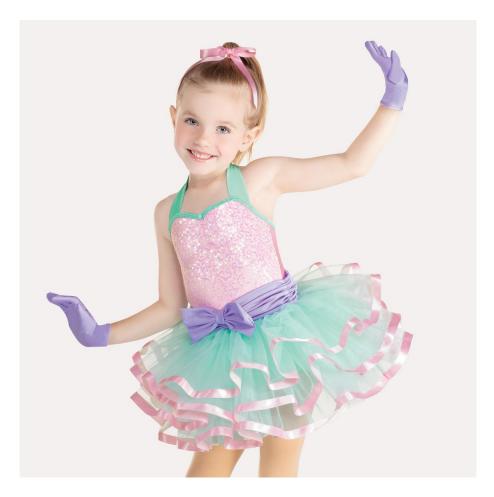

### **Friends Forever**

ADPP Lincoln - Show 3 Tiny Tots Th 10:15am

**Tights:** Capezio Ultra Soft Footed Tights in Ballet Pink, Style #1915 **Shoes:** Capezio Daisy (Style #205C) or Lily (Style #212C) Ballet Shoe in Ballet Pink **Hair:** Half Up, Half Down **Makeup:** Blush, lipstick or lip gloss (eyeshadow and mascara are optional) **Accessories:** Bow to right of pony

#### **Friends Forever**

ADPP Lincoln - Show 3 Tiny Tots Th 10:15am

**Shoes:** Capezio Daisy (Style #205C) Ballet Shoe in Black **Hair:** Neatly styled away from face **Accessories:** Black socks