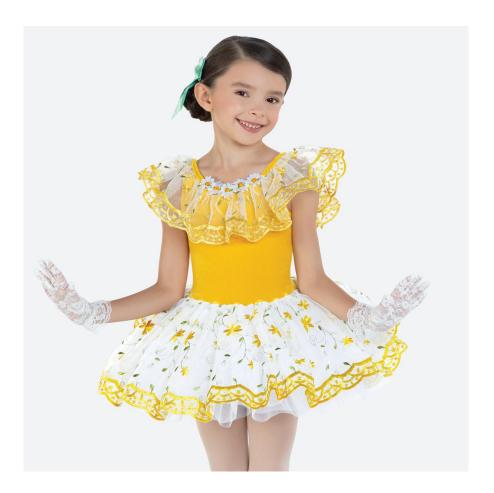

### **Friends Forever**

ADPP Lincoln - Show 3 Tiny Tots Th 10:15am

**Tights:** Capezio Ultra Soft Footed Tights in Ballet Pink, Style #1915 **Shoes:** Capezio Daisy (Style #205C) or Lily (Style #212C) Ballet Shoe in Ballet Pink **Hair:** Half Up, Half Down **Makeup:** Blush, lipstick or lip gloss (eyeshadow and mascara are optional) **Accessories:** Bow to right of pony

#### **Friends Forever**

ADPP Lincoln - Show 3 Tiny Tots Th 10:15am

**Shoes:** Capezio Daisy (Style #205C) Ballet Shoe in Black **Hair:** Neatly styled away from face **Accessories:** Black socks