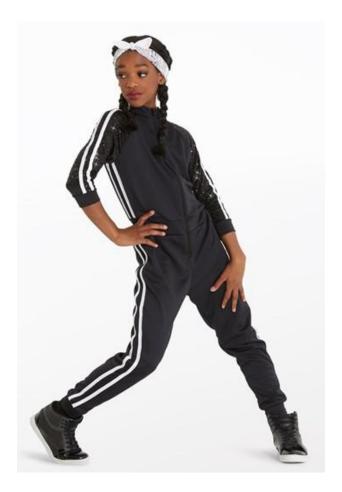

## **Elsa's Magical Friends**

ADPP Lincoln - Show 3 Hip Hop/Tumbling M 11:00am Hip Hop/Tumbling M 3:00pm

Tights (Girls): Capezio Ultra Soft Footed Tights in Caramel, Style #1915 Shoes (Girls/Boys): Black Sneakers Hair (Girls): High Pony Hair (Boys): Neatly styled away from face Makeup (Girls): Blush, lipstick or lip gloss (eyeshadow and mascara are optional) Accessories (Girls/Boys): Bandana, black socks