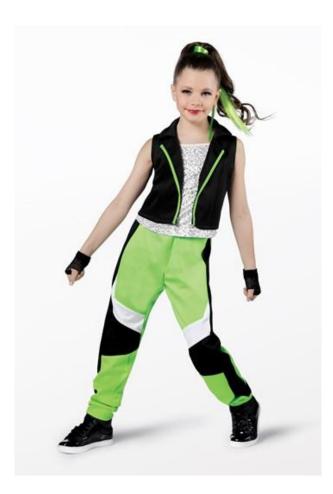

## **Elsa's Magical Friends**

ADPP Lincoln - Show 3 Hip Hop/Tumbling M 11:00am Hip Hop/Tumbling M 3:00pm

Tights (Girls): Capezio Ultra Soft Footed Tights in Caramel, Style #1915 Shoes (Girls/Boys): Black Sneakers Hair (Girls): High Pony Hair (Boys): Neatly styled away from face Makeup (Girls): Blush, lipstick or lip gloss (eyeshadow and mascara are optional) Accessories (Girls/Boys): Bandana, black socks