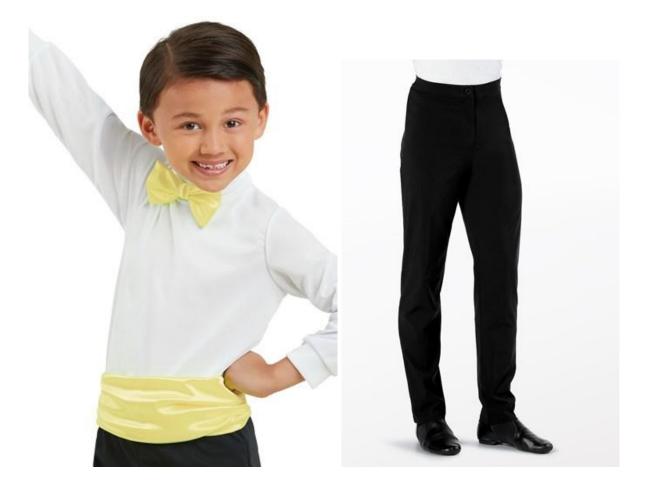

# Kristoff's Krew

ADPP Lincoln - Show 3 Lil' Hip Hoppers Th 9:00am Tiny Tots M 10:15am

Tights: Capezio Ultra Soft Footed Tights in Caramel, Style #1915 Shoes: Black Sneakers Hair: Half Up, Half Down Makeup: Blush, lipstick or lip gloss (eyeshadow and mascara are optional) Accessories: Black socks, gloves

### **Kristoff's Krew**

ADPP Lincoln - Show 3 Lil' Hip Hoppers Th 9:00am Tiny Tots M 10:15am

**Shoes:** Black Sneakers **Hair:** Neatly styled away from face **Accessories:** Black socks