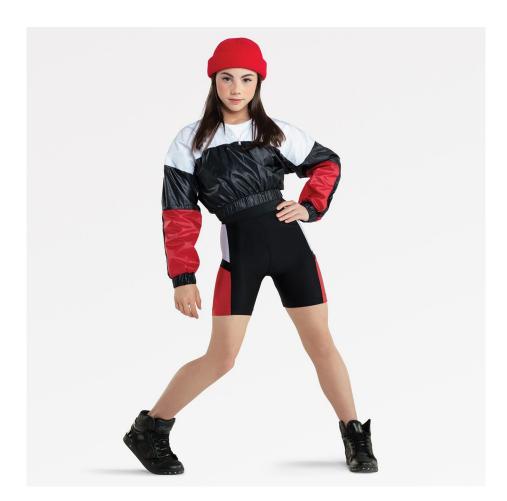

## **Prince Hans Hip Hoppers**

ADPP Campbell - Show 3 Hip Hop/Tumbling (PreK) M 11:00am Hip Hop/Karate (PreK) W 9:15am

**Tights:** Capezio Ultra Soft Footed Tights in Caramel, Style #1915 **Shoes:** Black Sneakers **Hair:** Half Up, Half Down **Makeup:** Blush, lipstick or lip gloss (eyeshadow and mascara are optional) **Accessories:** Beanie securely on head

### **Prince Hans Hip Hoppers**

ADPP Campbell - Show 3 Hip Hop/Tumbling (PreK) M 11:00am Hip Hop/Karate (PreK) W 9:15am

**Shoes:** Black Sneakers **Hair:** Neatly styled away from face **Accessories:** Black socks