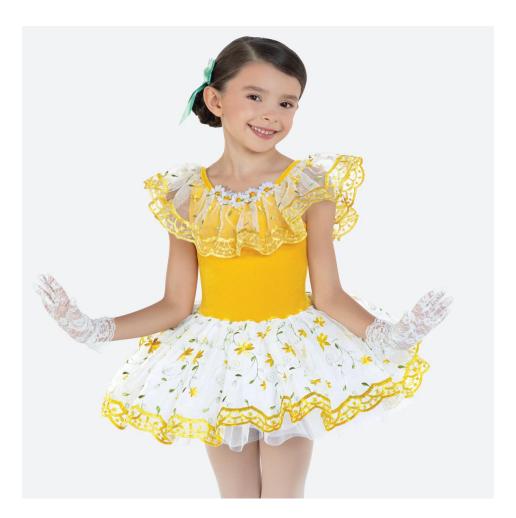

## **Friends Forever**

ADPP Campbell - Show 3 Tiny Tots M 10:15am

**Tights:** Capezio Ultra Soft Footed Tights in Ballet Pink, Style #1915 **Shoes:** Capezio Daisy (Style #205C) or Lily (Style #212C) Ballet Shoe in Ballet Pink **Hair:** Half Up, Half Down **Makeup:** Blush, lipstick or lip gloss (eyeshadow and mascara are optional) **Accessories:** Hair bow centered on pony

#### **Friends Forever**

ADPP Campbell - Show 3 Tiny Tots M 10:15am

**Shoes:** Capezio Daisy (Style #205C) Ballet Shoe in Black **Hair:** Neatly styled away from face **Accessories:** Black socks