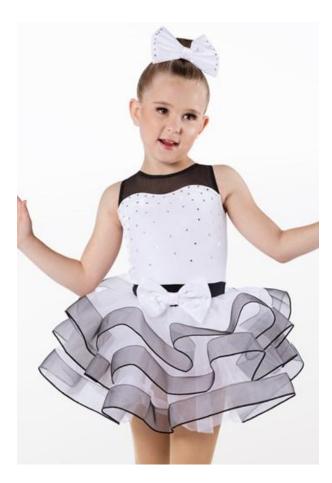

## **Friends Forever**

ADPP Campbell - Show 3 Tiny Tots M 10:15am

**Tights:** Capezio Ultra Soft Footed Tights in Ballet Pink, Style #1915 **Shoes:** Capezio Daisy (Style #205C) or Lily (Style #212C) Ballet Shoe in Ballet Pink **Hair:** Half Up, Half Down **Makeup:** Blush, lipstick or lip gloss (eyeshadow and mascara are optional) **Accessories:** Hair bow centered on pony