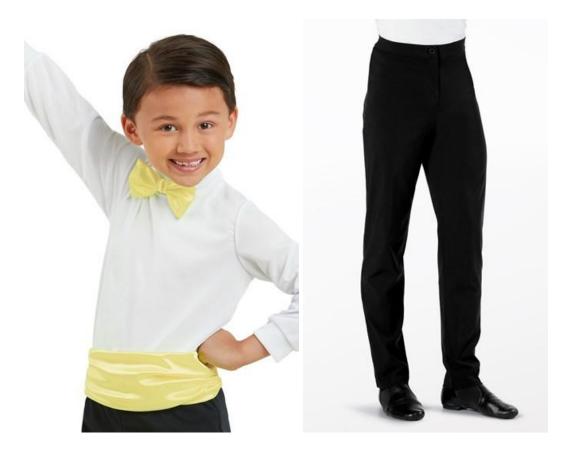

### **Castle Crew**

ADPP Campbell - Show 3 Hip Hop (JrK & K) F 2:30pm

Tights: Capezio Ultra Soft Footed Tights in Caramel, Style #1915 Shoes: Black Sneakers Hair: High Pony Makeup: Blush, lipstick or lip gloss (eyeshadow and mascara are optional) Accessories: Knee socks, bandana

#### **Castle Crew**

ADPP Campbell - Show 3 Hip Hop (JrK & K) F 2:30pm

**Shoes:** Black Sneakers **Hair:** Neatly styled away from hair **Accessories:** Black socks