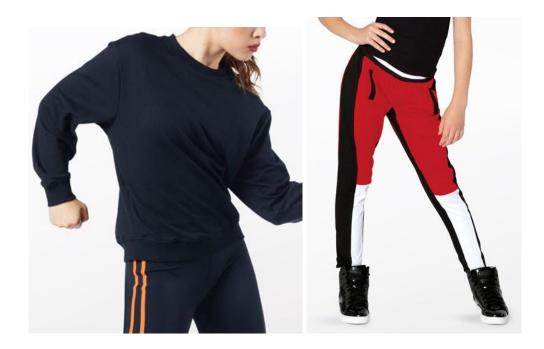

## **Prince Hans Hip Hoppers**

ADPP Campbell - Show 3 Hip Hop/Tumbling (PreK) M 11:00am Hip Hop/Karate (PreK) W 9:15am

**Tights:** Capezio Ultra Soft Footed Tights in Caramel, Style #1915 **Shoes:** Black Sneakers **Hair:** Half Up, Half Down **Makeup:** Blush, lipstick or lip gloss (eyeshadow and mascara are optional) **Accessories:** Beanie securely on head

### **Prince Hans Hip Hoppers**

ADPP Campbell - Show 3 Hip Hop/Tumbling (PreK) M 11:00am Hip Hop/Karate (PreK) W 9:15am

**Shoes:** Black Sneakers **Hair:** Neatly styled away from face **Accessories:** Black socks