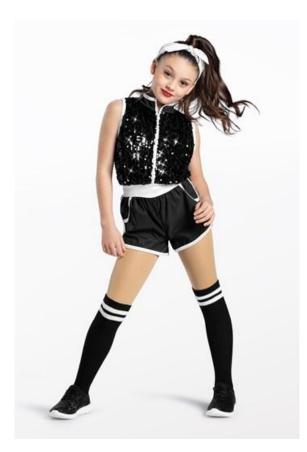

### **Castle Crew**

ADPP Campbell - Show 3 Hip Hop (JrK & K) F 2:30pm

Tights: Capezio Ultra Soft Footed Tights in Caramel, Style #1915 Shoes: Black Sneakers Hair: High Pony Makeup: Blush, lipstick or lip gloss (eyeshadow and mascara are optional) Accessories: Knee socks, bandana

#### **Castle Crew**

ADPP Campbell - Show 3 Hip Hop (JrK & K) F 2:30pm

**Shoes:** Black Sneakers **Hair:** Neatly styled away from hair **Accessories:** Black socks