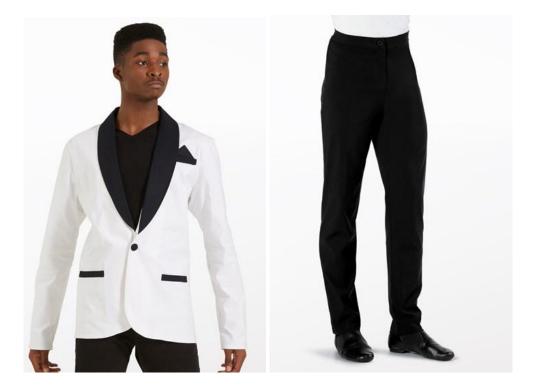

### **Enchanted Kisses**

ADPP Campbell - Show 3 Ballet/Jazz (JrK) Th 2:30pm

**Tights:** Capezio Ultra Soft Footed Tights in Caramel, Style #1915 **Shoes:** Capezio E-Series (Style #EJ2) Jazz Shoe in Caramel **Hair:** High Pony **Makeup:** Blush, lipstick or lip gloss (eyeshadow and mascara are optional) **Accessories:** Hair bow centered on pony