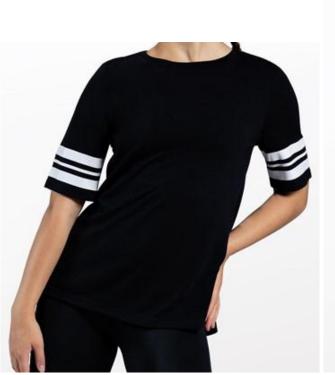

#### **Cold As Ice**

ADPP Amber - Show 3 Hip Hop (K) W 3:00pm

**Tights:** Capezio Ultra Soft Footed Tights in Caramel, Style #1915

**Shoes:** Black Sneakers

Hair: High Pony

Makeup: Blush, lipstick or lip gloss (eyeshadow and mascara are optional)

**Accessories:** Hair bow centered on ponytail

#### **Cold As Ice**

ADPP Amber - Show 3 Hip Hop (K) W 3:00pm

**Shoes:** Black Sneakers

Hair: Neatly styled away from face

Accessories: Black socks