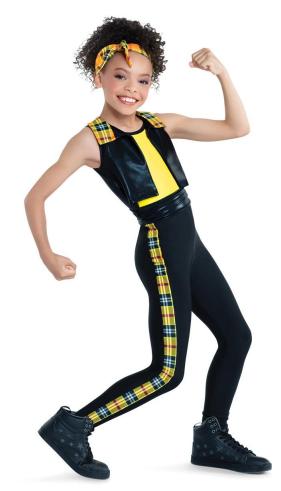

#### **Coronation Crew**

ADPP Amber - Show 3 Hip Hop (1st-2nd) Th 3:45pm Hip Hop (3rd-4th) Th 4:45pm

Tights (Girls): Capezio Ultra Soft Footed Tights in Caramel, Style #1915

Shoes (Girls/Boys): Black Sneakers

Hair (Girls): High Pony

Hair (Boys): Neatly styled away from face

Makeup (Girls): Blush, lipstick or lip gloss (eyeshadow and mascara are optional)

Accessories (Girls/Boys): Bandana, Black socks