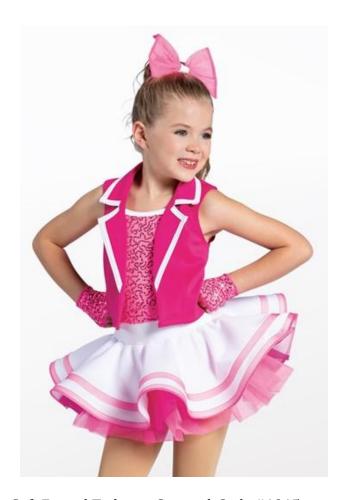

#### **Cold As Ice**

ADPP Amber - Show 3 Hip Hop (K) W 3:00pm

**Tights:** Capezio Ultra Soft Footed Tights in Caramel, Style #1915

**Shoes:** Black Sneakers

Hair: High Pony

Makeup: Blush, lipstick or lip gloss (eyeshadow and mascara are optional)

**Accessories:** Hair bow centered on ponytail