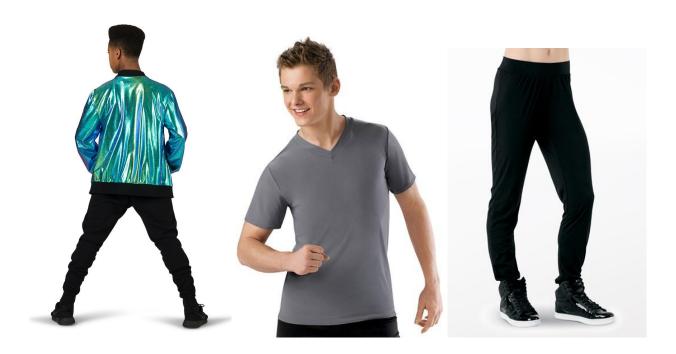

#### **Coronation Crew**

ADPP Amber - Show 3 Hip Hop (1st-2nd) Th 3:45pm Hip Hop (3rd-4th) Th 4:45pm

Tights (Girls): Capezio Ultra Soft Footed Tights in Caramel, Style #1915

Shoes (Girls/Boys): Black Sneakers

Hair (Girls): High Pony

Hair (Boys): Neatly styled away from face

Makeup (Girls): Blush, lipstick or lip gloss (eyeshadow and mascara are optional)

Accessories (Girls/Boys): Bandana, Black socks