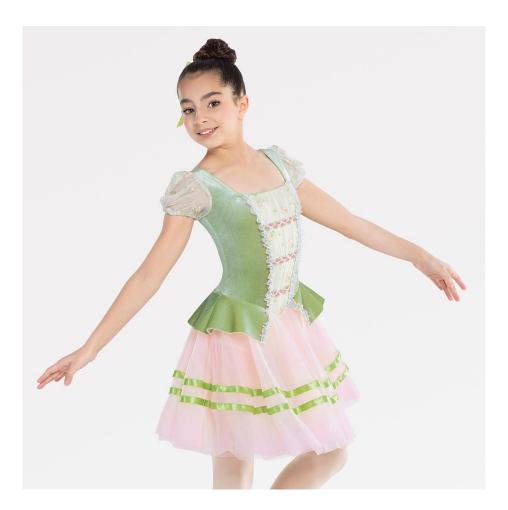

#### **Forest Friends**

ADPP Amber - Show 3 Ballet (K-1st) Tu 2:45pm

**Tights:** Capezio Ultra Soft Footed Tights in Ballet Pink, Style #1915

Shoes: Capezio Daisy (Style #205C) or Lily (Style #212C) Ballet Shoe in Ballet Pink

Hair: High Bun

Makeup: Blush, lipstick or lip gloss (eyeshadow and mascara are optional)

Accessories: Beaded hair appliqué to right of bun