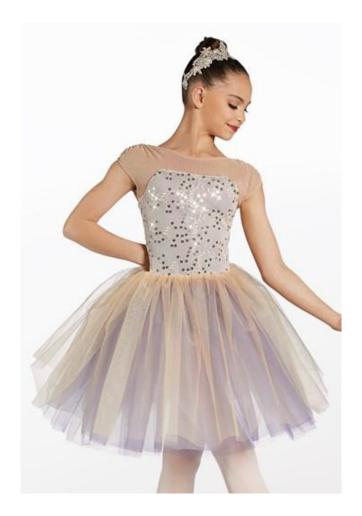

#### **Sunshine Dancers**

ADPP Amber - Show 3 Ballet (2nd-4th) Tu 3:45pm

**Tights:** Capezio Ultra Soft Footed Tights in Ballet Pink, Style #1915

**Shoes:** Capezio Daisy (Style #205C) or Lily (Style #212C) Ballet Shoe in Ballet Pink

Hair: High Bun

Makeup: Blush, lipstick or lip gloss (eyeshadow and mascara are optional)

Accessories: Headpiece to right of bun