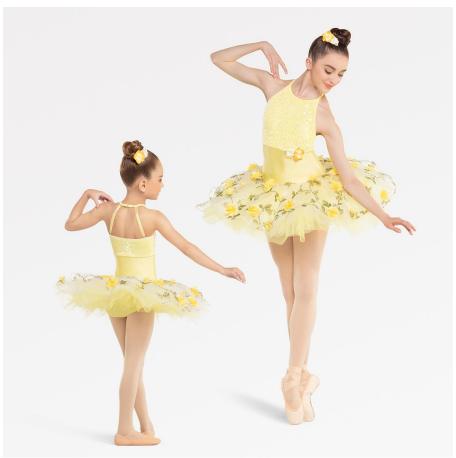

#### **Sunshine Dancers**

ADPP Amber - Show 3 Ballet (2nd-4th) Tu 3:45pm

**Tights:** Capezio Ultra Soft Footed Tights in Ballet Pink, Style #1915

**Shoes:** Capezio Daisy (Style #205C) or Lily (Style #212C) Ballet Shoe in Ballet Pink

Hair: High Bun

Makeup: Blush, lipstick or lip gloss (eyeshadow and mascara are optional)

Accessories: Headpiece to right of bun