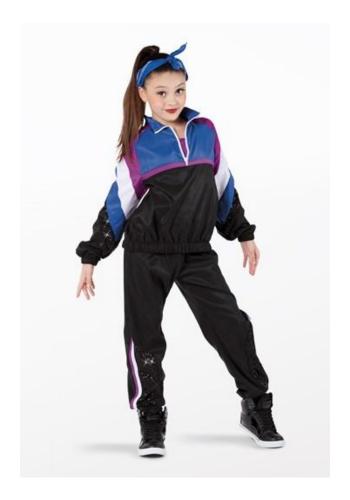

#### **Coronation Crew**

ADPP Amber - Show 3 Hip Hop (1st-2nd) Th 3:45pm Hip Hop (3rd-4th) Th 4:45pm

Tights (Girls): Capezio Ultra Soft Footed Tights in Caramel, Style #1915

Shoes (Girls/Boys): Black Sneakers

Hair (Girls): High Pony

Hair (Boys): Neatly styled away from face

Makeup (Girls): Blush, lipstick or lip gloss (eyeshadow and mascara are optional)

Accessories (Girls/Boys): Bandana, Black socks