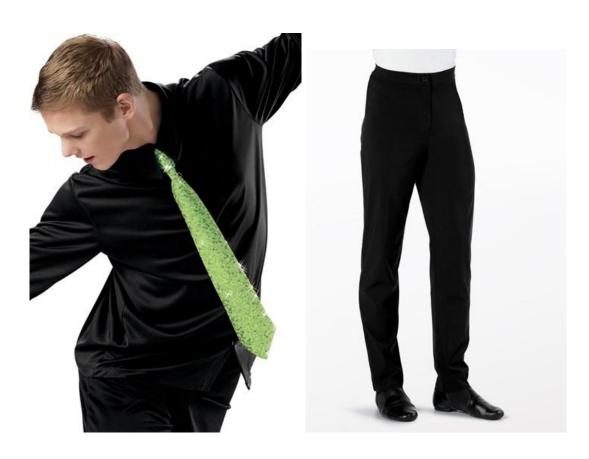

#### **Cold As Ice**

ADPP Amber - Show 3 Hip Hop (K) W 3:00pm

**Shoes:** Black Sneakers

Hair: Neatly styled away from face

Accessories: Black socks