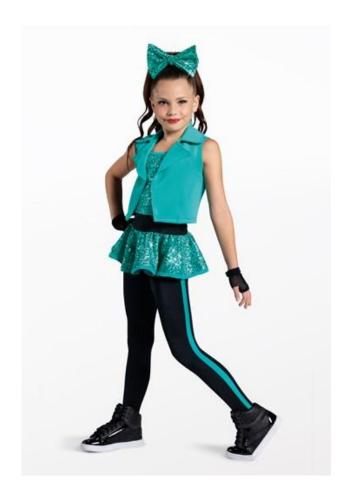

#### **Cold As Ice**

ADPP Amber - Show 3 Hip Hop (K) W 3:00pm

**Tights:** Capezio Ultra Soft Footed Tights in Caramel, Style #1915

**Shoes:** Black Sneakers

Hair: High Pony

Makeup: Blush, lipstick or lip gloss (eyeshadow and mascara are optional)

**Accessories:** Hair bow centered on ponytail